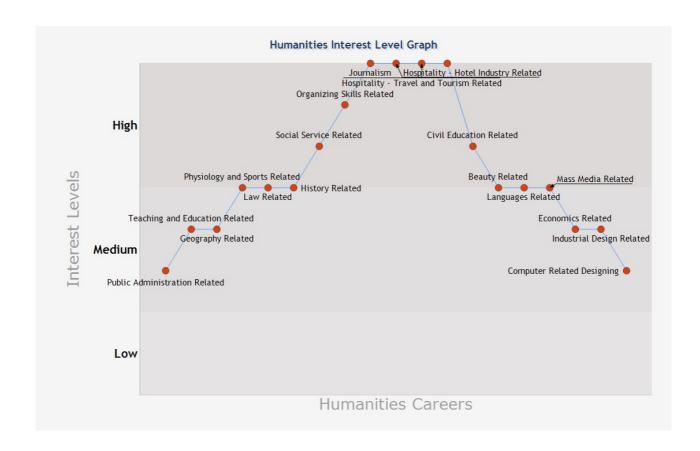

#### The Process to Select the Humanities Career

- » Elina, you have to see the Result Graph and Table.
- » Locate the scores which fall in the High, Medium and Low Range.
- » This also has a Humanities career name given, it will guide you about the career you should opt and the Nature of work you are interested to do.
- » Further there is a Data template which tells you in detail about all the careers of Humanities including the work areas.

#### **Interest Level Descriptors – Humanities Career Selector**

| Interest Level | Description                                                                                                                                                                                                                                                                                                                                                                                                                                                                                                                                                                                                                                                                                                                                                                                                                                     |
|----------------|-------------------------------------------------------------------------------------------------------------------------------------------------------------------------------------------------------------------------------------------------------------------------------------------------------------------------------------------------------------------------------------------------------------------------------------------------------------------------------------------------------------------------------------------------------------------------------------------------------------------------------------------------------------------------------------------------------------------------------------------------------------------------------------------------------------------------------------------------|
| High Level     | <ul> <li>This level indicates High interest in the given Humanities Career Options with awareness and knowledge about the subject and career as well as enthusiasm to face the work life situations accepting its pros and cons.</li> <li>The student has deep understanding as well as interest to opt for given career options. The student has skills and interest to do similar kind of small scale tasks or projects which professionals in given career options do on large scale.</li> <li>The student also knows what kind of professional personality is required for choosing this particular career so he or she has the zeal to develop as a professional accordingly.</li> <li>It is recommended to select the career options from this level and at the same</li> </ul>                                                           |
|                | time motivation must be maintained and study must be taken seriously with equal amount of zeal to attain thorough knowledge and a very successful career.                                                                                                                                                                                                                                                                                                                                                                                                                                                                                                                                                                                                                                                                                       |
| Medium Level   | <ul> <li>This level indicates Medium level of interest in the given Humanities Career Option which shows that the student is moderately able and interested to enjoy the pros and cons of work life situations.</li> <li>The student has moderate and superficial understanding as well as average General awareness about the given career and a vague idea about what kind of professional personality is required for selecting this particular career.</li> <li>Medium interest could mean that if today's small scale tasks are not well accomplished then in future on-job tasks will become mundane.</li> <li>Hence it is advisable that the student who selects given career option from this level must develop optimum level of zeal, motivation and dedicated study pattern to grow as a professional in the given field.</li> </ul> |
| Low Level      | <ul> <li>This Level indicates Low interest as well as lack of understanding, awareness and knowledge about the given Humanities Career Options.</li> <li>There is profound reluctance in utilizing the skills to do small scale tasks in given career option which portrays dissatisfaction towards the pros and cons of the work life situations.</li> <li>The student does not seem to have any match or idea for the kind of professional personality required thus it will be an uphill task to increase his / her knowledge in a career option he / she is not interested.</li> </ul>                                                                                                                                                                                                                                                      |

#### **Table showing interpretation of Potential Graph**

| Career Clusters                   | Low | Medium | High     | Career Options                                                                                                                                                                                                                   | Work Areas                                                                                                                                                             |
|-----------------------------------|-----|--------|----------|----------------------------------------------------------------------------------------------------------------------------------------------------------------------------------------------------------------------------------|------------------------------------------------------------------------------------------------------------------------------------------------------------------------|
| Teaching and<br>Education Related |     | •      |          | Nursery or Pre – Primary Teacher,<br>Primary, Middle school,<br>Secondary and Senior secondary<br>teacher, Lecturer and Professor,<br>Institute Trainer, Tutor, Coaching<br>centre trainer, Academic head or<br>Principal        | Professionals can work in govt or private schools, colleges, education companies and NGO's, institutes and coaching centres                                            |
| Social Service Related            |     |        | •        | Teacher and professor, Clinical<br>psychologist, Social workers,<br>Relationship counselor, Mental<br>health professional, Career<br>Counselor                                                                                   | School, College, Hospitals, NGO,<br>Government and defense<br>departments, Industries,<br>Training companies                                                           |
| Public Administration<br>Related  |     | •      |          | Indian Administrative Services ,<br>Police, Protective, Revenue,<br>Foreign services, Railway Services                                                                                                                           | Public service Departments,<br>State or central Government<br>Departments                                                                                              |
| Physiology and Sports<br>Related  |     | •      |          | Coach, Player, Physical<br>educationist, Physiotherapist,<br>Gym trainer, yoga trainer,<br>alternate medicine therapist                                                                                                          | Professionals can work in schools, colleges, and training institutes. Opportunities available to represent on national, state and district level                       |
| Organizing Skills<br>Related      |     |        | <b>•</b> | Librarian, Documentation officers                                                                                                                                                                                                | Public and school or college<br>Libraries, Documentation work in<br>any office                                                                                         |
| Management Related                |     |        | •        | Human resource manager,<br>operations manager, Finance<br>manager, Sales and marketing<br>manager                                                                                                                                | Specific Management jobs in different corporations for eg; in manufacturing, IT, insurance, bank, services                                                             |
| Mass Media Related                |     | •      |          | Radio and TV Anchoring, News<br>Reading, Theater stage and voice<br>over artist, public relations,<br>Photography, Advertisement,<br>online media, Video and Audio<br>editor, Camera and Light<br>professional, Sound technician | Media and entertainment<br>channels, radio, news channels,<br>magazines, studios and theaters                                                                          |
| Law Related                       |     | •      |          | Lawyer - civil, marital, Family,<br>corporate, tax, criminal and<br>Judge                                                                                                                                                        | Jobs in Legal firms, state, district,<br>high court and supreme court                                                                                                  |
| Languages Related                 |     | •      |          | Linguist, Translator, Interpreter,<br>News reader, Bilingual Educator,<br>Copy writer and editor, grant and<br>proposal writer, Professor,<br>Teacher and trainer, public<br>relations, publication, research                    | Professionals can work in Diplomat assistance services, Investigation Bureau, Publishing House, Newspaper and Magazines, Documentation departments in govt and private |
| Journalism                        |     |        | •        | Journalist – print or electronic,<br>Reporter, Editor, Copy writer,<br>Screen play writer, content writer                                                                                                                        | Radio, News papers, magazines,<br>News channels, information<br>blogs and websites                                                                                     |

| Career Clusters                          | Low | Medium | High | Career Options                                                                                                                                                             | Work Areas                                                                                                                                                                                                |
|------------------------------------------|-----|--------|------|----------------------------------------------------------------------------------------------------------------------------------------------------------------------------|-----------------------------------------------------------------------------------------------------------------------------------------------------------------------------------------------------------|
| Industrial Design<br>Related             |     | •      |      | Fashion designer, Textile designer,<br>Knitwear designer, Accessory<br>designer, Jewellary designer,<br>Interior designer                                                  | Specific industries for specific roles, Teaching in vocational colleges                                                                                                                                   |
| Hospitality - Travel and Tourism Related |     |        | •    | Travel Agent, Tourism manager,<br>Logistics manager, Transportation<br>support, Airhostess, cabin crew,<br>Customer service manager, Travel<br>desk officer, Event Manager | Professionals can work in Tourism companies, Airlines, Cruise ships, Private bus and taxi agency and Govt jobs in Public transport departments as Buses Railway and Metro, amusement parks, Hotels, Malls |
| Hospitality - Hotel<br>Industry Related  |     |        | •    | Hotel Manager, Facility<br>maintenance, chef, Food and<br>Beverage specialist, Cleaning and<br>Housekeeping in charges,<br>Restaurant and Bar in charge.                   | Professionals can work in Hotels,<br>Motels, Restaurants, Cafes,<br>Resorts, Cruise and clubs. Teach<br>in Hotel management colleges                                                                      |
| History Related                          |     | •      |      | Historian, Archaeologist,<br>anthropologist, museum Curator,<br>History teacher and professor                                                                              | Professionals can work in<br>Schools and colleges, museum,<br>Heritage buildings or<br>monuments preservation<br>projects, Archaeological and<br>anthropological department                               |
| Geography Related                        |     | •      |      | Geographer, Teacher and professor, Cartographer, Surveyors, urban and rural planner, GIS specialist, climatologist, Environment specialist                                 | Professionals can work in Population survey organization, Environmental projects, Geological departments, Weather forecast departments, school and college                                                |
| Economics Related                        |     | •      |      | Economist, Activist, Reformer,<br>Researcher, Journalist,<br>Investment advisor and financial<br>analyst, Teacher and professor                                            | Professionals can work in Banks,<br>finance companies, school and<br>college, Media, NGO                                                                                                                  |
| Computer Related<br>Designing            |     | •      |      | Web designer, graphic designer,<br>Animator, game designer,<br>Illustrator, multimedia designer                                                                            | Professionals can work in IT and technology companies, audio visual designing studios, multimedia, mobile gaming companies                                                                                |
| Civil Education<br>Related               |     |        | •    | Activist, Reformer, Researcher,<br>Journalist, Philosopher, critic and<br>political Analyst, Teacher and<br>professor                                                      | News agencies, NGO, Governing bodies, School and college                                                                                                                                                  |
| Beauty Related                           |     | •      |      | Beautician, Hair stylist,<br>Cosmetologist, Life style<br>consultant                                                                                                       | Beauty parlors, movie and theater industry, set up your own enterprises                                                                                                                                   |