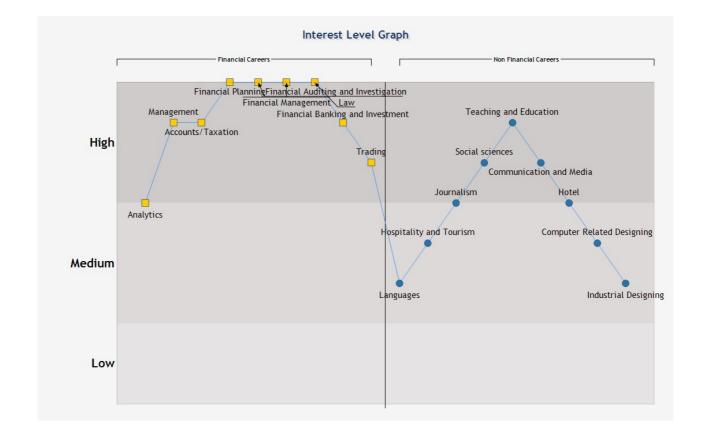

#### **Interest Level Graph - Commerce Career Selector**

- » P, locate the career options which fall in the High, Medium and Low Range.
- » This chart will guide you about the career you should opt and the nature of work you are interested to do.
- » Further there is a table in next page which tells you in detail about all the career options for a commerce student including the work areas.