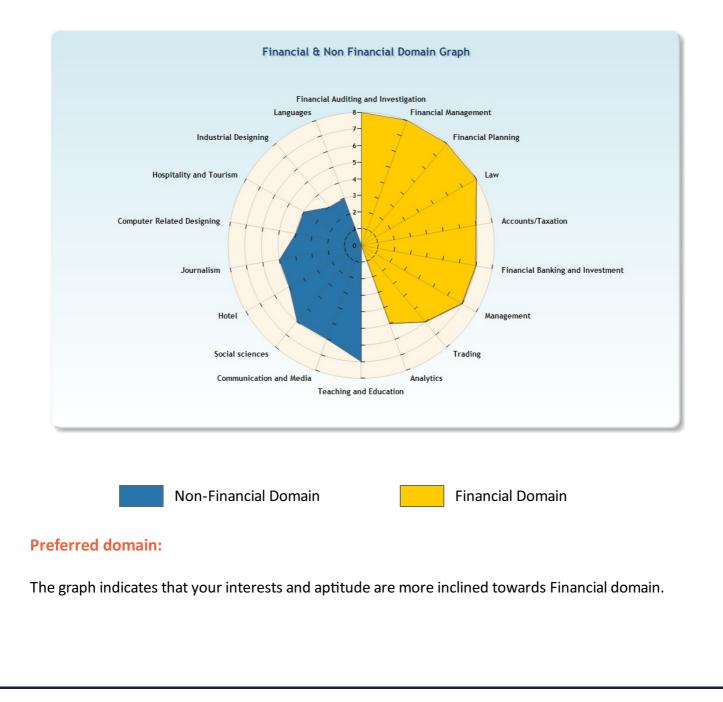

#### How to understand the graphical image: Radar Chart

- » P, you have to see the result in the form of radar chart.
- » Here the radar chart is depicting total 18 pointers which includes 9 career domains
- related to finance and 9 career domains related to non finance.
- » The radar is equally divided into two halves.
- » The portion which has large area is preferred domain for you.