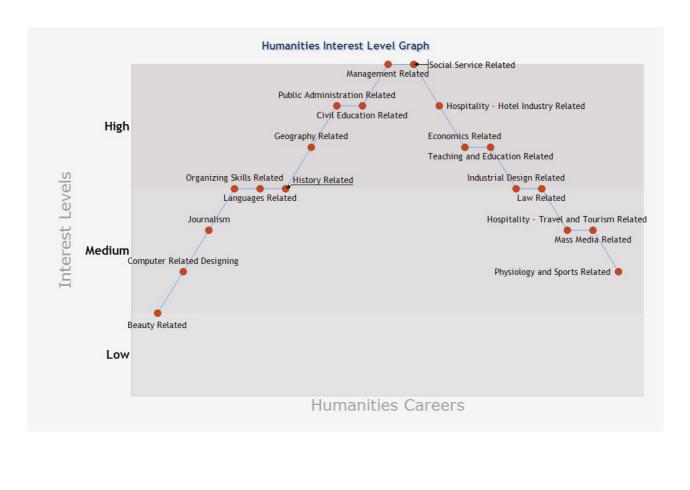

#### The Process to Select the Humanities Career

- » Avilisha, you have to see the Result Graph and Table.
- » Locate the scores which fall in the High, Medium and Low Range.
- » This also has a Humanities career name given, it will guide you about the career you should opt and the Nature of work you are interested to do.
- » Further there is a Data template which tells you in detail about all the careers of Humanities including the work areas.

#### Table showing interpretation of Potential Graph

| Career Clusters                   | Low | Medium | High | Career Options                                                                                                                                                                                                                   | Work Areas                                                                                                                                                                            |
|-----------------------------------|-----|--------|------|----------------------------------------------------------------------------------------------------------------------------------------------------------------------------------------------------------------------------------|---------------------------------------------------------------------------------------------------------------------------------------------------------------------------------------|
| Teaching and<br>Education Related |     |        | •    | Nursery or Pre – Primary Teacher,<br>Primary, Middle school,<br>Secondary and Senior secondary<br>teacher, Lecturer and Professor,<br>Institute Trainer, Tutor, Coaching<br>centre trainer, Academic head or<br>Principal        | Professionals can work in govt or<br>private schools, colleges,<br>education companies and NGO's,<br>institutes and coaching centres                                                  |
| Social Service Related            |     |        | •    | Teacher and professor, Clinical<br>psychologist, Social workers,<br>Relationship counselor, Mental<br>health professional, Career<br>Counselor                                                                                   | School, College, Hospitals, NGO,<br>Government and defense<br>departments, Industries,<br>Training companies                                                                          |
| Public Administration<br>Related  |     |        | •    | Indian Administrative Services ,<br>Police, Protective, Revenue,<br>Foreign services, Railway Services                                                                                                                           | Public service Departments,<br>State or central Government<br>Departments                                                                                                             |
| Physiology and Sports<br>Related  |     | •      |      | Coach, Player, Physical<br>educationist, Physiotherapist,<br>Gym trainer, yoga trainer,<br>alternate medicine therapist                                                                                                          | Professionals can work in<br>schools, colleges, and training<br>institutes. Opportunities<br>available to represent on<br>national, state and district level                          |
| Organizing Skills<br>Related      |     |        |      | Librarian, Documentation officers                                                                                                                                                                                                | Public and school or college<br>Libraries, Documentation work in<br>any office                                                                                                        |
| Management Related                |     |        | •    | Human resource manager,<br>operations manager, Finance<br>manager, Sales and marketing<br>manager                                                                                                                                | Specific Management jobs in<br>different corporations for eg; in<br>manufacturing, IT, insurance,<br>bank, services                                                                   |
| Mass Media Related                |     | •      |      | Radio and TV Anchoring, News<br>Reading, Theater stage and voice<br>over artist, public relations,<br>Photography, Advertisement,<br>online media, Video and Audio<br>editor, Camera and Light<br>professional, Sound technician | Media and entertainment<br>channels, radio, news channels,<br>magazines, studios and theaters                                                                                         |
| Law Related                       |     | •      |      | Lawyer - civil, marital, Family,<br>corporate, tax, criminal and<br>Judge                                                                                                                                                        | Jobs in Legal firms, state, district,<br>high court and supreme court                                                                                                                 |
| Languages Related                 |     |        |      | Linguist, Translator, Interpreter,<br>News reader, Bilingual Educator,<br>Copy writer and editor, grant and<br>proposal writer, Professor,<br>Teacher and trainer, public<br>relations, publication, research                    | Professionals can work in<br>Diplomat assistance services,<br>Investigation Bureau, Publishing<br>House, Newspaper and<br>Magazines, Documentation<br>departments in govt and private |
| Journalism                        |     | •      |      | Journalist – print or electronic,<br>Reporter, Editor, Copy writer,<br>Screen play writer, content writer                                                                                                                        | Radio, News papers, magazines,<br>News channels, information<br>blogs and websites                                                                                                    |

# Humanities Career Selector Report

| Career Clusters                             | Low | Medium | High | Career Options                                                                                                                                                             | Work Areas                                                                                                                                                                                                                  |
|---------------------------------------------|-----|--------|------|----------------------------------------------------------------------------------------------------------------------------------------------------------------------------|-----------------------------------------------------------------------------------------------------------------------------------------------------------------------------------------------------------------------------|
| Industrial Design<br>Related                |     |        |      | Fashion designer, Textile designer,<br>Knitwear designer, Accessory<br>designer, Jewellary designer,<br>Interior designer                                                  | Specific industries for specific<br>roles, Teaching in vocational<br>colleges                                                                                                                                               |
| Hospitality - Travel<br>and Tourism Related |     | •      |      | Travel Agent, Tourism manager,<br>Logistics manager, Transportation<br>support, Airhostess, cabin crew,<br>Customer service manager, Travel<br>desk officer, Event Manager | Professionals can work in<br>Tourism companies, Airlines,<br>Cruise ships, Private bus and taxi<br>agency and Govt jobs in Public<br>transport departments as Buses<br>Railway and Metro, amusement<br>parks, Hotels, Malls |
| Hospitality - Hotel<br>Industry Related     |     |        | •    | Hotel Manager, Facility<br>maintenance, chef, Food and<br>Beverage specialist, Cleaning and<br>Housekeeping in charges,<br>Restaurant and Bar in charge.                   | Professionals can work in Hotels,<br>Motels, Restaurants, Cafes,<br>Resorts, Cruise and clubs. Teach<br>in Hotel management colleges                                                                                        |
| History Related                             |     |        |      | Historian, Archaeologist,<br>anthropologist, museum Curator,<br>History teacher and professor                                                                              | Professionals can work in<br>Schools and colleges, museum,<br>Heritage buildings or<br>monuments preservation<br>projects, Archaeological and<br>anthropological department                                                 |
| Geography Related                           |     |        | •    | Geographer, Teacher and<br>professor, Cartographer,<br>Surveyors, urban and rural<br>planner, GIS specialist,<br>climatologist, Environment<br>specialist                  | Professionals can work in<br>Population survey organization,<br>Environmental projects,<br>Geological departments,<br>Weather forecast departments,<br>school and college                                                   |
| Economics Related                           |     |        | •    | Economist, Activist, Reformer,<br>Researcher, Journalist,<br>Investment advisor and financial<br>analyst, Teacher and professor                                            | Professionals can work in Banks,<br>finance companies, school and<br>college, Media, NGO                                                                                                                                    |
| Computer Related<br>Designing               |     | •      |      | Web designer, graphic designer,<br>Animator, game designer,<br>Illustrator, multimedia designer                                                                            | Professionals can work in IT and<br>technology companies, audio<br>visual designing studios,<br>multimedia, mobile gaming<br>companies                                                                                      |
| Civil Education<br>Related                  |     |        | •    | Activist, Reformer, Researcher,<br>Journalist, Philosopher, critic and<br>political Analyst, Teacher and<br>professor                                                      | News agencies, NGO, Governing<br>bodies, School and college                                                                                                                                                                 |
| Beauty Related                              |     |        |      | Beautician, Hair stylist,<br>Cosmetologist, Life style<br>consultant                                                                                                       | Beauty parlors, movie and<br>theater industry, set up your<br>own enterprises                                                                                                                                               |