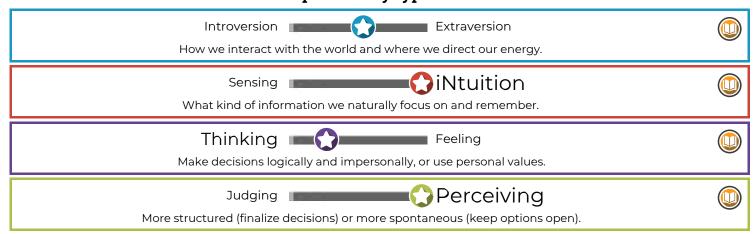

## Your personality type is ENTP:

You are friendly, creative and confident. You have lots of friends and acquaintances and are pretty easy to get to know. You love to talk and be in the spotlight. You especially enjoy entertaining others with your engaging stories, wit and unusual sense of humor.

You have little trouble adapting to change. You pride yourself on your creativity and ability to see possibilities where other people can't. You grasp new ideas quickly and enjoy learning. However, you are easily distracted and tend to get bored as soon as the challenge in a project is over.

While you are easygoing and playful, it is often a struggle to make decisions or commit to one plan of action for an extended period of time. This is because you are so curious and eager to experience as much of life as you can.

You are also very logical, and bothered by inconsistencies and unfairness. You love a spirited debate, regardless of the topic, but can sometimes be argumentative. Your spontaneity and enthusiasm are infectious, and other people often want to follow your lead.

Since you like starting things much more than you enjoy finishing them, you often have trouble slowing down, preparing carefully, and following through with your commitments. Luckily you are great at improvising and get a real sense of excitement from accomplishing things at the last minute.