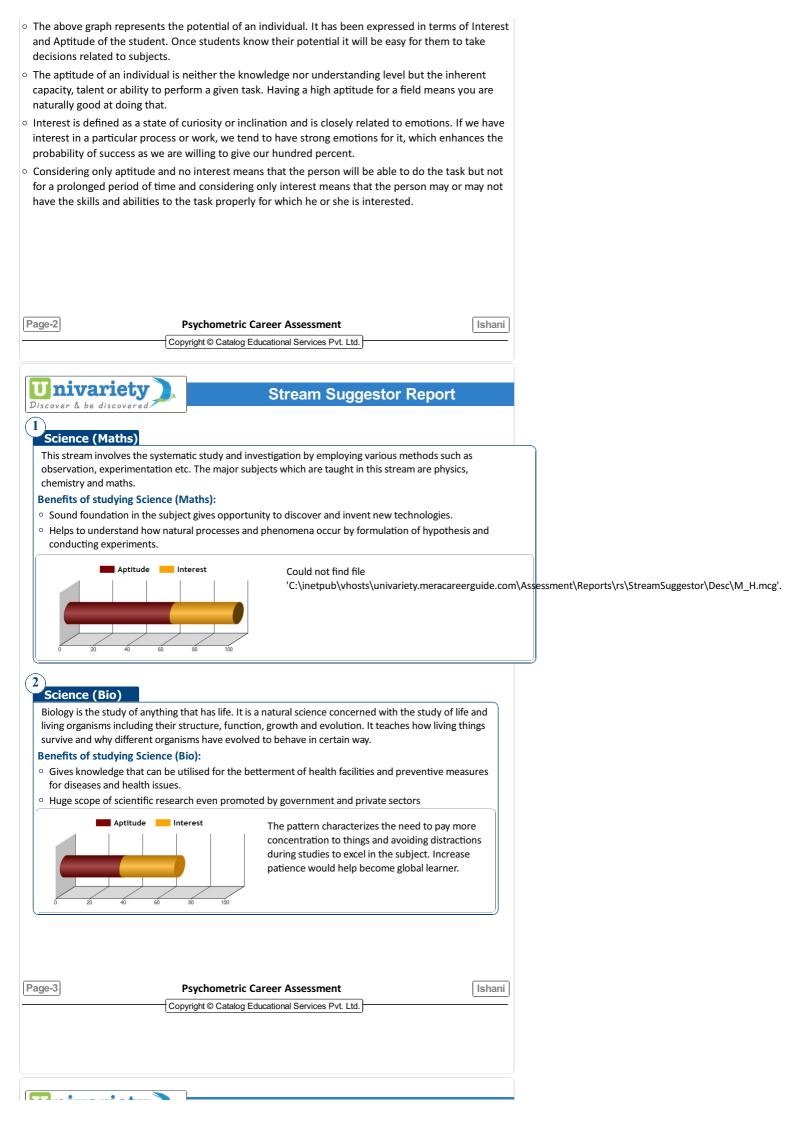

This report is to help you understand your inclination towards a particular stream and identify best stream on basis of your aptitude, ability and interest that can be pursued after class 10. The test is meticulously designed by panel of psychologists, academic counselors and experienced psychiatrists to help you in your first important decisions.