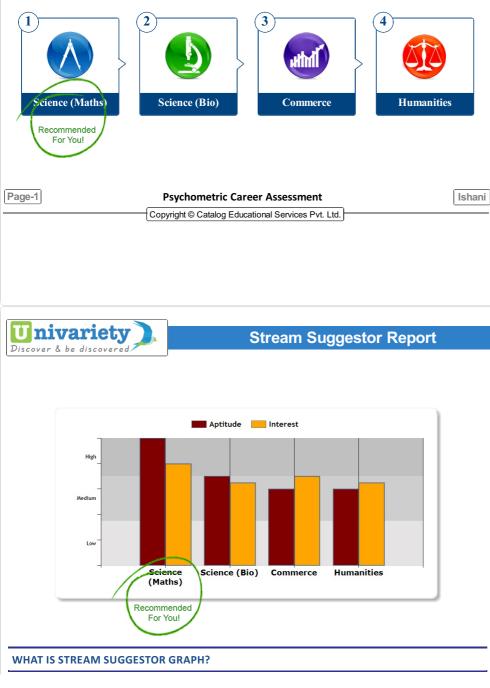

10 is aligned in the order of 1-4. Where 1 represents most favorable stream to proceed with. Whatever stream you may select, you should put in your best efforts, which would surely lead to path of success.

This report is to help you understand your inclination towards a particular stream and identify best stream on basis of your aptitude, ability and interest that can be pursued after class 10. The test is meticulously designed by panel of psychologists, academic counselors and experienced psychiatrists to help you in your first important decisions.

Disclaimer: This report should be taken as an an indicator or a facilitator and as an ongoing dialogue stream choices. It is mandatory to understand and analyse report with a certified career counsellor.

# Ishani's Stream Preference Order





## **Stream Suggestor Report**





The pattern characterizes the average speed and accuracy to complete the work. Giving that extra effort to process the information would make it remarkable and develop keen sense of observation.

#### 4 Humanities

transactions.

Humanities/Arts are best described as the study of 'Human Condition'. It helps to know more about human society, ideologies, beliefs and how it expresses itself in terms of art and architecture, religions etc. Few of the subjects to study in humanities are: History, Geography, Political Science, Psychology etc.

### Benefits of studying Humanities/Arts:

- It helps to develop power of analysis and expression
- Ability to work independently
- $\circ\;$  Scope of research work in fields like sociology, psychology etc.



The p