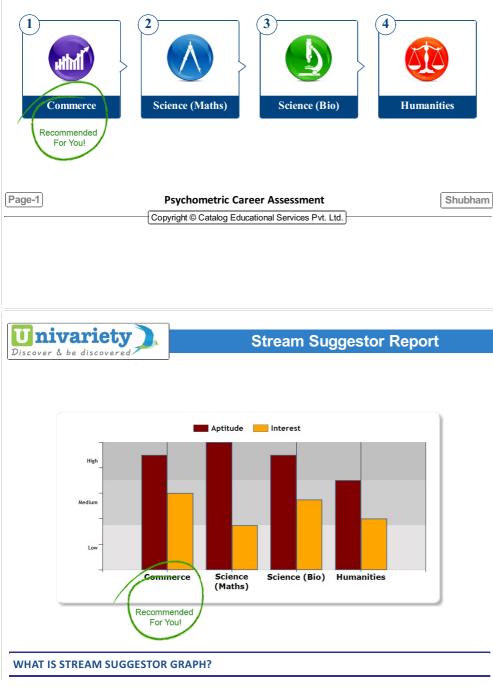

The first most important decision which you would be taking in your career is choice of streams in which you would further pursue a career. In this report your stream preference after 10 is aligned in the order of 1-4. Where 1 represents most favorable stream to proceed with. Whatever stream you may select, you should put in your best efforts, which would surely lead to path of success.

This report is to help you understand your inclination towards a particular stream and identify best stream on basis of your aptitude, ability and interest that can be pursued after class 10. The test is meticulously designed by panel of psychologists, academic counselors and experienced psychiatrists to help you in your first important decisions.

# Shubham's Stream Preference Order

| Page-2     Psychometric Career Assessment     Shubham       Copyright © Catalog Educational Services Pvt. Ltd.                                                                                                                                                                                                                                                                                                                                                                                                                                                                                                                                                                                                                                                                                                                                                                                                                                                                                                                                                                                                                                                                                                                                                                         |
|----------------------------------------------------------------------------------------------------------------------------------------------------------------------------------------------------------------------------------------------------------------------------------------------------------------------------------------------------------------------------------------------------------------------------------------------------------------------------------------------------------------------------------------------------------------------------------------------------------------------------------------------------------------------------------------------------------------------------------------------------------------------------------------------------------------------------------------------------------------------------------------------------------------------------------------------------------------------------------------------------------------------------------------------------------------------------------------------------------------------------------------------------------------------------------------------------------------------------------------------------------------------------------------|
| Univariety       Stream Suggestor Report         Discover & be discovered       Stream Suggestor Report                                                                                                                                                                                                                                                                                                                                                                                                                                                                                                                                                                                                                                                                                                                                                                                                                                                                                                                                                                                                                                                                                                                                                                                |
| Commerce as subject can be defined as study of business activities and trade. The main subjects taught in the streams are economics, accountancy and business studies. Research is not the common path and therefore not desirable for students who want to stay with academics. Benefits of studying Commerce: <ul> <li>It helps understand how business activities influence the society and the economy directly and indirectly.</li> <li>Inclustes art of recording, classifying and interpretations of financial records and money transactions. <ul> <li>A natural gifted aptitude for attention to detail and good numerical analysis is characterized by this profile. Providing special emphasis to the subject would facilitate the natural strengths.</li> </ul> Science (Matths) This stream involves the systematic study and investigation by employing various methods such as observation, experimentation etc. The major subjects which are taught in this stream are physics, chemistry and maths. Benefits of studying Science (Maths): Sound foundation in the subject gives opportunity to discover and invent new technologies. Helps to understand how natural processes and phenomena occur by formulation of hypothesis and conducting experiments.</li></ul> |
| Aptitude       Interest         Could not find file         'C:\inetpub\vhosts\univariety.meracareerguide.com\Assessment\Reports\rs\StreamSuggestor\Desc\M_L.mc         20       40       60       100                                                                                                                                                                                                                                                                                                                                                                                                                                                                                                                                                                                                                                                                                                                                                                                                                                                                                                                                                                                                                                                                                 |
| Page-3       Psychometric Career Assessment       Shubham         Copyright © Catalog Educational Services Pvt. Ltd.                                                                                                                                                                                                                                                                                                                                                                                                                                                                                                                                                                                                                                                                                                                                                                                                                                                                                                                                                                                                                                                                                                                                                                   |