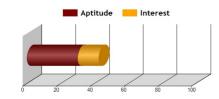

## Humanities

Humanities/Arts are best described as the study of 'Human Condition'. It helps to know more about human society, ideologies, beliefs and how it expresses itself in terms of art and architecture, religions etc. Few of the subjects to study in humanities are: History, Geography, Political Science, Psychology etc.

#### **Benefits of studying Humanities/Arts:**

- o It helps to develop power of analysis and expression
- Ability to work independently
- o Scope of research work in fields like sociology, psychology etc.

The strengths for the subject fall in average range leaving scope for improvement. With push in focus would make one a thorough professional of the subject. While it is recommended to work on numerical and observational skills, it is important to understand and learn more about the scope of the subject to gain better insight of future.