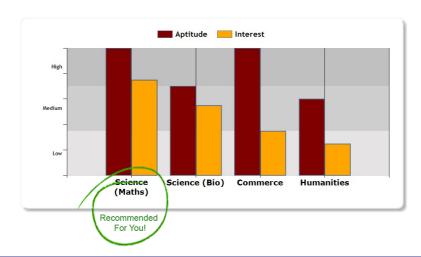

# Rishikesh's Stream Preference Order

Page-1

**Psychometric Career Assessment** 

Rishikesh

Copyright © Catalog Educational Services Pvt. Ltd.

# Stream Suggestor Report

WHAT IS STREAM SUGGESTOR GRAPH?

- The above graph represents the potential of an individual. It has been expressed in terms of Interest and Aptitude of the student. Once students know their potential it will be easy for them to take decisions related to subjects.
- The aptitude of an individual is neither the knowledge nor understanding level but the inherent capacity, talent or ability to perform a given task. Having a high aptitude for a field means you are naturally good at doing that.
- Interest is defined as a state of curiosity or inclination and is closely related to emotions. If we have interest in a particular process or work, we tend to have strong emotions for it, which enhances the probability of success as we are willing to give our hundred percent.
- Considering only aptitude and no interest means that the person will be able to do the task but not for a prolonged period of time and considering only interest means that the person may or may not have the skills and abilities to the task properly for which he or she is interested.

### Science (Maths)

This stream involves the systematic study and investigation by employing various methods such as observation, experimentation etc. The major subjects which are taught in this stream are physics, chemistry and maths.