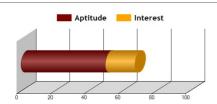

# Commerce

Commerce as subject can be defined as study of business activities and trade. The main subjects taught in the streams are economics, accountancy and business studies. Research is not the common path and therefore not desirable for students who want to stay with academics.

## **Benefits of studying Commerce:**

- It helps understand how business activities influence the society and the economy directly and indirectly.
- Inculcates art of recording, classifying and interpretations of financial records and money transactions.

The profile represents a natural gifted aptitude for attention to detail and ability to follow instruction precisely and accurately. To add on an ability to influence and lead too exists. It is recommended to understand and learn more about the scope of the subject, this would enhance interest factor and help do good in the subject.