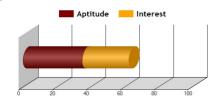

### Science (Maths)

This stream involves the systematic study and investigation by employing various methods such as observation, experimentation etc. The major subjects which are taught in this stream are physics, chemistry and maths.

## **Benefits of studying Science (Maths):**

- o Sound foundation in the subject gives opportunity to discover and invent new technologies.
- Helps to understand how natural processes and phenomena occur by formulation of hypothesis and conducting experiments.

Could not find file

'C:\inetpub\vhosts\univariety.meracareerguide.com\Assessment\Reports\rs\StreamSuggestor\Desc\M\_H.mcg'.

Science (Bio)

Biology is the study of anything that has life. It is a natural science concerned with the study of life and living organisms including their structure, function, growth and evolution. It teaches how living things survive and why different organisms have evolved to behave in certain way.

#### Benefits of studying Science (Bio):

- Gives knowledge that can be utilised for the betterment of health facilities and preventive measures for diseases and health issues.
- Huge scope of scientific research even promoted by government and private sectors

The pattern characterizes the need to pay more concentration to things and avoiding distractions during studies to excel in the subject. Increase patience would help become global learner.

Page-3