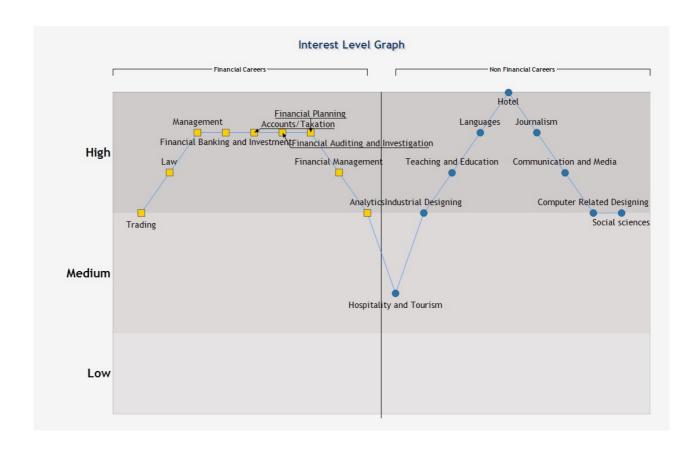

#### **Interest Level Graph - Commerce Career Selector**

- » Muskaan, locate the career options which fall in the High, Medium and Low Range.
- » This chart will guide you about the career you should opt and the nature of work you are interested to do.
- » Further there is a table in next page which tells you in detail about all the career options for a commerce student including the work areas.