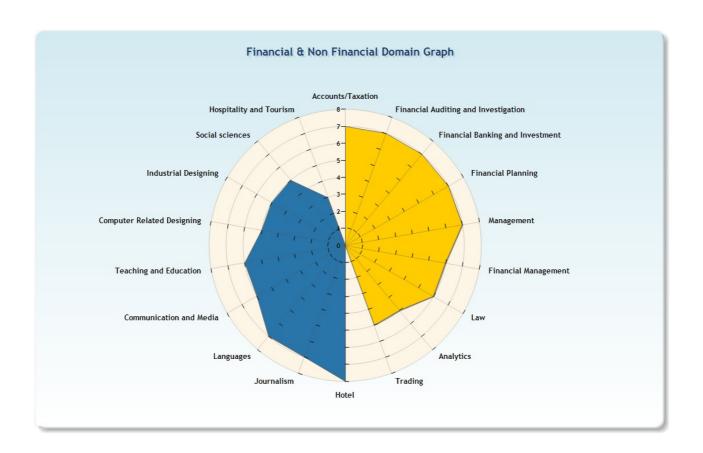

#### How to understand the graphical image: Radar Chart

- » Muskaan, you have to see the result in the form of radar chart.
- » Here the radar chart is depicting total 18 pointers which includes 9 career domains related to finance and 9 career domains related to non finance.
- » The radar is equally divided into two halves.
- » The portion which has large area is preferred domain for you.

#### **Preferred domain:**

The graph indicates that your interests and aptitude are more inclined towards Financial domain.