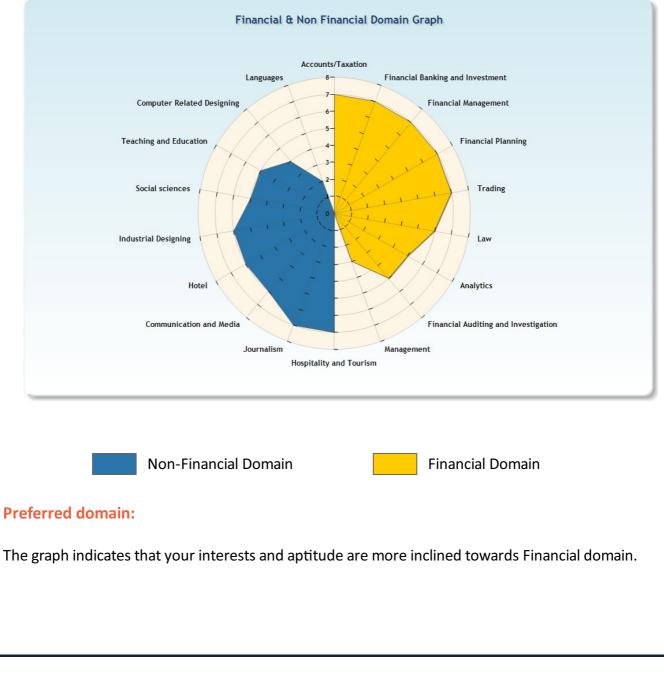

#### How to understand the graphical image: Radar Chart

- » Lehar, you have to see the result in the form of radar chart.
- » Here the radar chart is depicting total 18 pointers which includes 9 career domains
- related to finance and 9 career domains related to non finance.
- » The radar is equally divided into two halves.
- » The portion which has large area is preferred domain for you.