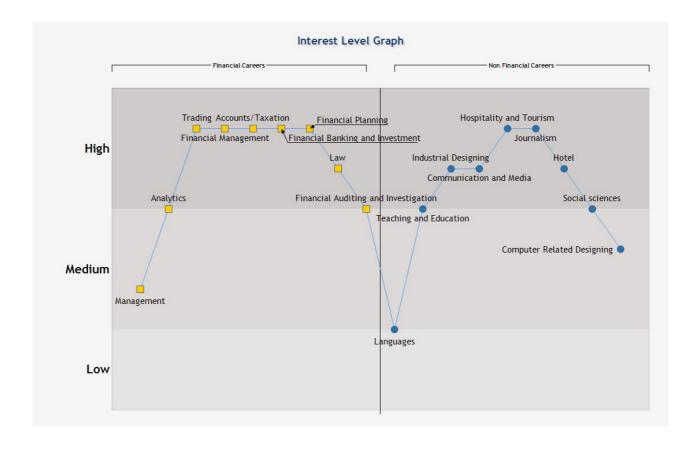

#### **Interest Level Graph - Commerce Career Selector**

- » Lehar, locate the career options which fall in the High, Medium and Low Range.
- » This chart will guide you about the career you should opt and the nature of work you are interested to do.
- » Further there is a table in next page which tells you in detail about all the career options for a commerce student including the work areas.