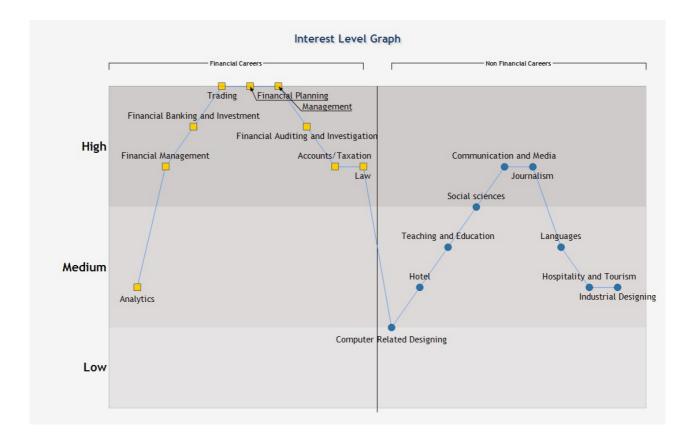

#### **Interest Level Graph - Commerce Career Selector**

- » Anushka, locate the career options which fall in the High, Medium and Low Range.
- » This chart will guide you about the career you should opt and the nature of work you are interested to do.
- » Further there is a table in next page which tells you in detail about all the career options for a commerce student including the work areas.

### Interest Level Descriptors – Commerce Career Selector

| Interest Level | Description                                                                                                                                                                                                                                                                                                                                                                                                                                                                                                                                                                                                                                                                                                                                                                                                                                                                                                                                   |
|----------------|-----------------------------------------------------------------------------------------------------------------------------------------------------------------------------------------------------------------------------------------------------------------------------------------------------------------------------------------------------------------------------------------------------------------------------------------------------------------------------------------------------------------------------------------------------------------------------------------------------------------------------------------------------------------------------------------------------------------------------------------------------------------------------------------------------------------------------------------------------------------------------------------------------------------------------------------------|
| High Level     | <ul> <li>This level indicates High interest in the given commerce Career Options with awareness and knowledge about the subject and career as well as enthusiasm to face the work life situations accepting its pros and cons.</li> <li>The student has deep understanding as well as interest to opt for given career options. The student has skills and interest to do similar kind of small scale tasks or projects which professionals in given career options do on large scale.</li> <li>The student also knows what kind of professional personality is required for choosing this particular career so he or she has the zeal to develop as a professional accordingly.</li> <li>It is recommended to select the career options from this level and at the same time motivation must be maintained and study must be taken seriously with equal amount of zeal to attain thorough knowledge and a very successful career.</li> </ul> |
| Medium Level   | <ul> <li>This level indicates Medium level of interest in the given Commerce Career<br/>Option which shows that the student is moderately able and interested to enjoy<br/>the pros and cons of work life situations.</li> <li>The student has moderate and superficial understanding as well as average<br/>General awareness about the given career and a vague idea about what kind of<br/>professional personality is required for selecting this particular career.</li> <li>Medium interest could mean that if today's small scale tasks are not well<br/>accomplished then in future on-job tasks will become mundane.</li> <li>Hence it is advisable that the student who selects given career option from this<br/>level must develop optimum level of zeal, motivation and dedicated study<br/>pattern to grow as a professional in the given field.</li> </ul>                                                                     |
| Low Level      | <ul> <li>This Level indicates Low interest as well as lack of understanding, awareness and knowledge about the given Commerce Career Options.</li> <li>There is profound reluctance in utilizing the skills to do small scale tasks in given career option which portrays dissatisfaction towards the pros and cons of the work life situations.</li> <li>The student does not seem to have any match or idea for the kind of professional personality required thus it will be an uphill task to increase his / her knowledge in a career option he / she is not interested.</li> </ul>                                                                                                                                                                                                                                                                                                                                                      |

### Table showing interpretation of Interest Level Graph

| Career Clusters                      | Low | Medium | High | Career Options                                                                                                                                                                                                                  |
|--------------------------------------|-----|--------|------|---------------------------------------------------------------------------------------------------------------------------------------------------------------------------------------------------------------------------------|
| Accounts/Taxation                    |     |        | •    | Accountant<br>Cost Accountant<br>Chartered Accountant<br>Tax Advisor/Tax Inspector<br>Cost Accountant                                                                                                                           |
| Analytics                            |     | •      |      | Statistician<br>Business Analyst/ Market Analyst                                                                                                                                                                                |
| Communication and Media              |     |        | •    | Radio and TV Anchoring, News Reading, Theater<br>Stage and Voice Over Artist, Public Relations,<br>Photography, Advertisement, Online Media, Video<br>and Audio Editor, Camera and Light Professional,<br>Sound Technician etc. |
| Computer Related Designing           |     |        |      | Web Designer, Graphic Designer, Animator, Game<br>Designer, Illustrator, Multimedia Designer                                                                                                                                    |
| Financial Auditing and Investigation |     |        | •    | Security Analyst<br>Financial Analyst<br>Investment Analyst<br>Fraud Management<br>Auditor, Actuary<br>Credit Management<br>Risk Management                                                                                     |
| Financial Banking and Investment     |     |        | •    | Actuary<br>Corporate/Personal Banker<br>Treasury Management<br>Insurance Specialist<br>Investment Banker                                                                                                                        |
| Financial Management                 |     |        | •    | Real Estate / Property Management<br>Finance Management<br>Sale/Purchase Management<br>Wealth Management<br>Asset Management<br>Micro Finance Management                                                                        |
| Financial Planner                    |     |        |      | Monitoring and Evaluation Specialist<br>Risk Planner/Consultant<br>Economist, Economic Advisor<br>Financial Planner<br>Budget Analyst<br>Financial Analyst                                                                      |
| Hospitality and Tourism              |     | •      |      | Travel Agent, Tourism Manager, Logistics Manager,<br>Transportation Support, Airhostess, Cabin Crew,<br>Customer Service Manager, Travel Desk Officer,<br>Event Manager                                                         |
| Hotel                                |     | •      |      | Hotel Manager, Facility Maintenance, Chef, Food<br>and Beverage Specialist, Cleaning and<br>Housekeeping in Charges, Restaurant and Bar in<br>Charge.                                                                           |

# **Commerce Career Selector Report**

| Career Clusters        | Low | Medium | High | Career Options                                                                                                                                                                                                       |
|------------------------|-----|--------|------|----------------------------------------------------------------------------------------------------------------------------------------------------------------------------------------------------------------------|
| Industrial Designing   |     | •      |      | Fashion Designer, Textile Designer, Knitwear<br>Designer, Accessory Designer, Jewellary Designer,<br>Interior Designer                                                                                               |
| Journalism             |     |        | •    | Journalist – Print or Electronic, Reporter, Editor,<br>Copy Writer, Screen Play Writer, Content Writer                                                                                                               |
| Languages              |     | •      |      | Linguist, Translator, Interpreter, News Reader,<br>Bilingual Educator, Copy Writer and Editor, Grant<br>and Proposal Writer, Professor, Teacher and<br>Trainer, Public Relations, Publication, Research              |
| Law                    |     |        | •    | Corporate / Company Lawyer<br>Tax Lawyer<br>Banking Solicitor<br>Company Secretary                                                                                                                                   |
| Management             |     |        | •    | Banking and Insurance Management<br>Finance Management<br>HR Management<br>Marketing and Sales Management<br>Operations Management<br>Rural Management<br>Export Management                                          |
| Social Sciences        |     |        |      | Teacher and Professor, Social Workers, Relationship<br>Counselor, Career Counselor, Philosopher, Critic<br>and Political Analyst,Activist, Reformer, Researcher                                                      |
| Teaching and Education |     | •      |      | Nursery or Pre – Primary Teacher, Primary, Middle<br>School, Secondary and Senior Secondary Teacher,<br>Lecturer and Professor, Institute Trainer, Tutor,<br>Coaching Centre Trainer, Academic Head or<br>Principal, |
| Trading                |     |        | •    | Stock Broker<br>Foreign Exchange Trader<br>Derivative Trader<br>Commodity Trader                                                                                                                                     |