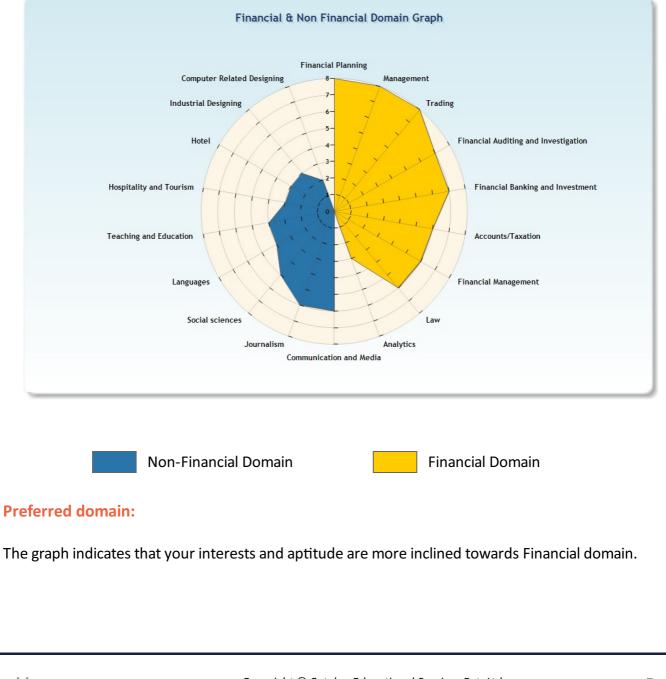

#### How to understand the graphical image: Radar Chart

- » Anushka, you have to see the result in the form of radar chart.
- » Here the radar chart is depicting total 18 pointers which includes 9 career domains
- related to finance and 9 career domains related to non finance.
- » The radar is equally divided into two halves.
- » The portion which has large area is preferred domain for you.