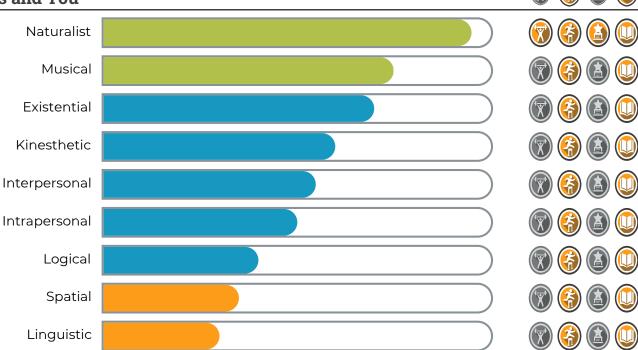

## **Intelligences and You**

How well does it match you? Mostly Accurate

## Most Recent Results

Your El score is a blend of your interpersonal and intrapersonal intelligences scores. El relates closely to these two intelligences.