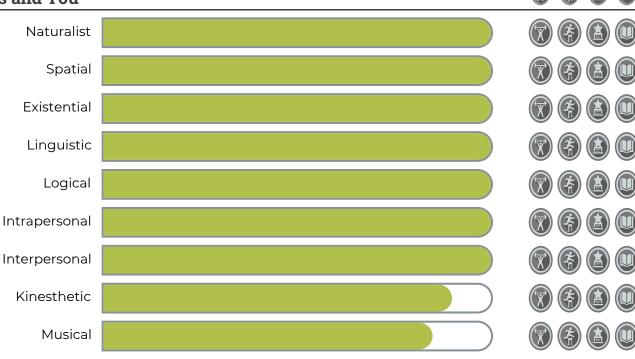

## **Intelligences and You**

How well does it match you? Very Accurate

## Most Recent Results

Your El score is a blend of your interpersonal and intrapersonal intelligences scores. El relates closely to these two intelligences.