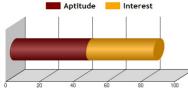

## **Stream Suggestor Report**

High Aptitude and High Interest remarks the speed Interest factor brings in natural process of information and attention to detail.