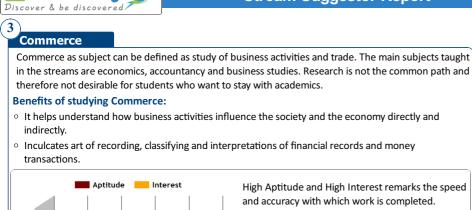

A high interest profile for the subject and moderate strengths for it suggests one to read a lot on variety of topics and interact with more people from various settings. This would help become best in the subject.