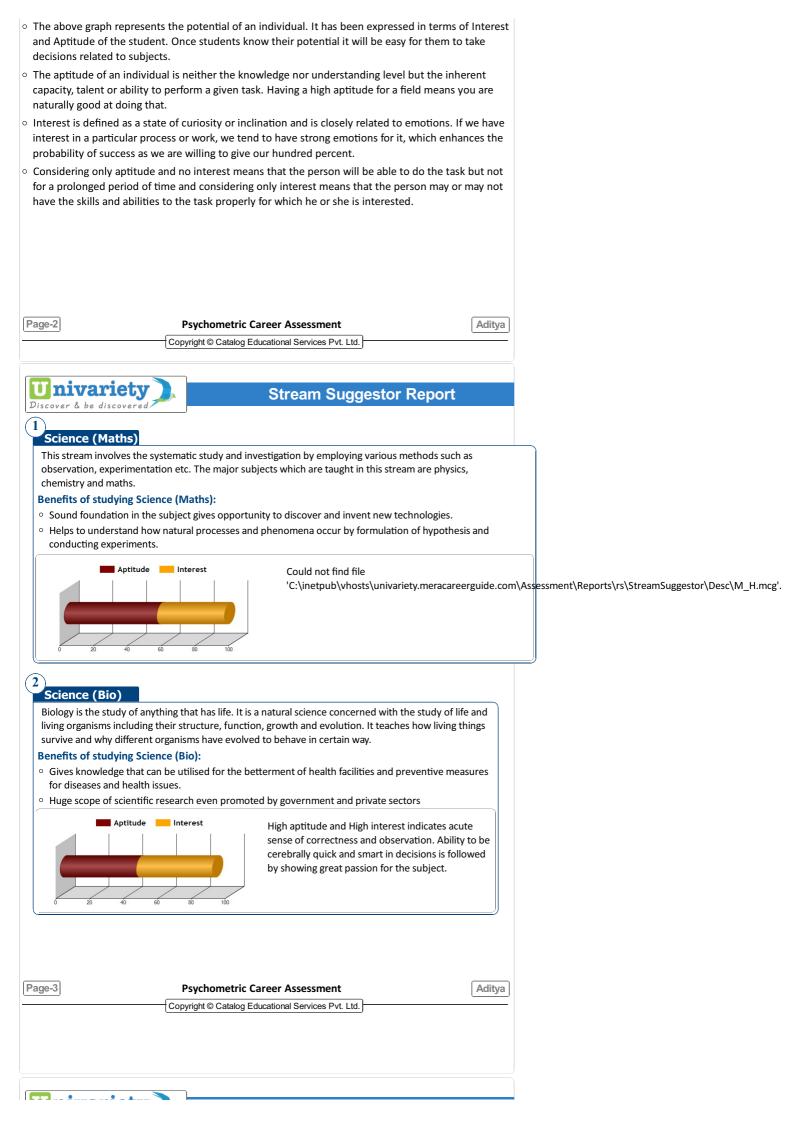

This report is to help you understand your inclination towards a particular stream and identify best stream on basis of your aptitude, ability and interest that can be pursued after class 10. The test is meticulously designed by panel of psychologists, academic counselors and experienced psychiatrists to help you in your first important decisions.