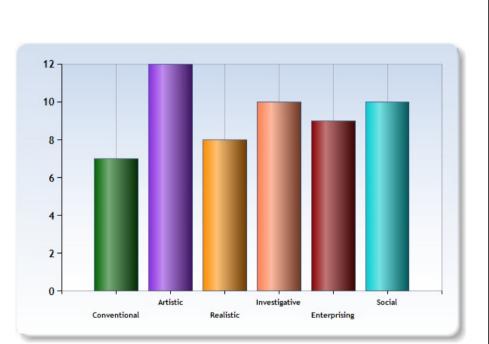

## **Top Interest of Prachi**

Convright @ www.CareerGuide.com

Take a moment to ask, "What do I enjoy?"

"Interests" are those activities you do for fun or enjoyment, including what you like to read, the TV shows and movies you like to watch, events you like to attend, and the kind of people you admire and like to be with.

| THEME       | CODE | INTERESTS                                                                                             | VALUES                                               |
|-------------|------|-------------------------------------------------------------------------------------------------------|------------------------------------------------------|
| Artistic    | Α    | Self-expressions, art,<br>appreciation, communication,<br>culture                                     | Beauty, originality,<br>independence,<br>imagination |
| Investigate | I    | Mathematical ability researching, writing analyzing                                                   | Independence, curiosity,<br>learning                 |
| Social      | S    | People skills, teamwork,<br>helping community, verbal<br>ability, listening, showing<br>understanding | Cooperation, generosity,<br>service to others        |