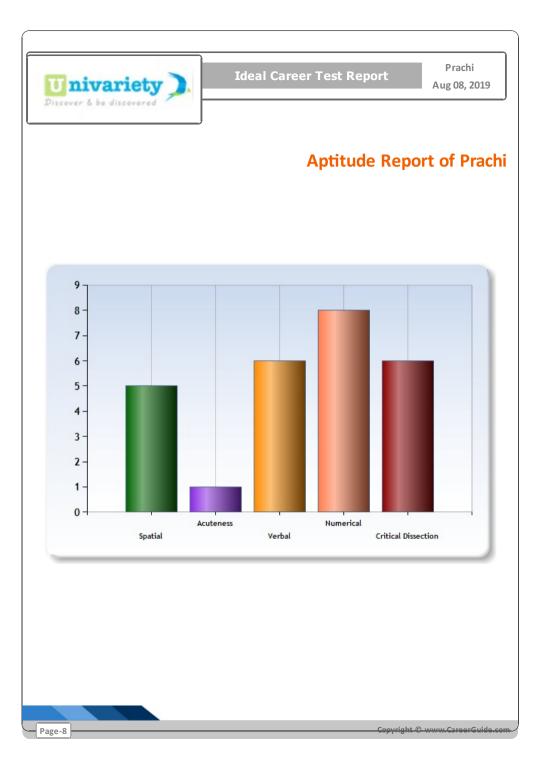

Please find your associated scores for different Aptitude parameters

Page-6

Ideal Career Test Report

Prachi Aug 08, 2019

## Aptitude Parameters of Prachi

| Aptitudeand to<br>with the<br>manipAptitudeand to<br>with the<br>manipScie<br>thinCriticalDissectionIt mean<br>best p<br>characeVerbalIt mean<br>effectVerbalIt mean<br>effectAptitudeIt mean<br>effectSpatialIt mean<br>effectAptitudeIt mean<br>effectAptitudeIt mean<br>patterAptitudeIt mean<br>patterAptitudeIt mean<br>patterAcutenessIt mean<br>given the | asures the ability of a person to reason with numbers<br>deal intelligently with quantitative measures. People<br>his aptitude are good in understanding, exploring and<br>pulating systems.                                                                                                                                                    | 8            |
|------------------------------------------------------------------------------------------------------------------------------------------------------------------------------------------------------------------------------------------------------------------------------------------------------------------------------------------------------------------|-------------------------------------------------------------------------------------------------------------------------------------------------------------------------------------------------------------------------------------------------------------------------------------------------------------------------------------------------|--------------|
| Dissection best p<br>charac<br>• Log<br>• Tech<br>Verbal It mea<br>Aptitude effect<br>good i<br>• Goo<br>• Can<br>Spatial It mea<br>Aptitude patter<br>symm.<br>• High<br>• Tech<br>• Coo<br>• Can<br>Spatial It mea<br>Aptitude given t                                                                                                                         | entific & Logical<br>king<br>work alone for long<br>work alone for long<br>entific & Logical<br>work alone for long |              |
| Aptitude effecti<br>good i<br>• Goo<br>• Can<br>Spatial It mea<br>Aptitude patter<br>symm<br>• High<br>• Tech<br>Acuteness<br>Aptitude It mea<br>given t                                                                                                                                                                                                         | asures the ability of a person to analyze situations in<br>possible way. People with this aptitude are also<br>cterized with easy convincing and influencing abilities.<br>ical and convincing • Acute sense of analysis<br>hnical blend of mind                                                                                                | 6            |
| Aptitude patter<br>symm<br>• High<br>• Tech<br>Acuteness<br>Aptitude given                                                                                                                                                                                                                                                                                       | asures the ability of a person to use words in as<br>ive manner as possible. People with this aptitude are<br>in expression and can easily build good vocabulary.<br>od Communications<br>Easily Express Ideas<br>• Likes reading/writing                                                                                                       | 6            |
| Aptitude given t                                                                                                                                                                                                                                                                                                                                                 | asures the ability to visualize a 3D object from a 2D<br>rns. It suggests having great sense of form and<br>etry and being good at imagination.<br>h degree of creativity • Sound observation power<br>hnical blend of mind • Good at imagination                                                                                               | <b>5</b>     |
| • Goo<br>Acc                                                                                                                                                                                                                                                                                                                                                     | asures how accurately and precisely one can do the<br>task. Can follow instructions quite effectively. They<br>tend a task or work in detail very easily.<br><b>od Speed and</b><br><b>uracy</b><br><b>od Observation Power</b>                                                                                                                 | 1            |
| Page-7                                                                                                                                                                                                                                                                                                                                                           |                                                                                                                                                                                                                                                                                                                                                 | reerGuide.co |