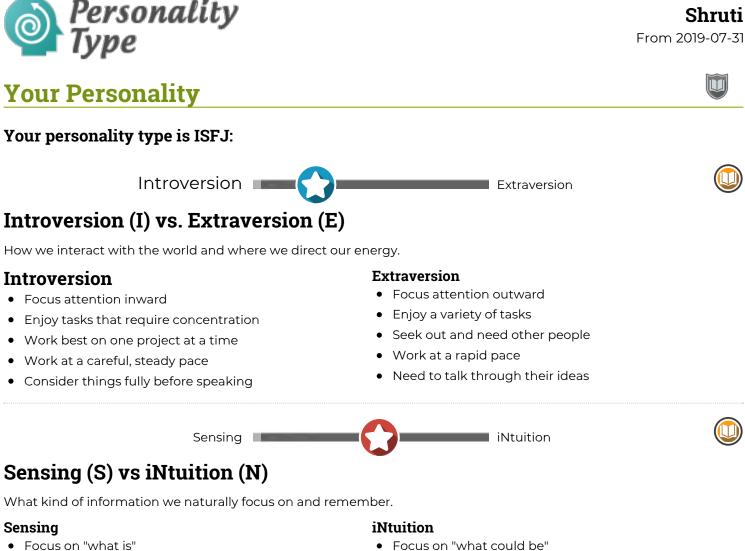

- Focus on "what is"
- Like working with what can be seen and touched
- Apply past experience to solving problems
- Need specific and realistic directions

- Enjoy theory and speculation
- Like thinking about the future and possibilities

Feeling

Shruti

Need to use their imagination

Thinking

# Thinking (T) vs. Feeling (F)

Make decisions logically and impersonally, or use personal values.

### Thinking

- Are motivated by achievement
- Enjoy analyzing problems logically
- Make fair and unbiased decisions
- Need to weigh the pros and cons to make decisions
- Can be tough negotiators

## Feeling

- Motivated by work that is meaningful
- Sensitive to how issues affect people
- Like helping others and being appreciated
- Need decisions to be congruent with their values
- Need to work in a friendly environment