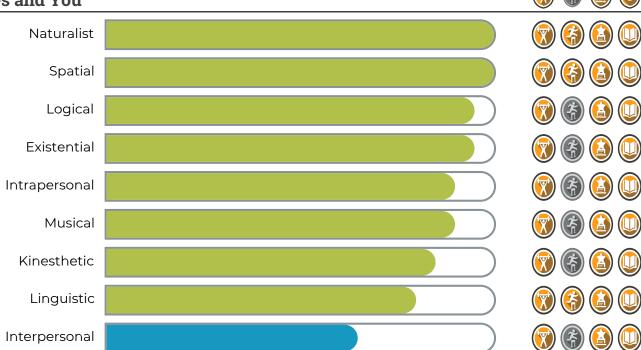

### **Intelligences and You**

How well does it match you? Very Accurate

#### Most Recent Results

Most Recent Results

Your El score is a blend of your interpersonal and intrapersonal intelligences scores. El relates closely to these two intelligences.