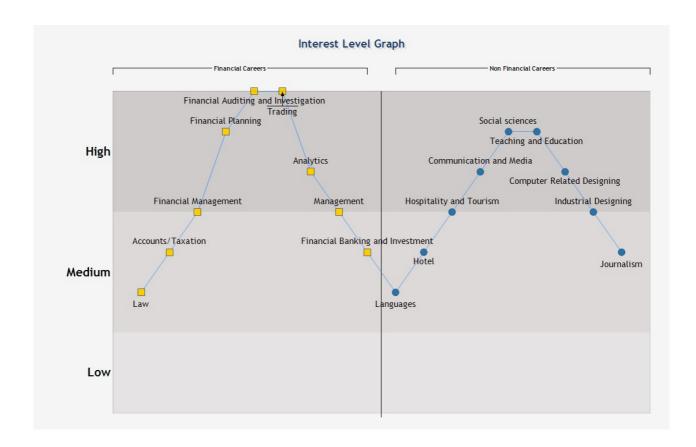

#### **Interest Level Graph - Commerce Career Selector**

- » Priyanshi, locate the career options which fall in the High, Medium and Low Range.
- » This chart will guide you about the career you should opt and the nature of work you are interested to do.
- » Further there is a table in next page which tells you in detail about all the career options for a commerce student including the work areas.