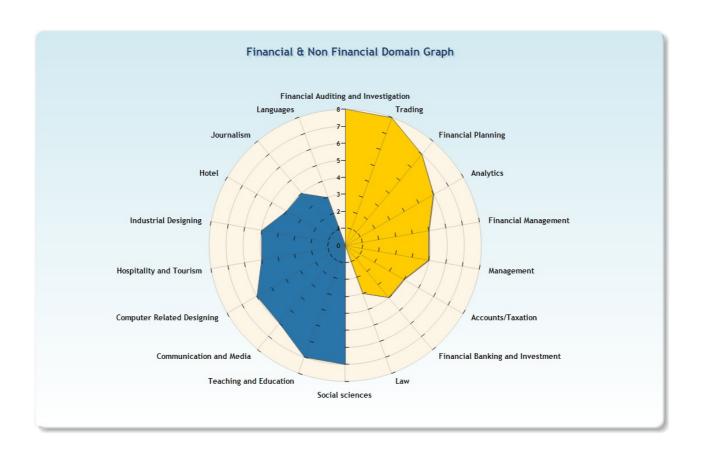

#### How to understand the graphical image: Radar Chart

- » Priyanshi, you have to see the result in the form of radar chart.
- » Here the radar chart is depicting total 18 pointers which includes 9 career domains related to finance and 9 career domains related to non finance.
- » The radar is equally divided into two halves.
- » The portion which has large area is preferred domain for you.

#### **Preferred domain:**

The graph indicates that your interests and aptitude are more inclined towards Financial domain.