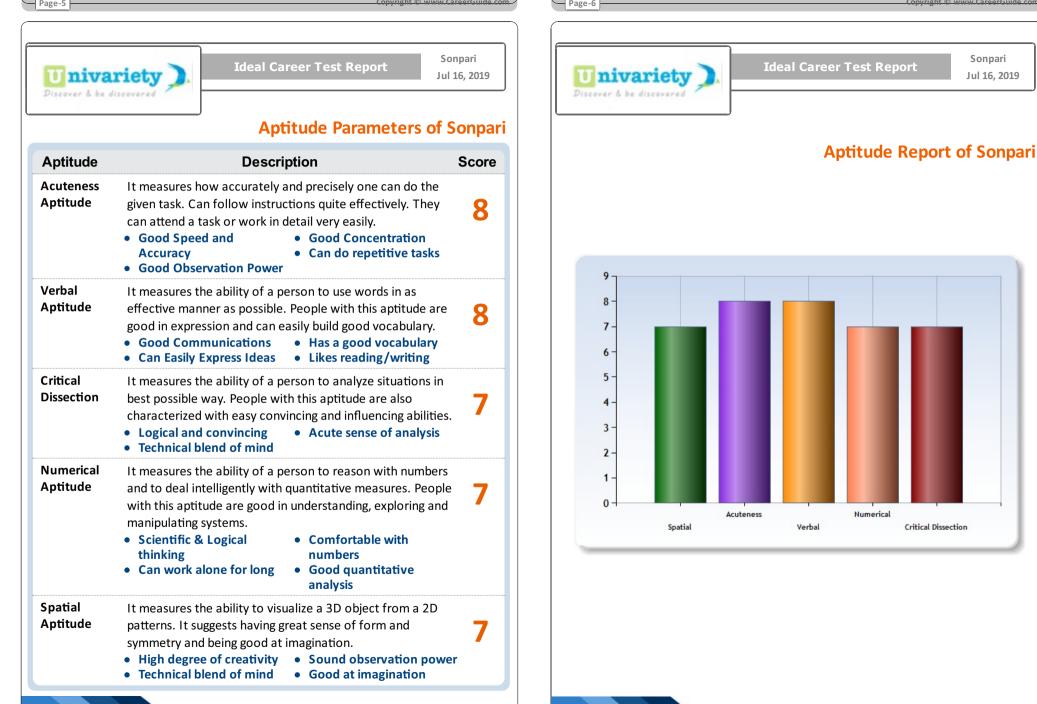

#### **Aptitude Report**

It may be true that with hard work and determination, one can perform well in any field. However, having an aptitude for that field can make things much easier. But what is aptitude? In the simplest of terms, Aptitude is nothing but the natural ease of learning something. And if that is there, a career journey can become very easy. Hence, it becomes essential that you know your aptitude and choose a career.

For example, if your verbal communication skills are at VERY GOOD level, which means have high aptitude in that. However, your writing skills or your body language may be at average level or even below average. In such case you need to focus more on the low aptitude areas. This is the advantage of specifically identifying the problem areas. It reduces the amount of effort you need to put on your training for the improvements.

Please find your associated scores for different Aptitude parameters

Copyright @-www.CareerGuide.co

Ideal Career Test Report

Sonpari Jul 16, 2019