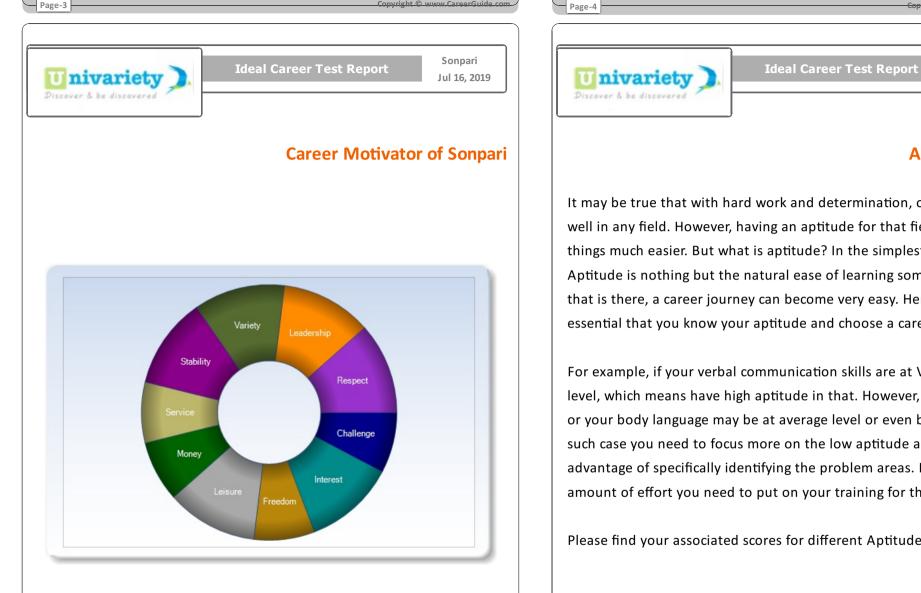

# **Top Motivators of Sonpari**

#### INTEREST

Indian kevenue service Umcer

A job that is of your interest is ideal for you as it will keep you at it, irrespective of hurdles and troubles. This probably is the most basic and natural career motivator. If one likes a job, one will do it well; irrespective of hurdles.

### LEADERSHIP

You want a job that makes you take responsibilities of things and people of your team. This career motivator is for people who like to lead and follow. If they are given a postion and job where they can lead peopel, they do their best to perform good and stay in the job.

#### LEISURE

A job that allows you to have time enough for having a personal life is what you want. Something like a teacher's job which is not very hectic and does not occupy all day. While a few may argue, work has no concept like leisure. But contradicting that we say, it does. Many jobs require less working hours, which eventually leaves them with leisure hours!