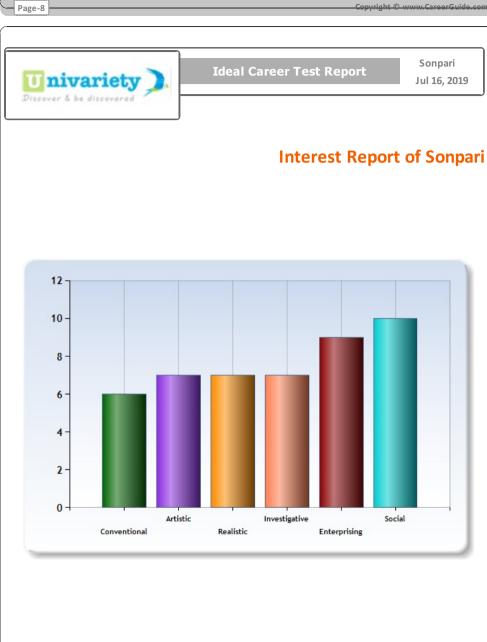

## **Top Interest of Sonpari**

Take a moment to ask, "What do I enjoy?"

"Interests" are those activities you do for fun or enjoyment, including what you like to read, the TV shows and movies you like to watch, events you like to attend, and the kind of people you admire and like to be with.

Interest is important in choosing a career or occupation because interest keeps you motivated and engaged in your work. Since work takes up most of your time during a day and week, if you have no interest in what you are doing, you will most likely become unhappy and unproductive.

| THEME        | CODE | INTERESTS                                                                                                                       | VALUES                                               |
|--------------|------|---------------------------------------------------------------------------------------------------------------------------------|------------------------------------------------------|
| Social       | S    | People skills, teamwork,<br>helping community, verbal<br>ability, listening, showing<br>understanding                           | Cooperation, generosity, service to others           |
| Enterprising | E    | Business, politics, leadership,<br>enterpreneurship, managing,<br>persuading, marketing, verbal<br>ability, ability to motivate | Risk taking, status,<br>competition, influence       |
| Artistic     | Α    | Self-expressions, art,<br>appreciation, communication,<br>culture                                                               | Beauty, originality,<br>independence,<br>imagination |