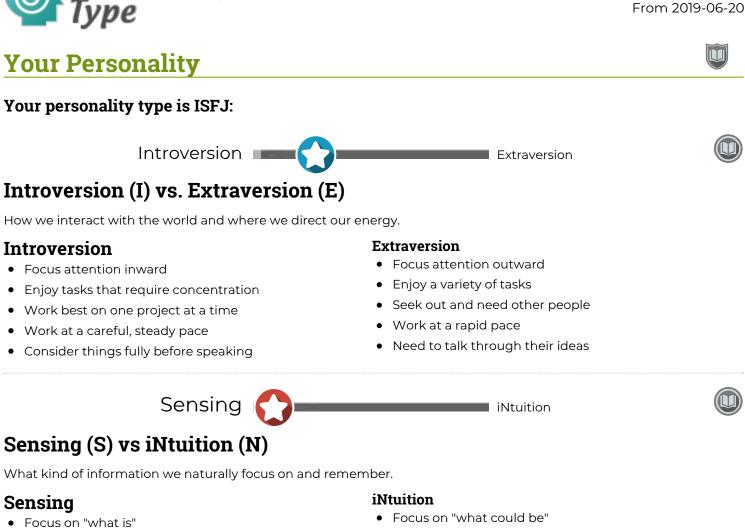

Like working with what can be seen and touched

Personality

- Apply past experience to solving problems
- Need specific and realistic directions

- Enjoy theory and speculation
- Like thinking about the future and possibilities

Feeling

Kritika

• Need to use their imagination