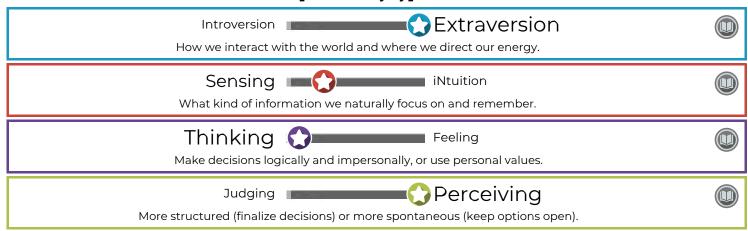

## Your personality type is ESTP:

You are a logical, active, forthright person. You are very observant and live in the moment, constantly evaluating people, ideas and activities around you. Energetic and motivated by excitement, you crave action. Realistic, curious and pragmatic, you don't hesitate to speak your mind and believe people should take responsibility for their actions. You are spontaneous and playful, enjoy being the focus of attention and can often make things entertaining.