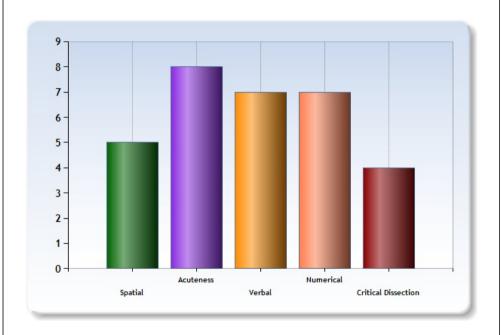

## **Aptitude Parameters of Tarshpreet**

| Aptitude               | Description                                                                                                                                                                                                                                                                                                                                                                                                                                                                                                                                                                                                                                                                                                                                                                                                                                                                                                                                                                                                                                                                                                                                                                                                                                                                                                                                                                                                                                                                                                                                                                                                                                                                                                                                                                                                                                                                                                                                                                                                                                                                                                                    |   |
|------------------------|--------------------------------------------------------------------------------------------------------------------------------------------------------------------------------------------------------------------------------------------------------------------------------------------------------------------------------------------------------------------------------------------------------------------------------------------------------------------------------------------------------------------------------------------------------------------------------------------------------------------------------------------------------------------------------------------------------------------------------------------------------------------------------------------------------------------------------------------------------------------------------------------------------------------------------------------------------------------------------------------------------------------------------------------------------------------------------------------------------------------------------------------------------------------------------------------------------------------------------------------------------------------------------------------------------------------------------------------------------------------------------------------------------------------------------------------------------------------------------------------------------------------------------------------------------------------------------------------------------------------------------------------------------------------------------------------------------------------------------------------------------------------------------------------------------------------------------------------------------------------------------------------------------------------------------------------------------------------------------------------------------------------------------------------------------------------------------------------------------------------------------|---|
| Acuteness<br>Aptitude  | It measures how accurately and precisely one can do the given task. Can follow instructions quite effectively. They can attend a task or work in detail very easily.  • Good Speed and Accuracy • Can do repetitive tasks • Good Observation Power                                                                                                                                                                                                                                                                                                                                                                                                                                                                                                                                                                                                                                                                                                                                                                                                                                                                                                                                                                                                                                                                                                                                                                                                                                                                                                                                                                                                                                                                                                                                                                                                                                                                                                                                                                                                                                                                             | 8 |
| Numerical<br>Aptitude  | It measures the ability of a person to reason with numbers and to deal intelligently with quantitative measures. People with this aptitude are good in understanding, exploring and manipulating systems.  Scientific & Logical of thinking of the composite of the c | 7 |
| Verbal<br>Aptitude     | It measures the ability of a person to use words in as effective manner as possible. People with this aptitude are good in expression and can easily build good vocabulary.  • Good Communications  • Has a good vocabulary  • Can Easily Express Ideas  • Likes reading/writing                                                                                                                                                                                                                                                                                                                                                                                                                                                                                                                                                                                                                                                                                                                                                                                                                                                                                                                                                                                                                                                                                                                                                                                                                                                                                                                                                                                                                                                                                                                                                                                                                                                                                                                                                                                                                                               | 7 |
| Spatial<br>Aptitude    | It measures the ability to visualize a 3D object from a 2D patterns. It suggests having great sense of form and symmetry and being good at imagination.  High degree of creativity  Sound observation power  Technical blend of mind  Good at imagination                                                                                                                                                                                                                                                                                                                                                                                                                                                                                                                                                                                                                                                                                                                                                                                                                                                                                                                                                                                                                                                                                                                                                                                                                                                                                                                                                                                                                                                                                                                                                                                                                                                                                                                                                                                                                                                                      |   |
| Critical<br>Dissection | It measures the ability of a person to analyze situations in best possible way. People with this aptitude are also characterized with easy convincing and influencing abilities.  • Logical and convincing  • Acute sense of analysis  • Technical blend of mind                                                                                                                                                                                                                                                                                                                                                                                                                                                                                                                                                                                                                                                                                                                                                                                                                                                                                                                                                                                                                                                                                                                                                                                                                                                                                                                                                                                                                                                                                                                                                                                                                                                                                                                                                                                                                                                               | 4 |