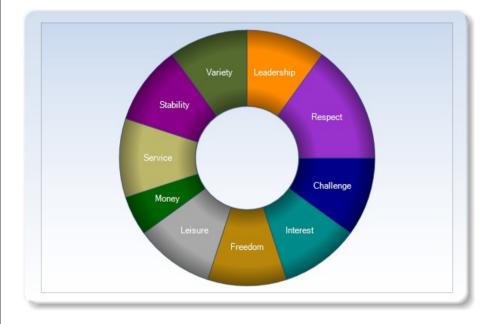

#### **Top Motivators of Tarshpreet**

#### **RESPECT**

While each of us yearn for different things in life, many look for respect. You want prestigious job. A job which will make people look up to you is ideal for you. Professions such as Doctor and Social Workers are ones which brings in a lot of respect.

#### **CHALLENGE**

A job that throws difficult circumstances every now and then is the one that will keep you hooked to it. We often hear freshers saying - 'we are looking for a challenging job'. Such folks like jobs where they are required to raise the bar of their work quality regularly. And it is this (challenging) quality of the job that keeps them motivated.

#### **FREEDOM**

A suitable job for you is the one that will not bind you in terms of time schedule and monitoring. Yes, it may sound a silly thing to ask for. But not all take their freedom for granted. A few of us want freedom, along with a paycheck, as an important criteria in choosing the job.