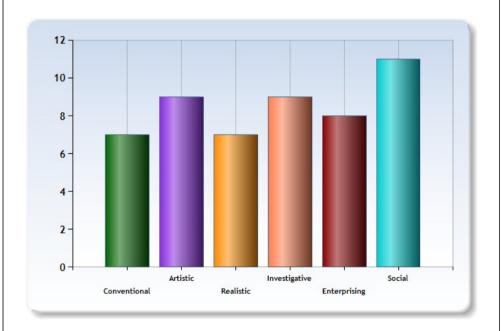

| THEME       | CODE | INTERESTS                                                                                             | VALUES                                         |
|-------------|------|-------------------------------------------------------------------------------------------------------|------------------------------------------------|
| Social      | S    | People skills, teamwork,<br>helping community, verbal<br>ability, listening, showing<br>understanding | Cooperation, generosity, service to others     |
| Artistic    | Α    | Self-expressions, art, appreciation, communication, culture                                           | Beauty, originality, independence, imagination |
| Investigate | I    | Mathematical ability researching, writing analyzing                                                   | Independence, curiosity,<br>learning           |