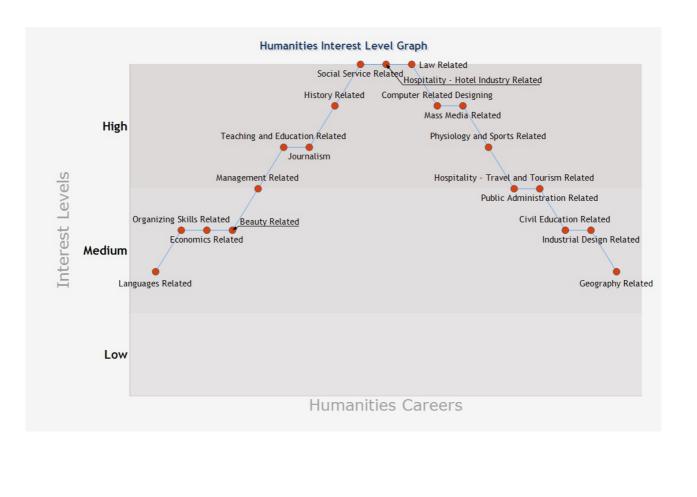

#### The Process to Select the Humanities Career

- » Diksha, you have to see the Result Graph and Table.
- » Locate the scores which fall in the High, Medium and Low Range.
- » This also has a Humanities career name given, it will guide you about the career you should opt and the Nature of work you are interested to do.
- » Further there is a Data template which tells you in detail about all the careers of Humanities including the work areas.

#### Table showing interpretation of Potential Graph

| Career Clusters                   | Low | Medium | High | Career Options                                                                                                                                                                                                                   | Work Areas                                                                                                                                                                            |
|-----------------------------------|-----|--------|------|----------------------------------------------------------------------------------------------------------------------------------------------------------------------------------------------------------------------------------|---------------------------------------------------------------------------------------------------------------------------------------------------------------------------------------|
| Teaching and<br>Education Related |     |        | •    | Nursery or Pre – Primary Teacher,<br>Primary, Middle school,<br>Secondary and Senior secondary<br>teacher, Lecturer and Professor,<br>Institute Trainer, Tutor, Coaching<br>centre trainer, Academic head or<br>Principal        | Professionals can work in govt or<br>private schools, colleges,<br>education companies and NGO's,<br>institutes and coaching centres                                                  |
| Social Service Related            |     |        | •    | Teacher and professor, Clinical<br>psychologist, Social workers,<br>Relationship counselor, Mental<br>health professional, Career<br>Counselor                                                                                   | School, College, Hospitals, NGO,<br>Government and defense<br>departments, Industries,<br>Training companies                                                                          |
| Public Administration<br>Related  |     | •      |      | Indian Administrative Services ,<br>Police, Protective, Revenue,<br>Foreign services, Railway Services                                                                                                                           | Public service Departments,<br>State or central Government<br>Departments                                                                                                             |
| Physiology and Sports<br>Related  |     |        | •    | Coach, Player, Physical<br>educationist, Physiotherapist,<br>Gym trainer, yoga trainer,<br>alternate medicine therapist                                                                                                          | Professionals can work in<br>schools, colleges, and training<br>institutes. Opportunities<br>available to represent on<br>national, state and district level                          |
| Organizing Skills<br>Related      |     | •      |      | Librarian, Documentation officers                                                                                                                                                                                                | Public and school or college<br>Libraries, Documentation work in<br>any office                                                                                                        |
| Management Related                |     |        |      | Human resource manager,<br>operations manager, Finance<br>manager, Sales and marketing<br>manager                                                                                                                                | Specific Management jobs in<br>different corporations for eg; in<br>manufacturing, IT, insurance,<br>bank, services                                                                   |
| Mass Media Related                |     |        | •    | Radio and TV Anchoring, News<br>Reading, Theater stage and voice<br>over artist, public relations,<br>Photography, Advertisement,<br>online media, Video and Audio<br>editor, Camera and Light<br>professional, Sound technician | Media and entertainment<br>channels, radio, news channels,<br>magazines, studios and theaters                                                                                         |
| Law Related                       |     |        | •    | Lawyer - civil, marital, Family,<br>corporate, tax, criminal and<br>Judge                                                                                                                                                        | Jobs in Legal firms, state, district,<br>high court and supreme court                                                                                                                 |
| Languages Related                 |     | •      |      | Linguist, Translator, Interpreter,<br>News reader, Bilingual Educator,<br>Copy writer and editor, grant and<br>proposal writer, Professor,<br>Teacher and trainer, public<br>relations, publication, research                    | Professionals can work in<br>Diplomat assistance services,<br>Investigation Bureau, Publishing<br>House, Newspaper and<br>Magazines, Documentation<br>departments in govt and private |
| Journalism                        |     |        | •    | Journalist – print or electronic,<br>Reporter, Editor, Copy writer,<br>Screen play writer, content writer                                                                                                                        | Radio, News papers, magazines,<br>News channels, information<br>blogs and websites                                                                                                    |

# Humanities Career Selector Report

| Career Clusters                             | Low | Medium | High | Career Options                                                                                                                                                             | Work Areas                                                                                                                                                                                                                  |
|---------------------------------------------|-----|--------|------|----------------------------------------------------------------------------------------------------------------------------------------------------------------------------|-----------------------------------------------------------------------------------------------------------------------------------------------------------------------------------------------------------------------------|
| Industrial Design<br>Related                |     | •      |      | Fashion designer, Textile designer,<br>Knitwear designer, Accessory<br>designer, Jewellary designer,<br>Interior designer                                                  | Specific industries for specific<br>roles, Teaching in vocational<br>colleges                                                                                                                                               |
| Hospitality - Travel<br>and Tourism Related |     | •      |      | Travel Agent, Tourism manager,<br>Logistics manager, Transportation<br>support, Airhostess, cabin crew,<br>Customer service manager, Travel<br>desk officer, Event Manager | Professionals can work in<br>Tourism companies, Airlines,<br>Cruise ships, Private bus and taxi<br>agency and Govt jobs in Public<br>transport departments as Buses<br>Railway and Metro, amusement<br>parks, Hotels, Malls |
| Hospitality - Hotel<br>Industry Related     |     |        | •    | Hotel Manager, Facility<br>maintenance, chef, Food and<br>Beverage specialist, Cleaning and<br>Housekeeping in charges,<br>Restaurant and Bar in charge.                   | Professionals can work in Hotels,<br>Motels, Restaurants, Cafes,<br>Resorts, Cruise and clubs. Teach<br>in Hotel management colleges                                                                                        |
| History Related                             |     |        | •    | Historian, Archaeologist,<br>anthropologist, museum Curator,<br>History teacher and professor                                                                              | Professionals can work in<br>Schools and colleges, museum,<br>Heritage buildings or<br>monuments preservation<br>projects, Archaeological and<br>anthropological department                                                 |
| Geography Related                           |     | •      |      | Geographer, Teacher and<br>professor, Cartographer,<br>Surveyors, urban and rural<br>planner, GIS specialist,<br>climatologist, Environment<br>specialist                  | Professionals can work in<br>Population survey organization,<br>Environmental projects,<br>Geological departments,<br>Weather forecast departments,<br>school and college                                                   |
| Economics Related                           |     | •      |      | Economist, Activist, Reformer,<br>Researcher, Journalist,<br>Investment advisor and financial<br>analyst, Teacher and professor                                            | Professionals can work in Banks,<br>finance companies, school and<br>college, Media, NGO                                                                                                                                    |
| Computer Related<br>Designing               |     |        | •    | Web designer, graphic designer,<br>Animator, game designer,<br>Illustrator, multimedia designer                                                                            | Professionals can work in IT and<br>technology companies, audio<br>visual designing studios,<br>multimedia, mobile gaming<br>companies                                                                                      |
| Civil Education<br>Related                  |     | •      |      | Activist, Reformer, Researcher,<br>Journalist, Philosopher, critic and<br>political Analyst, Teacher and<br>professor                                                      | News agencies, NGO, Governing<br>bodies, School and college                                                                                                                                                                 |
| Beauty Related                              |     | •      |      | Beautician, Hair stylist,<br>Cosmetologist, Life style<br>consultant                                                                                                       | Beauty parlors, movie and<br>theater industry, set up your<br>own enterprises                                                                                                                                               |