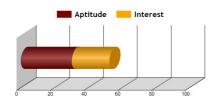

#### 3 Humanities

Humanities/Arts are best described as the study of 'Human Condition'. It helps to know more about human society, ideologies, beliefs and how it expresses itself in terms of art and architecture, religions etc. Few of the subjects to study in humanities are: History, Geography, Political Science, Psychology etc.

## **Benefits of studying Humanities/Arts:**

- It helps to develop power of analysis and expression
- $\circ~$  Ability to work independently
- $\circ\;$  Scope of research work in fields like sociology, psychology etc.

The pattern characterizes the moderate command over languages and communication. Being part of team activity and learning to be team player would help move from average to best.