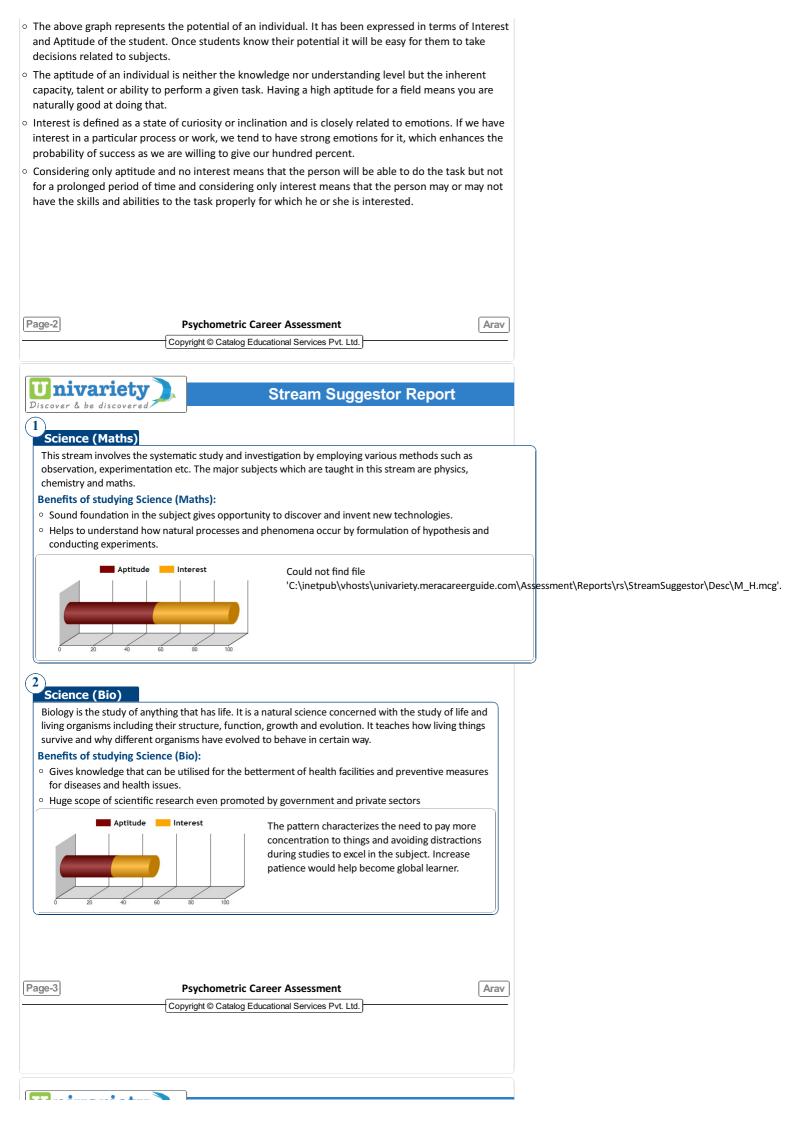

This report is to help you understand your inclination towards a particular stream and identify best stream on basis of your aptitude, ability and interest that can be pursued after class 10. The test is meticulously designed by panel of psychologists, academic counselors and experienced psychiatrists to help you in your first important decisions.