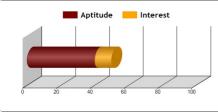

# Commerce

Commerce as subject can be defined as study of business activities and trade. The main subjects taught in the streams are economics, accountancy and business studies. Research is not the common path and therefore not desirable for students who want to stay with academics.

### **Benefits of studying Commerce:**

- $\circ~$  It helps understand how business activities influence the society and the economy directly and indirectly.
- Inculcates art of recording, classifying and interpretations of financial records and money transactions.

The profile represents a natural gifted aptitude for attention to detail and ability to follow instruction precisely and accurately. To add on an ability to influence and lead too exists. It is recommended to understand and learn more about the scope of the subject, this would enhance interest factor and help do good in the subject.