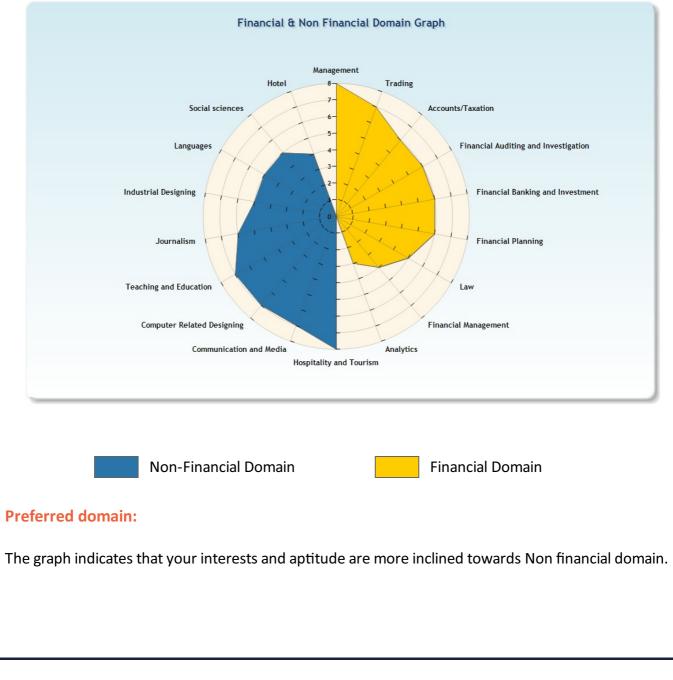

#### How to understand the graphical image: Radar Chart

- » Trishla, you have to see the result in the form of radar chart.
- » Here the radar chart is depicting total 18 pointers which includes 9 career domains
- related to finance and 9 career domains related to non finance.
- » The radar is equally divided into two halves.
- » The portion which has large area is preferred domain for you.