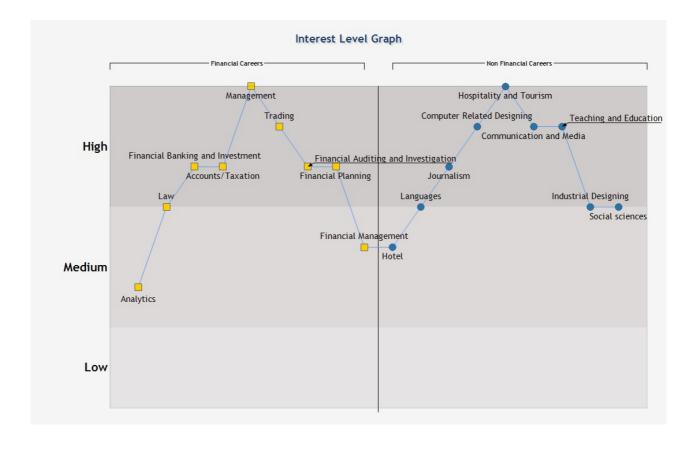

#### **Interest Level Graph - Commerce Career Selector**

- » Trishla, locate the career options which fall in the High, Medium and Low Range.
- » This chart will guide you about the career you should opt and the nature of work you are interested to do.
- » Further there is a table in next page which tells you in detail about all the career options for a commerce student including the work areas.