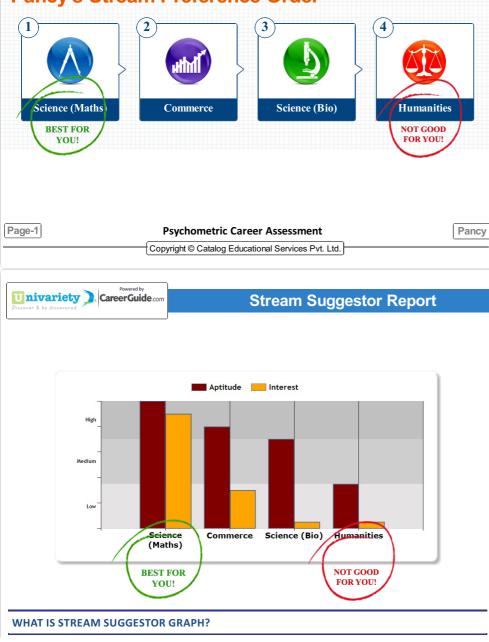

The first most important decision which you would be taking in your career is choice of streams in which you would further pursue a career. In this report your stream preference after 10 is aligned in the order of 1-4. Where 1 represents most favorable stream to proceed with and 4 represents least favorable stream to proceed with. Whatever stream you may select, you should put in your best efforts, which would surely lead to path of success.

| <ul> <li>The above graph represents the potential of an individual. It has been expressed in terms of Interest<br/>and Aptitude of the student. Once students know their potential it will be easy for them to take<br/>decisions related to subjects.</li> </ul>                                        |                                                                                                                                                                                                                                                                                                                                                                                                                                                                                                                                                                                                                                                                                                                                                                                                                                                                                                                                                                                                                                                                                                                                                                                                                                                                                                                                                                                                                                                                                                                                                                                                                                                                                                                                                                                                                                                                                                                                                                                                                                                                                                                                |                                                                                                                                                                                                      |                                                                                                                                                                                                       |          |                                               |      |
|----------------------------------------------------------------------------------------------------------------------------------------------------------------------------------------------------------------------------------------------------------------------------------------------------------|--------------------------------------------------------------------------------------------------------------------------------------------------------------------------------------------------------------------------------------------------------------------------------------------------------------------------------------------------------------------------------------------------------------------------------------------------------------------------------------------------------------------------------------------------------------------------------------------------------------------------------------------------------------------------------------------------------------------------------------------------------------------------------------------------------------------------------------------------------------------------------------------------------------------------------------------------------------------------------------------------------------------------------------------------------------------------------------------------------------------------------------------------------------------------------------------------------------------------------------------------------------------------------------------------------------------------------------------------------------------------------------------------------------------------------------------------------------------------------------------------------------------------------------------------------------------------------------------------------------------------------------------------------------------------------------------------------------------------------------------------------------------------------------------------------------------------------------------------------------------------------------------------------------------------------------------------------------------------------------------------------------------------------------------------------------------------------------------------------------------------------|------------------------------------------------------------------------------------------------------------------------------------------------------------------------------------------------------|-------------------------------------------------------------------------------------------------------------------------------------------------------------------------------------------------------|----------|-----------------------------------------------|------|
| <ul> <li>The aptitude of an individual is neither the knowledge nor understanding level but the inherent<br/>capacity, talent or ability to perform a given task. Having a high aptitude for a field means you are<br/>naturally good at doing that.</li> </ul>                                          |                                                                                                                                                                                                                                                                                                                                                                                                                                                                                                                                                                                                                                                                                                                                                                                                                                                                                                                                                                                                                                                                                                                                                                                                                                                                                                                                                                                                                                                                                                                                                                                                                                                                                                                                                                                                                                                                                                                                                                                                                                                                                                                                |                                                                                                                                                                                                      |                                                                                                                                                                                                       |          |                                               |      |
| <ul> <li>Interest is defined as a state of curiosity or inclination and is closely related to emotions. If we have interest in a particular process or work, we tend to have strong emotions for it, which enhances the probability of success as we are willing to give our hundred percent.</li> </ul> |                                                                                                                                                                                                                                                                                                                                                                                                                                                                                                                                                                                                                                                                                                                                                                                                                                                                                                                                                                                                                                                                                                                                                                                                                                                                                                                                                                                                                                                                                                                                                                                                                                                                                                                                                                                                                                                                                                                                                                                                                                                                                                                                |                                                                                                                                                                                                      |                                                                                                                                                                                                       |          |                                               |      |
|                                                                                                                                                                                                                                                                                                          | for a prolonged period of time                                                                                                                                                                                                                                                                                                                                                                                                                                                                                                                                                                                                                                                                                                                                                                                                                                                                                                                                                                                                                                                                                                                                                                                                                                                                                                                                                                                                                                                                                                                                                                                                                                                                                                                                                                                                                                                                                                                                                                                                                                                                                                 | d no interest means that the person will l<br>e and considering only interest means th<br>the task properly for which he or she is i                                                                 | at the person may or may not                                                                                                                                                                          |          |                                               |      |
| F                                                                                                                                                                                                                                                                                                        | Page-2                                                                                                                                                                                                                                                                                                                                                                                                                                                                                                                                                                                                                                                                                                                                                                                                                                                                                                                                                                                                                                                                                                                                                                                                                                                                                                                                                                                                                                                                                                                                                                                                                                                                                                                                                                                                                                                                                                                                                                                                                                                                                                                         | Psychometric Career Assessment<br>Copyright © Catalog Educational Services Pvt. Ltd.                                                                                                                 | Pancy                                                                                                                                                                                                 | -        |                                               |      |
| -                                                                                                                                                                                                                                                                                                        |                                                                                                                                                                                                                                                                                                                                                                                                                                                                                                                                                                                                                                                                                                                                                                                                                                                                                                                                                                                                                                                                                                                                                                                                                                                                                                                                                                                                                                                                                                                                                                                                                                                                                                                                                                                                                                                                                                                                                                                                                                                                                                                                |                                                                                                                                                                                                      |                                                                                                                                                                                                       |          |                                               |      |
|                                                                                                                                                                                                                                                                                                          | Discover & be discovered                                                                                                                                                                                                                                                                                                                                                                                                                                                                                                                                                                                                                                                                                                                                                                                                                                                                                                                                                                                                                                                                                                                                                                                                                                                                                                                                                                                                                                                                                                                                                                                                                                                                                                                                                                                                                                                                                                                                                                                                                                                                                                       | Stream Sugg                                                                                                                                                                                          | estor Report                                                                                                                                                                                          |          |                                               |      |
| (                                                                                                                                                                                                                                                                                                        | 1<br>Science (Maths)                                                                                                                                                                                                                                                                                                                                                                                                                                                                                                                                                                                                                                                                                                                                                                                                                                                                                                                                                                                                                                                                                                                                                                                                                                                                                                                                                                                                                                                                                                                                                                                                                                                                                                                                                                                                                                                                                                                                                                                                                                                                                                           |                                                                                                                                                                                                      |                                                                                                                                                                                                       |          |                                               |      |
|                                                                                                                                                                                                                                                                                                          | This stream involves the system<br>observation, experimentation<br>chemistry and maths.<br>Benefits of studying Science<br>• Sound foundation in the sub                                                                                                                                                                                                                                                                                                                                                                                                                                                                                                                                                                                                                                                                                                                                                                                                                                                                                                                                                                                                                                                                                                                                                                                                                                                                                                                                                                                                                                                                                                                                                                                                                                                                                                                                                                                                                                                                                                                                                                       | matic study and investigation by employing<br>etc. The major subjects which are taught in<br>(Maths):<br>oject gives opportunity to discover and inver<br>atural processes and phenomena occur by fo | this stream are physics,<br>nt new technologies.                                                                                                                                                      |          |                                               |      |
|                                                                                                                                                                                                                                                                                                          | conducting experiments.                                                                                                                                                                                                                                                                                                                                                                                                                                                                                                                                                                                                                                                                                                                                                                                                                                                                                                                                                                                                                                                                                                                                                                                                                                                                                                                                                                                                                                                                                                                                                                                                                                                                                                                                                                                                                                                                                                                                                                                                                                                                                                        |                                                                                                                                                                                                      |                                                                                                                                                                                                       |          |                                               |      |
|                                                                                                                                                                                                                                                                                                          | Aptitude                                                                                                                                                                                                                                                                                                                                                                                                                                                                                                                                                                                                                                                                                                                                                                                                                                                                                                                                                                                                                                                                                                                                                                                                                                                                                                                                                                                                                                                                                                                                                                                                                                                                                                                                                                                                                                                                                                                                                                                                                                                                                                                       | Interest<br>Could not find file<br>'C:\inetpub\vhost                                                                                                                                                 |                                                                                                                                                                                                       | om\Asses | ssment\Reports\rs\StreamSuggestor\Desc\M_H.mo | ∵g'. |
| (                                                                                                                                                                                                                                                                                                        | 2<br>Commerce                                                                                                                                                                                                                                                                                                                                                                                                                                                                                                                                                                                                                                                                                                                                                                                                                                                                                                                                                                                                                                                                                                                                                                                                                                                                                                                                                                                                                                                                                                                                                                                                                                                                                                                                                                                                                                                                                                                                                                                                                                                                                                                  |                                                                                                                                                                                                      |                                                                                                                                                                                                       |          |                                               |      |
|                                                                                                                                                                                                                                                                                                          | in the streams are economics, therefore not desirable for stu                                                                                                                                                                                                                                                                                                                                                                                                                                                                                                                                                                                                                                                                                                                                                                                                                                                                                                                                                                                                                                                                                                                                                                                                                                                                                                                                                                                                                                                                                                                                                                                                                                                                                                                                                                                                                                                                                                                                                                                                                                                                  | defined as study of business activities and tra<br>accountancy and business studies. Researci<br>idents who want to stay with academics.                                                             |                                                                                                                                                                                                       |          |                                               |      |
|                                                                                                                                                                                                                                                                                                          | <ul> <li>Benefits of studying Comme</li> <li>It helps understand how bus</li> </ul>                                                                                                                                                                                                                                                                                                                                                                                                                                                                                                                                                                                                                                                                                                                                                                                                                                                                                                                                                                                                                                                                                                                                                                                                                                                                                                                                                                                                                                                                                                                                                                                                                                                                                                                                                                                                                                                                                                                                                                                                                                            | erce:<br>siness activities influence the society and the                                                                                                                                             | e economy directly and                                                                                                                                                                                |          |                                               |      |
|                                                                                                                                                                                                                                                                                                          | <ul> <li>indirectly.</li> <li>Inculcates art of recording, c<br/>transactions.</li> </ul>                                                                                                                                                                                                                                                                                                                                                                                                                                                                                                                                                                                                                                                                                                                                                                                                                                                                                                                                                                                                                                                                                                                                                                                                                                                                                                                                                                                                                                                                                                                                                                                                                                                                                                                                                                                                                                                                                                                                                                                                                                      | classifying and interpretations of financial re                                                                                                                                                      | cords and money                                                                                                                                                                                       |          |                                               |      |
|                                                                                                                                                                                                                                                                                                          | Aptitude Apt | attention to detail and<br>precisely and accurate<br>influence and lead too<br>understand and learn                                                                                                  | a natural gifted aptitude for<br>l ability to follow instruction<br>dy. To add on an ability to<br>exists. It is recommended to<br>more about the scope of the<br>hance interest factor and<br>bject. |          |                                               |      |
|                                                                                                                                                                                                                                                                                                          |                                                                                                                                                                                                                                                                                                                                                                                                                                                                                                                                                                                                                                                                                                                                                                                                                                                                                                                                                                                                                                                                                                                                                                                                                                                                                                                                                                                                                                                                                                                                                                                                                                                                                                                                                                                                                                                                                                                                                                                                                                                                                                                                |                                                                                                                                                                                                      |                                                                                                                                                                                                       |          |                                               |      |
|                                                                                                                                                                                                                                                                                                          |                                                                                                                                                                                                                                                                                                                                                                                                                                                                                                                                                                                                                                                                                                                                                                                                                                                                                                                                                                                                                                                                                                                                                                                                                                                                                                                                                                                                                                                                                                                                                                                                                                                                                                                                                                                                                                                                                                                                                                                                                                                                                                                                |                                                                                                                                                                                                      |                                                                                                                                                                                                       |          |                                               |      |
| F                                                                                                                                                                                                                                                                                                        | Page-3                                                                                                                                                                                                                                                                                                                                                                                                                                                                                                                                                                                                                                                                                                                                                                                                                                                                                                                                                                                                                                                                                                                                                                                                                                                                                                                                                                                                                                                                                                                                                                                                                                                                                                                                                                                                                                                                                                                                                                                                                                                                                                                         | Psychometric Career Assessment                                                                                                                                                                       | Pancy                                                                                                                                                                                                 |          |                                               |      |
| _                                                                                                                                                                                                                                                                                                        |                                                                                                                                                                                                                                                                                                                                                                                                                                                                                                                                                                                                                                                                                                                                                                                                                                                                                                                                                                                                                                                                                                                                                                                                                                                                                                                                                                                                                                                                                                                                                                                                                                                                                                                                                                                                                                                                                                                                                                                                                                                                                                                                | Copyright © Catalog Educational Services Pvt. Ltd. j                                                                                                                                                 |                                                                                                                                                                                                       |          |                                               |      |
|                                                                                                                                                                                                                                                                                                          |                                                                                                                                                                                                                                                                                                                                                                                                                                                                                                                                                                                                                                                                                                                                                                                                                                                                                                                                                                                                                                                                                                                                                                                                                                                                                                                                                                                                                                                                                                                                                                                                                                                                                                                                                                                                                                                                                                                                                                                                                                                                                                                                |                                                                                                                                                                                                      |                                                                                                                                                                                                       |          |                                               |      |
| ſ                                                                                                                                                                                                                                                                                                        |                                                                                                                                                                                                                                                                                                                                                                                                                                                                                                                                                                                                                                                                                                                                                                                                                                                                                                                                                                                                                                                                                                                                                                                                                                                                                                                                                                                                                                                                                                                                                                                                                                                                                                                                                                                                                                                                                                                                                                                                                                                                                                                                |                                                                                                                                                                                                      |                                                                                                                                                                                                       |          |                                               |      |