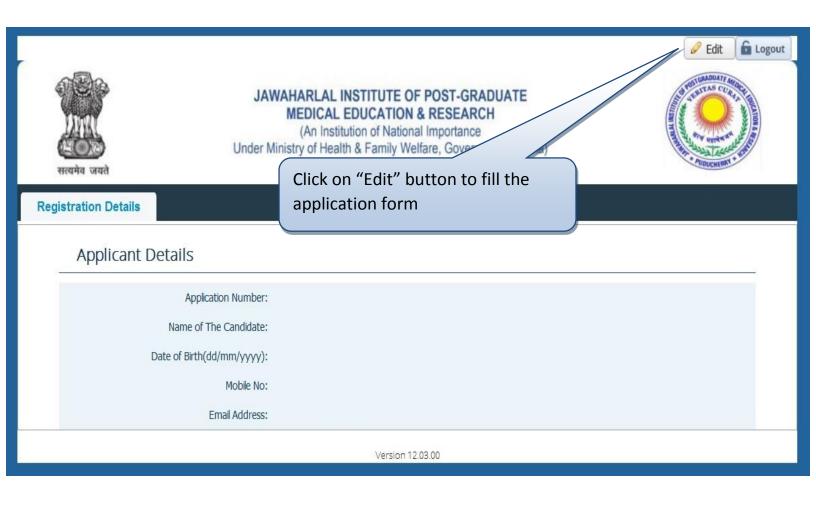

# Step 3: Click "Edit" to fill the Application Form

- Click on the "Edit" button which is available at the right top corner.
- Fill in all the details and click submit to proceed.