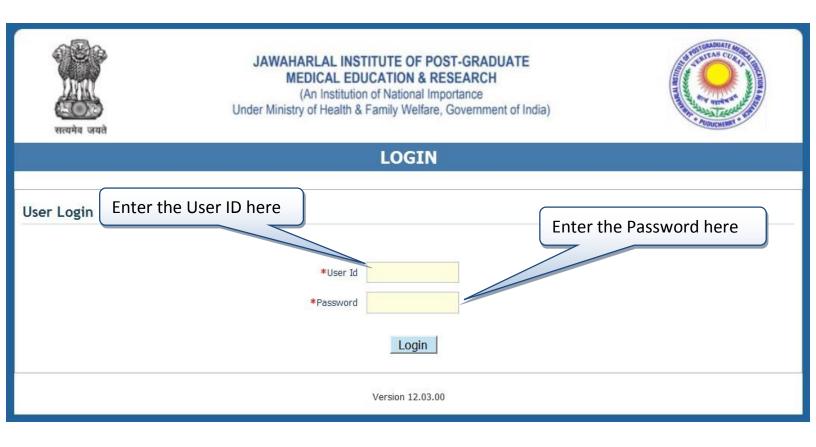

## Step 2 : Login

- Click on the login link received via Email.
- Enter the User ID and Password to login.

### Login Screen: