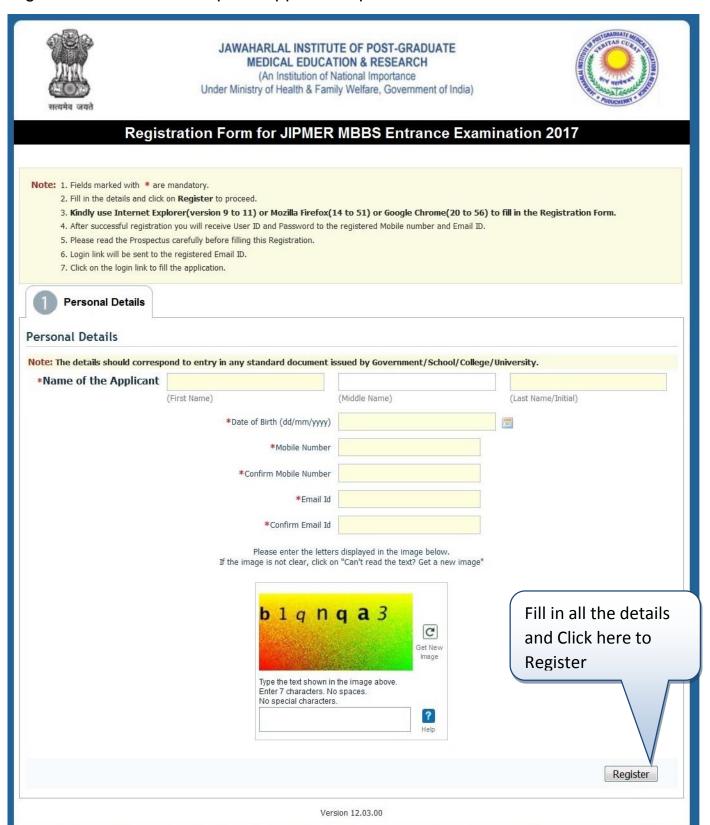

### Step 1: Registration

- Candidate must ensure that their mobile number is not registered with DND (Do Not Disturb) service.
- Login Credentials (User ID and Password) and Login Link will be sent to the registered Email and Mobile Number <u>after 5 minutes</u> post Registration. Please wait until you receive the SMS and Email.
- Candidate must check his/her Email Inbox, Junk mail and Spam after registration to get Login Credentials for complete Application process.