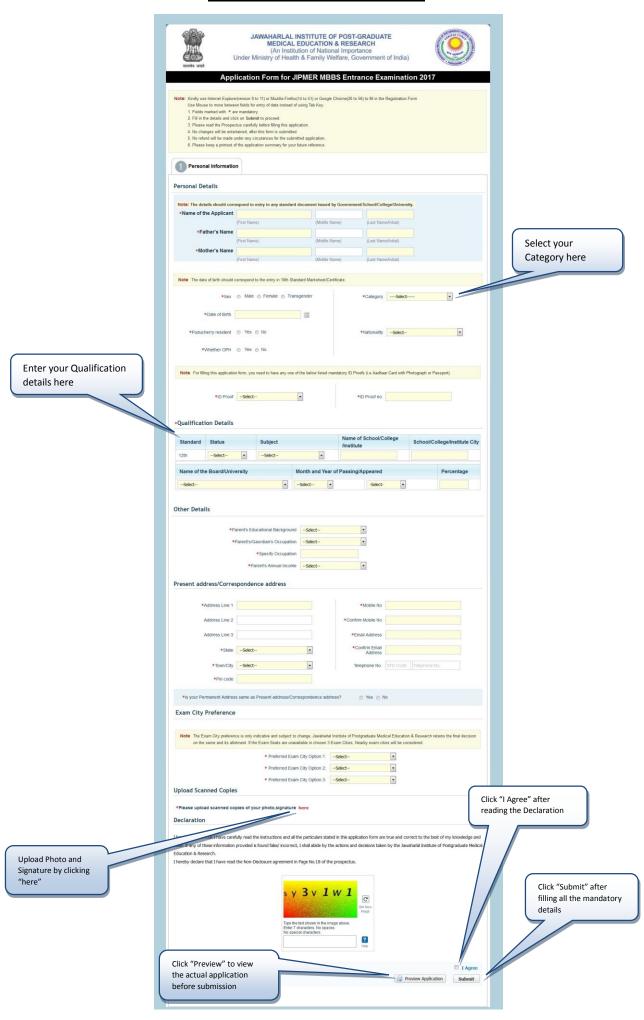

### **Application Screen**

Final Application Page

Click here to Logout from the Login/Application page

Click "Print Form" to print the application form