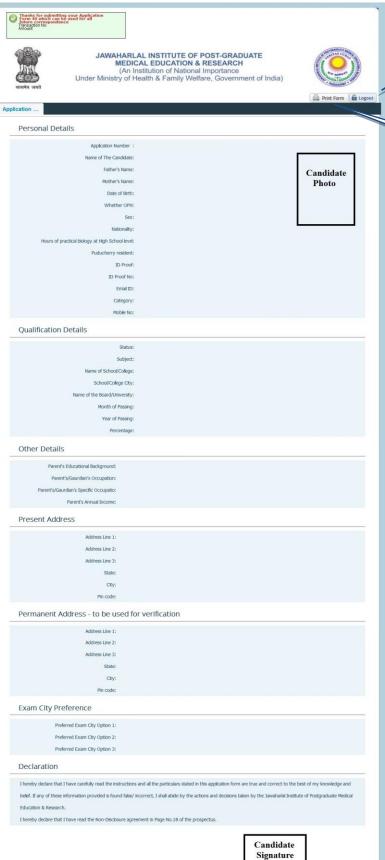

### **Application Screen**

Final Application Page

Click here to Logout from the Login/Application page

Click "Print Form" to print the application form