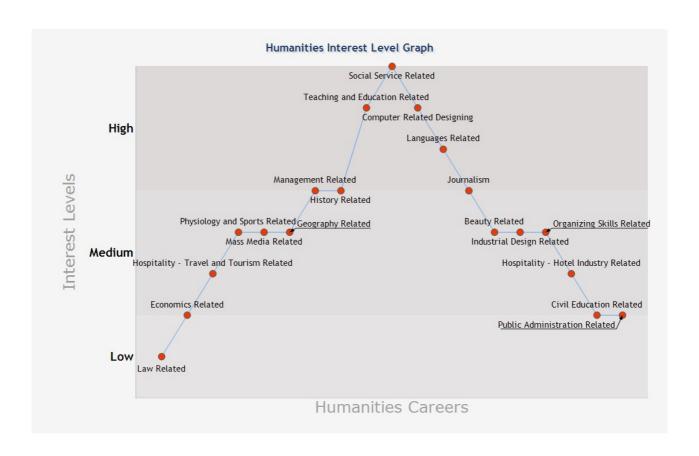

This Report is very comprehensive, lucid, and easy to understand and the results are displayed in the Table and Graph forms.

#### The Process to Select the Humanities Career

- » Shreya, you have to see the Result Graph and Table.
- » Locate the scores which fall in the High, Medium and Low Range.
- » This also has a Humanities career name given, it will guide you about the career you should opt and the Nature of work you are interested to do.
- » Further there is a Data template which tells you in detail about all the careers of Humanities including the work areas.

#### **Table showing interpretation of Potential Graph**

| Career Clusters                   | Low | Medium | High | Career Options                                                                                                                                                                                                                   | Work Areas                                                                                                                                                             |
|-----------------------------------|-----|--------|------|----------------------------------------------------------------------------------------------------------------------------------------------------------------------------------------------------------------------------------|------------------------------------------------------------------------------------------------------------------------------------------------------------------------|
| Teaching and<br>Education Related |     |        | •    | Nursery or Pre – Primary Teacher,<br>Primary, Middle school,<br>Secondary and Senior secondary<br>teacher, Lecturer and Professor,<br>Institute Trainer, Tutor, Coaching<br>centre trainer, Academic head or<br>Principal        | Professionals can work in govt or private schools, colleges, education companies and NGO's, institutes and coaching centres                                            |
| Social Service Related            |     |        | •    | Teacher and professor, Clinical<br>psychologist, Social workers,<br>Relationship counselor, Mental<br>health professional, Career<br>Counselor                                                                                   | School, College, Hospitals, NGO,<br>Government and defense<br>departments, Industries,<br>Training companies                                                           |
| Public Administration<br>Related  | •   |        |      | Indian Administrative Services ,<br>Police, Protective, Revenue,<br>Foreign services, Railway Services                                                                                                                           | Public service Departments,<br>State or central Government<br>Departments                                                                                              |
| Physiology and Sports<br>Related  |     | •      |      | Coach, Player, Physical<br>educationist, Physiotherapist,<br>Gym trainer, yoga trainer,<br>alternate medicine therapist                                                                                                          | Professionals can work in schools, colleges, and training institutes. Opportunities available to represent on national, state and district level                       |
| Organizing Skills<br>Related      |     | •      |      | Librarian, Documentation officers                                                                                                                                                                                                | Public and school or college<br>Libraries, Documentation work in<br>any office                                                                                         |
| Management Related                |     | •      |      | Human resource manager,<br>operations manager, Finance<br>manager, Sales and marketing<br>manager                                                                                                                                | Specific Management jobs in different corporations for eg; in manufacturing, IT, insurance, bank, services                                                             |
| Mass Media Related                |     | •      |      | Radio and TV Anchoring, News<br>Reading, Theater stage and voice<br>over artist, public relations,<br>Photography, Advertisement,<br>online media, Video and Audio<br>editor, Camera and Light<br>professional, Sound technician | Media and entertainment channels, radio, news channels, magazines, studios and theaters                                                                                |
| Law Related                       | •   |        |      | Lawyer - civil, marital, Family,<br>corporate, tax, criminal and<br>Judge                                                                                                                                                        | Jobs in Legal firms, state, district,<br>high court and supreme court                                                                                                  |
| Languages Related                 |     |        | •    | Linguist, Translator, Interpreter,<br>News reader, Bilingual Educator,<br>Copy writer and editor, grant and<br>proposal writer, Professor,<br>Teacher and trainer, public<br>relations, publication, research                    | Professionals can work in Diplomat assistance services, Investigation Bureau, Publishing House, Newspaper and Magazines, Documentation departments in govt and private |
| Journalism                        |     | •      |      | Journalist – print or electronic,<br>Reporter, Editor, Copy writer,<br>Screen play writer, content writer                                                                                                                        | Radio, News papers, magazines,<br>News channels, information<br>blogs and websites                                                                                     |

| Career Clusters                          | Low | Medium | High | Career Options                                                                                                                                                             | Work Areas                                                                                                                                                                                                |
|------------------------------------------|-----|--------|------|----------------------------------------------------------------------------------------------------------------------------------------------------------------------------|-----------------------------------------------------------------------------------------------------------------------------------------------------------------------------------------------------------|
| Industrial Design<br>Related             |     | •      |      | Fashion designer, Textile designer,<br>Knitwear designer, Accessory<br>designer, Jewellary designer,<br>Interior designer                                                  | Specific industries for specific roles, Teaching in vocational colleges                                                                                                                                   |
| Hospitality - Travel and Tourism Related |     | •      |      | Travel Agent, Tourism manager,<br>Logistics manager, Transportation<br>support, Airhostess, cabin crew,<br>Customer service manager, Travel<br>desk officer, Event Manager | Professionals can work in Tourism companies, Airlines, Cruise ships, Private bus and taxi agency and Govt jobs in Public transport departments as Buses Railway and Metro, amusement parks, Hotels, Malls |
| Hospitality - Hotel<br>Industry Related  |     | •      |      | Hotel Manager, Facility<br>maintenance, chef, Food and<br>Beverage specialist, Cleaning and<br>Housekeeping in charges,<br>Restaurant and Bar in charge.                   | Professionals can work in Hotels,<br>Motels, Restaurants, Cafes,<br>Resorts, Cruise and clubs. Teach<br>in Hotel management colleges                                                                      |
| History Related                          |     | •      |      | Historian, Archaeologist,<br>anthropologist, museum Curator,<br>History teacher and professor                                                                              | Professionals can work in<br>Schools and colleges, museum,<br>Heritage buildings or<br>monuments preservation<br>projects, Archaeological and<br>anthropological department                               |
| Geography Related                        |     | •      |      | Geographer, Teacher and professor, Cartographer, Surveyors, urban and rural planner, GIS specialist, climatologist, Environment specialist                                 | Professionals can work in Population survey organization, Environmental projects, Geological departments, Weather forecast departments, school and college                                                |
| Economics Related                        | •   |        |      | Economist, Activist, Reformer,<br>Researcher, Journalist,<br>Investment advisor and financial<br>analyst, Teacher and professor                                            | Professionals can work in Banks,<br>finance companies, school and<br>college, Media, NGO                                                                                                                  |
| Computer Related<br>Designing            |     |        | •    | Web designer, graphic designer,<br>Animator, game designer,<br>Illustrator, multimedia designer                                                                            | Professionals can work in IT and technology companies, audio visual designing studios, multimedia, mobile gaming companies                                                                                |
| Civil Education<br>Related               | •   |        |      | Activist, Reformer, Researcher,<br>Journalist, Philosopher, critic and<br>political Analyst, Teacher and<br>professor                                                      | News agencies, NGO, Governing bodies, School and college                                                                                                                                                  |
| Beauty Related                           |     | •      |      | Beautician, Hair stylist,<br>Cosmetologist, Life style<br>consultant                                                                                                       | Beauty parlors, movie and theater industry, set up your own enterprises                                                                                                                                   |