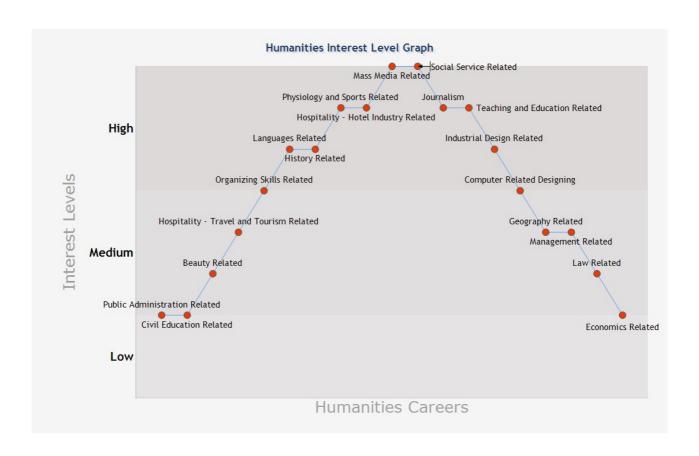

This Report is very comprehensive, lucid, and easy to understand and the results are displayed in the Table and Graph forms.

#### The Process to Select the Humanities Career

- » Santushti, you have to see the Result Graph and Table.
- » Locate the scores which fall in the High, Medium and Low Range.
- » This also has a Humanities career name given, it will guide you about the career you should opt and the Nature of work you are interested to do.
- » Further there is a Data template which tells you in detail about all the careers of Humanities including the work areas.

#### **Table showing interpretation of Potential Graph**

| Career Clusters                   | Low | Medium | High     | Career Options                                                                                                                                                                                                                   | Work Areas                                                                                                                                                             |
|-----------------------------------|-----|--------|----------|----------------------------------------------------------------------------------------------------------------------------------------------------------------------------------------------------------------------------------|------------------------------------------------------------------------------------------------------------------------------------------------------------------------|
| Teaching and<br>Education Related |     |        | •        | Nursery or Pre – Primary Teacher,<br>Primary, Middle school,<br>Secondary and Senior secondary<br>teacher, Lecturer and Professor,<br>Institute Trainer, Tutor, Coaching<br>centre trainer, Academic head or<br>Principal        | Professionals can work in govt or private schools, colleges, education companies and NGO's, institutes and coaching centres                                            |
| Social Service Related            |     |        | •        | Teacher and professor, Clinical<br>psychologist, Social workers,<br>Relationship counselor, Mental<br>health professional, Career<br>Counselor                                                                                   | School, College, Hospitals, NGO,<br>Government and defense<br>departments, Industries,<br>Training companies                                                           |
| Public Administration Related     |     |        |          | Indian Administrative Services ,<br>Police, Protective, Revenue,<br>Foreign services, Railway Services                                                                                                                           | Public service Departments,<br>State or central Government<br>Departments                                                                                              |
| Physiology and Sports<br>Related  |     |        | •        | Coach, Player, Physical<br>educationist, Physiotherapist,<br>Gym trainer, yoga trainer,<br>alternate medicine therapist                                                                                                          | Professionals can work in schools, colleges, and training institutes. Opportunities available to represent on national, state and district level                       |
| Organizing Skills<br>Related      |     |        |          | Librarian, Documentation officers                                                                                                                                                                                                | Public and school or college<br>Libraries, Documentation work in<br>any office                                                                                         |
| Management Related                |     | •      |          | Human resource manager,<br>operations manager, Finance<br>manager, Sales and marketing<br>manager                                                                                                                                | Specific Management jobs in different corporations for eg; in manufacturing, IT, insurance, bank, services                                                             |
| Mass Media Related                |     |        | •        | Radio and TV Anchoring, News<br>Reading, Theater stage and voice<br>over artist, public relations,<br>Photography, Advertisement,<br>online media, Video and Audio<br>editor, Camera and Light<br>professional, Sound technician | Media and entertainment channels, radio, news channels, magazines, studios and theaters                                                                                |
| Law Related                       |     | •      |          | Lawyer - civil, marital, Family,<br>corporate, tax, criminal and<br>Judge                                                                                                                                                        | Jobs in Legal firms, state, district,<br>high court and supreme court                                                                                                  |
| Languages Related                 |     |        | •        | Linguist, Translator, Interpreter,<br>News reader, Bilingual Educator,<br>Copy writer and editor, grant and<br>proposal writer, Professor,<br>Teacher and trainer, public<br>relations, publication, research                    | Professionals can work in Diplomat assistance services, Investigation Bureau, Publishing House, Newspaper and Magazines, Documentation departments in govt and private |
| Journalism                        |     |        | <b>*</b> | Journalist – print or electronic,<br>Reporter, Editor, Copy writer,<br>Screen play writer, content writer                                                                                                                        | Radio, News papers, magazines,<br>News channels, information<br>blogs and websites                                                                                     |

| Career Clusters                          | Low | Medium | High     | Career Options                                                                                                                                                             | Work Areas                                                                                                                                                                                                |
|------------------------------------------|-----|--------|----------|----------------------------------------------------------------------------------------------------------------------------------------------------------------------------|-----------------------------------------------------------------------------------------------------------------------------------------------------------------------------------------------------------|
| Industrial Design<br>Related             |     |        | <b>*</b> | Fashion designer, Textile designer,<br>Knitwear designer, Accessory<br>designer, Jewellary designer,<br>Interior designer                                                  | Specific industries for specific roles, Teaching in vocational colleges                                                                                                                                   |
| Hospitality - Travel and Tourism Related |     | •      |          | Travel Agent, Tourism manager,<br>Logistics manager, Transportation<br>support, Airhostess, cabin crew,<br>Customer service manager, Travel<br>desk officer, Event Manager | Professionals can work in Tourism companies, Airlines, Cruise ships, Private bus and taxi agency and Govt jobs in Public transport departments as Buses Railway and Metro, amusement parks, Hotels, Malls |
| Hospitality - Hotel<br>Industry Related  |     |        | <b>•</b> | Hotel Manager, Facility<br>maintenance, chef, Food and<br>Beverage specialist, Cleaning and<br>Housekeeping in charges,<br>Restaurant and Bar in charge.                   | Professionals can work in Hotels,<br>Motels, Restaurants, Cafes,<br>Resorts, Cruise and clubs. Teach<br>in Hotel management colleges                                                                      |
| History Related                          |     |        | <b>*</b> | Historian, Archaeologist,<br>anthropologist, museum Curator,<br>History teacher and professor                                                                              | Professionals can work in<br>Schools and colleges, museum,<br>Heritage buildings or<br>monuments preservation<br>projects, Archaeological and<br>anthropological department                               |
| Geography Related                        |     | •      |          | Geographer, Teacher and professor, Cartographer, Surveyors, urban and rural planner, GIS specialist, climatologist, Environment specialist                                 | Professionals can work in Population survey organization, Environmental projects, Geological departments, Weather forecast departments, school and college                                                |
| Economics Related                        | •   | ,      |          | Economist, Activist, Reformer,<br>Researcher, Journalist,<br>Investment advisor and financial<br>analyst, Teacher and professor                                            | Professionals can work in Banks,<br>finance companies, school and<br>college, Media, NGO                                                                                                                  |
| Computer Related<br>Designing            |     | •      |          | Web designer, graphic designer,<br>Animator, game designer,<br>Illustrator, multimedia designer                                                                            | Professionals can work in IT and technology companies, audio visual designing studios, multimedia, mobile gaming companies                                                                                |
| Civil Education<br>Related               | •   | ,      |          | Activist, Reformer, Researcher,<br>Journalist, Philosopher, critic and<br>political Analyst, Teacher and<br>professor                                                      | News agencies, NGO, Governing bodies, School and college                                                                                                                                                  |
| Beauty Related                           |     | •      |          | Beautician, Hair stylist,<br>Cosmetologist, Life style<br>consultant                                                                                                       | Beauty parlors, movie and theater industry, set up your own enterprises                                                                                                                                   |