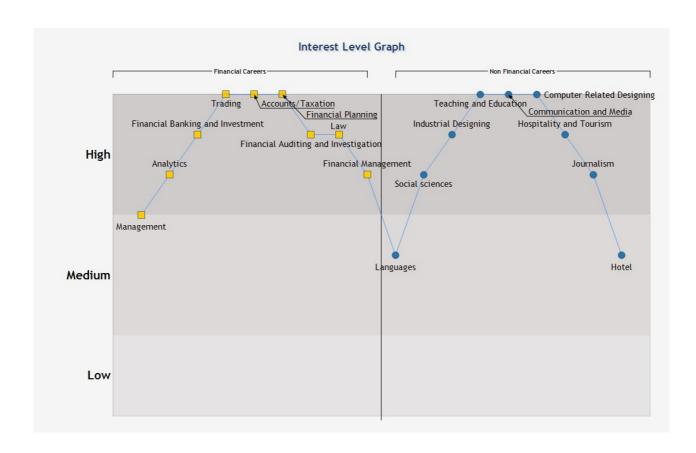

#### **Interest Level Graph - Commerce Career Selector**

- » Sarthak, locate the career options which fall in the High, Medium and Low Range.
- » This chart will guide you about the career you should opt and the nature of work you are interested to do.
- » Further there is a table in next page which tells you in detail about all the career options for a commerce student including the work areas.