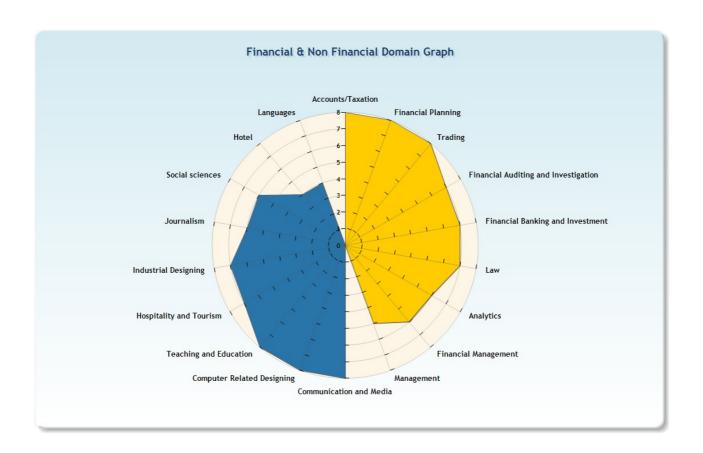

#### How to understand the graphical image: Radar Chart

- » Sarthak, you have to see the result in the form of radar chart.
- » Here the radar chart is depicting total 18 pointers which includes 9 career domains related to finance and 9 career domains related to non finance.
- » The radar is equally divided into two halves.
- » The portion which has large area is preferred domain for you.

#### **Preferred domain:**

The graph indicates that your interests and aptitude are more inclined towards Financial domain.