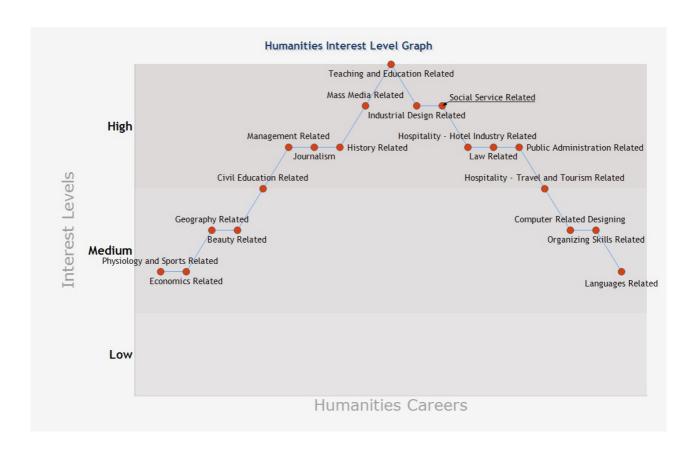

This Report is very comprehensive, lucid, and easy to understand and the results are displayed in the Table and Graph forms.

#### The Process to Select the Humanities Career

- » Merin, you have to see the Result Graph and Table.
- » Locate the scores which fall in the High, Medium and Low Range.
- » This also has a Humanities career name given, it will guide you about the career you should opt and the Nature of work you are interested to do.
- » Further there is a Data template which tells you in detail about all the careers of Humanities including the work areas.

#### **Interest Level Descriptors – Humanities Career Selector**

| Interest Level | Description                                                                                                                                                                                                                                                                                                                                                                                                                                                                                                                                                                                                                                                                                                                                                                                                                                                                                                                                                                                                                                                                                                                                                                                                                                                                                                                                                                                                                                                                                                                                                                                                                                                                                                                                                                                                                                                                                                                                                                                                                                                                                                               |
|----------------|---------------------------------------------------------------------------------------------------------------------------------------------------------------------------------------------------------------------------------------------------------------------------------------------------------------------------------------------------------------------------------------------------------------------------------------------------------------------------------------------------------------------------------------------------------------------------------------------------------------------------------------------------------------------------------------------------------------------------------------------------------------------------------------------------------------------------------------------------------------------------------------------------------------------------------------------------------------------------------------------------------------------------------------------------------------------------------------------------------------------------------------------------------------------------------------------------------------------------------------------------------------------------------------------------------------------------------------------------------------------------------------------------------------------------------------------------------------------------------------------------------------------------------------------------------------------------------------------------------------------------------------------------------------------------------------------------------------------------------------------------------------------------------------------------------------------------------------------------------------------------------------------------------------------------------------------------------------------------------------------------------------------------------------------------------------------------------------------------------------------------|
| High Level     | This level indicates High interest in the given Humanities Career Options with awareness and knowledge about the subject and career as well as enthusiasm to face the work life situations accepting its pros and cons.  The standard st |
|                | <ul> <li>The student has deep understanding as well as interest to opt for given career<br/>options. The student has skills and interest to do similar kind of small scale<br/>tasks or projects which professionals in given career options do on large scale.</li> </ul>                                                                                                                                                                                                                                                                                                                                                                                                                                                                                                                                                                                                                                                                                                                                                                                                                                                                                                                                                                                                                                                                                                                                                                                                                                                                                                                                                                                                                                                                                                                                                                                                                                                                                                                                                                                                                                                |
|                | The student also knows what kind of professional personality is required for choosing this particular career so he or she has the zeal to develop as a professional accordingly.                                                                                                                                                                                                                                                                                                                                                                                                                                                                                                                                                                                                                                                                                                                                                                                                                                                                                                                                                                                                                                                                                                                                                                                                                                                                                                                                                                                                                                                                                                                                                                                                                                                                                                                                                                                                                                                                                                                                          |
|                | • It is recommended to select the career options from this level and at the same time motivation must be maintained and study must be taken seriously with equal amount of zeal to attain thorough knowledge and a very successful career.                                                                                                                                                                                                                                                                                                                                                                                                                                                                                                                                                                                                                                                                                                                                                                                                                                                                                                                                                                                                                                                                                                                                                                                                                                                                                                                                                                                                                                                                                                                                                                                                                                                                                                                                                                                                                                                                                |
| Medium Level   | This level indicates Medium level of interest in the given Humanities Career     Option which shows that the student is moderately able and interested to enjoy the pros and cons of work life situations.                                                                                                                                                                                                                                                                                                                                                                                                                                                                                                                                                                                                                                                                                                                                                                                                                                                                                                                                                                                                                                                                                                                                                                                                                                                                                                                                                                                                                                                                                                                                                                                                                                                                                                                                                                                                                                                                                                                |
|                | <ul> <li>The student has moderate and superficial understanding as well as average General awareness about the given career and a vague idea about what kind of professional personality is required for selecting this particular career.</li> </ul>                                                                                                                                                                                                                                                                                                                                                                                                                                                                                                                                                                                                                                                                                                                                                                                                                                                                                                                                                                                                                                                                                                                                                                                                                                                                                                                                                                                                                                                                                                                                                                                                                                                                                                                                                                                                                                                                     |
| Med            | Medium interest could mean that if today's small scale tasks are not well accomplished then in future on-job tasks will become mundane.                                                                                                                                                                                                                                                                                                                                                                                                                                                                                                                                                                                                                                                                                                                                                                                                                                                                                                                                                                                                                                                                                                                                                                                                                                                                                                                                                                                                                                                                                                                                                                                                                                                                                                                                                                                                                                                                                                                                                                                   |
|                | <ul> <li>Hence it is advisable that the student who selects given career option from this<br/>level must develop optimum level of zeal, motivation and dedicated study<br/>pattern to grow as a professional in the given field.</li> </ul>                                                                                                                                                                                                                                                                                                                                                                                                                                                                                                                                                                                                                                                                                                                                                                                                                                                                                                                                                                                                                                                                                                                                                                                                                                                                                                                                                                                                                                                                                                                                                                                                                                                                                                                                                                                                                                                                               |
|                | This Level indicates Low interest as well as lack of understanding, awareness and knowledge about the given Humanities Career Options.                                                                                                                                                                                                                                                                                                                                                                                                                                                                                                                                                                                                                                                                                                                                                                                                                                                                                                                                                                                                                                                                                                                                                                                                                                                                                                                                                                                                                                                                                                                                                                                                                                                                                                                                                                                                                                                                                                                                                                                    |
| Low Level      | • There is profound reluctance in utilizing the skills to do small scale tasks in given career option which portrays dissatisfaction towards the pros and cons of the work life situations.                                                                                                                                                                                                                                                                                                                                                                                                                                                                                                                                                                                                                                                                                                                                                                                                                                                                                                                                                                                                                                                                                                                                                                                                                                                                                                                                                                                                                                                                                                                                                                                                                                                                                                                                                                                                                                                                                                                               |
| <b>+</b>       | <ul> <li>The student does not seem to have any match or idea for the kind of<br/>professional personality required thus it will be an uphill task to increase his /<br/>her knowledge in a career option he / she is not interested.</li> </ul>                                                                                                                                                                                                                                                                                                                                                                                                                                                                                                                                                                                                                                                                                                                                                                                                                                                                                                                                                                                                                                                                                                                                                                                                                                                                                                                                                                                                                                                                                                                                                                                                                                                                                                                                                                                                                                                                           |

#### **Table showing interpretation of Potential Graph**

| Career Clusters                   | Low | Medium | High     | Career Options                                                                                                                                                                                                                   | Work Areas                                                                                                                                                             |
|-----------------------------------|-----|--------|----------|----------------------------------------------------------------------------------------------------------------------------------------------------------------------------------------------------------------------------------|------------------------------------------------------------------------------------------------------------------------------------------------------------------------|
| Teaching and<br>Education Related |     |        | •        | Nursery or Pre – Primary Teacher,<br>Primary, Middle school,<br>Secondary and Senior secondary<br>teacher, Lecturer and Professor,<br>Institute Trainer, Tutor, Coaching<br>centre trainer, Academic head or<br>Principal        | Professionals can work in govt or<br>private schools, colleges,<br>education companies and NGO's,<br>institutes and coaching centres                                   |
| Social Service Related            |     |        | •        | Teacher and professor, Clinical<br>psychologist, Social workers,<br>Relationship counselor, Mental<br>health professional, Career<br>Counselor                                                                                   | School, College, Hospitals, NGO,<br>Government and defense<br>departments, Industries,<br>Training companies                                                           |
| Public Administration<br>Related  |     |        | <b>•</b> | Indian Administrative Services ,<br>Police, Protective, Revenue,<br>Foreign services, Railway Services                                                                                                                           | Public service Departments,<br>State or central Government<br>Departments                                                                                              |
| Physiology and Sports<br>Related  |     | •      |          | Coach, Player, Physical<br>educationist, Physiotherapist,<br>Gym trainer, yoga trainer,<br>alternate medicine therapist                                                                                                          | Professionals can work in schools, colleges, and training institutes. Opportunities available to represent on national, state and district level                       |
| Organizing Skills<br>Related      |     | •      |          | Librarian, Documentation officers                                                                                                                                                                                                | Public and school or college<br>Libraries, Documentation work in<br>any office                                                                                         |
| Management Related                |     |        | •        | Human resource manager,<br>operations manager, Finance<br>manager, Sales and marketing<br>manager                                                                                                                                | Specific Management jobs in different corporations for eg; in manufacturing, IT, insurance, bank, services                                                             |
| Mass Media Related                |     |        | •        | Radio and TV Anchoring, News<br>Reading, Theater stage and voice<br>over artist, public relations,<br>Photography, Advertisement,<br>online media, Video and Audio<br>editor, Camera and Light<br>professional, Sound technician | Media and entertainment channels, radio, news channels, magazines, studios and theaters                                                                                |
| Law Related                       |     |        | <b>•</b> | Lawyer - civil, marital, Family,<br>corporate, tax, criminal and<br>Judge                                                                                                                                                        | Jobs in Legal firms, state, district, high court and supreme court                                                                                                     |
| Languages Related                 |     | •      |          | Linguist, Translator, Interpreter,<br>News reader, Bilingual Educator,<br>Copy writer and editor, grant and<br>proposal writer, Professor,<br>Teacher and trainer, public<br>relations, publication, research                    | Professionals can work in Diplomat assistance services, Investigation Bureau, Publishing House, Newspaper and Magazines, Documentation departments in govt and private |
| Journalism                        |     |        | •        | Journalist – print or electronic,<br>Reporter, Editor, Copy writer,<br>Screen play writer, content writer                                                                                                                        | Radio, News papers, magazines,<br>News channels, information<br>blogs and websites                                                                                     |

| Career Clusters                          | Low | Medium | High | Career Options                                                                                                                                                             | Work Areas                                                                                                                                                                                                |
|------------------------------------------|-----|--------|------|----------------------------------------------------------------------------------------------------------------------------------------------------------------------------|-----------------------------------------------------------------------------------------------------------------------------------------------------------------------------------------------------------|
| Industrial Design<br>Related             |     |        | •    | Fashion designer, Textile designer,<br>Knitwear designer, Accessory<br>designer, Jewellary designer,<br>Interior designer                                                  | Specific industries for specific roles, Teaching in vocational colleges                                                                                                                                   |
| Hospitality - Travel and Tourism Related |     | •      |      | Travel Agent, Tourism manager,<br>Logistics manager, Transportation<br>support, Airhostess, cabin crew,<br>Customer service manager, Travel<br>desk officer, Event Manager | Professionals can work in Tourism companies, Airlines, Cruise ships, Private bus and taxi agency and Govt jobs in Public transport departments as Buses Railway and Metro, amusement parks, Hotels, Malls |
| Hospitality - Hotel<br>Industry Related  |     |        | •    | Hotel Manager, Facility<br>maintenance, chef, Food and<br>Beverage specialist, Cleaning and<br>Housekeeping in charges,<br>Restaurant and Bar in charge.                   | Professionals can work in Hotels,<br>Motels, Restaurants, Cafes,<br>Resorts, Cruise and clubs. Teach<br>in Hotel management colleges                                                                      |
| History Related                          |     |        | •    | Historian, Archaeologist,<br>anthropologist, museum Curator,<br>History teacher and professor                                                                              | Professionals can work in<br>Schools and colleges, museum,<br>Heritage buildings or<br>monuments preservation<br>projects, Archaeological and<br>anthropological department                               |
| Geography Related                        |     | •      |      | Geographer, Teacher and professor, Cartographer, Surveyors, urban and rural planner, GIS specialist, climatologist, Environment specialist                                 | Professionals can work in Population survey organization, Environmental projects, Geological departments, Weather forecast departments, school and college                                                |
| Economics Related                        |     | •      |      | Economist, Activist, Reformer,<br>Researcher, Journalist,<br>Investment advisor and financial<br>analyst, Teacher and professor                                            | Professionals can work in Banks,<br>finance companies, school and<br>college, Media, NGO                                                                                                                  |
| Computer Related<br>Designing            |     | •      |      | Web designer, graphic designer,<br>Animator, game designer,<br>Illustrator, multimedia designer                                                                            | Professionals can work in IT and technology companies, audio visual designing studios, multimedia, mobile gaming companies                                                                                |
| Civil Education<br>Related               |     | •      |      | Activist, Reformer, Researcher,<br>Journalist, Philosopher, critic and<br>political Analyst, Teacher and<br>professor                                                      | News agencies, NGO, Governing bodies, School and college                                                                                                                                                  |
| Beauty Related                           |     | •      |      | Beautician, Hair stylist,<br>Cosmetologist, Life style<br>consultant                                                                                                       | Beauty parlors, movie and theater industry, set up your own enterprises                                                                                                                                   |