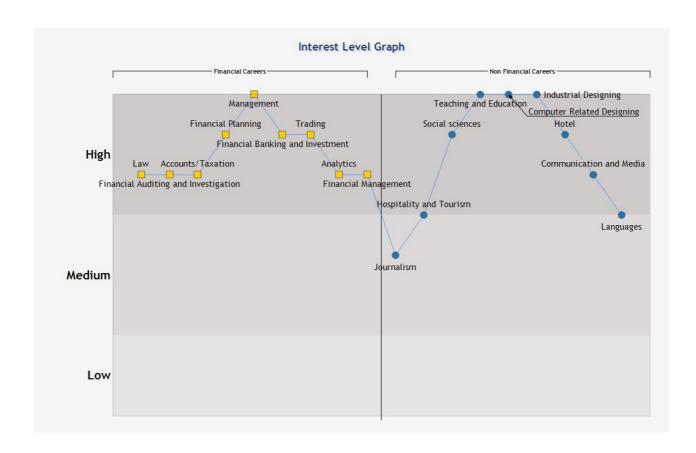

#### **Interest Level Graph - Commerce Career Selector**

- » Suhani, locate the career options which fall in the High, Medium and Low Range.
- » This chart will guide you about the career you should opt and the nature of work you are interested to do.
- » Further there is a table in next page which tells you in detail about all the career options for a commerce student including the work areas.

### **Table showing interpretation of Interest Level Graph**

| Career Clusters                      | Low | Medium | High     | Career Options                                                                                                                                                                                                                  |
|--------------------------------------|-----|--------|----------|---------------------------------------------------------------------------------------------------------------------------------------------------------------------------------------------------------------------------------|
| Accounts/Taxation                    |     |        | •        | Accountant Cost Accountant Chartered Accountant Tax Advisor/Tax Inspector Cost Accountant                                                                                                                                       |
| Analytics                            |     |        | •        | Statistician<br>Business Analyst/ Market Analyst                                                                                                                                                                                |
| Communication and Media              |     |        | <b>*</b> | Radio and TV Anchoring, News Reading, Theater<br>Stage and Voice Over Artist, Public Relations,<br>Photography, Advertisement, Online Media, Video<br>and Audio Editor, Camera and Light Professional,<br>Sound Technician etc. |
| Computer Related Designing           |     |        | •        | Web Designer, Graphic Designer, Animator, Game<br>Designer, Illustrator, Multimedia Designer                                                                                                                                    |
| Financial Auditing and Investigation |     |        | <b>•</b> | Security Analyst Financial Analyst Investment Analyst Fraud Management Auditor, Actuary Credit Management Risk Management                                                                                                       |
| Financial Banking and Investment     |     |        | •        | Actuary Corporate/Personal Banker Treasury Management Insurance Specialist Investment Banker                                                                                                                                    |
| Financial Management                 |     |        | •        | Real Estate / Property Management Finance Management Sale/Purchase Management Wealth Management Asset Management Micro Finance Management                                                                                       |
| Financial Planner                    |     |        | •        | Monitoring and Evaluation Specialist Risk Planner/Consultant Economist, Economic Advisor Financial Planner Budget Analyst Financial Analyst                                                                                     |
| Hospitality and Tourism              |     |        |          | Travel Agent, Tourism Manager, Logistics Manager,<br>Transportation Support, Airhostess, Cabin Crew,<br>Customer Service Manager, Travel Desk Officer,<br>Event Manager                                                         |
| Hotel                                |     |        | <b>*</b> | Hotel Manager, Facility Maintenance, Chef, Food and Beverage Specialist, Cleaning and Housekeeping in Charges, Restaurant and Bar in Charge.                                                                                    |

| Career Clusters        | Low | Medium | High     | Career Options                                                                                                                                                                                                       |
|------------------------|-----|--------|----------|----------------------------------------------------------------------------------------------------------------------------------------------------------------------------------------------------------------------|
| Industrial Designing   |     |        | •        | Fashion Designer, Textile Designer, Knitwear<br>Designer, Accessory Designer, Jewellary Designer,<br>Interior Designer                                                                                               |
| Journalism             |     | •      |          | Journalist – Print or Electronic, Reporter, Editor,<br>Copy Writer, Screen Play Writer, Content Writer                                                                                                               |
| Languages              |     | •      |          | Linguist, Translator, Interpreter, News Reader,<br>Bilingual Educator, Copy Writer and Editor, Grant<br>and Proposal Writer, Professor, Teacher and<br>Trainer, Public Relations, Publication, Research              |
| Law                    |     |        | •        | Corporate / Company Lawyer<br>Tax Lawyer<br>Banking Solicitor<br>Company Secretary                                                                                                                                   |
| Management             |     |        | •        | Banking and Insurance Management Finance Management HR Management Marketing and Sales Management Operations Management Rural Management Export Management                                                            |
| Social Sciences        |     |        | <b>•</b> | Teacher and Professor, Social Workers, Relationship<br>Counselor, Career Counselor, Philosopher, Critic<br>and Political Analyst,Activist, Reformer, Researcher                                                      |
| Teaching and Education |     |        | •        | Nursery or Pre – Primary Teacher, Primary, Middle<br>School, Secondary and Senior Secondary Teacher,<br>Lecturer and Professor, Institute Trainer, Tutor,<br>Coaching Centre Trainer, Academic Head or<br>Principal, |
| Trading                |     |        | •        | Stock Broker Foreign Exchange Trader Derivative Trader Commodity Trader                                                                                                                                              |