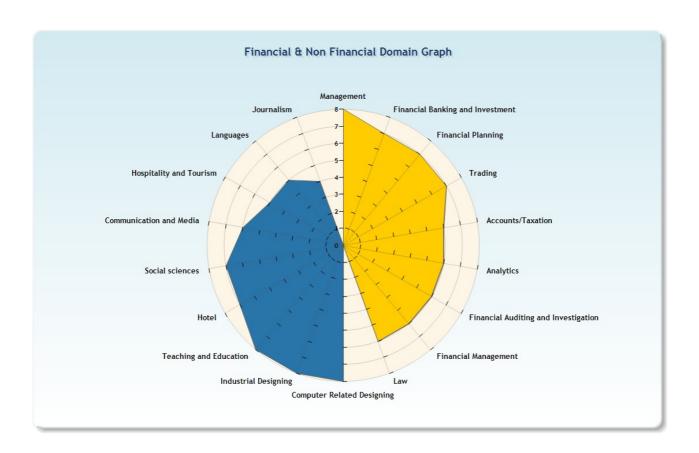

#### How to understand the graphical image: Radar Chart

- » Suhani, you have to see the result in the form of radar chart.
- » Here the radar chart is depicting total 18 pointers which includes 9 career domains related to finance and 9 career domains related to non finance.
- » The radar is equally divided into two halves.
- » The portion which has large area is preferred domain for you.

#### **Preferred domain:**

The graph indicates that your interests and aptitude are more inclined towards Financial domain.