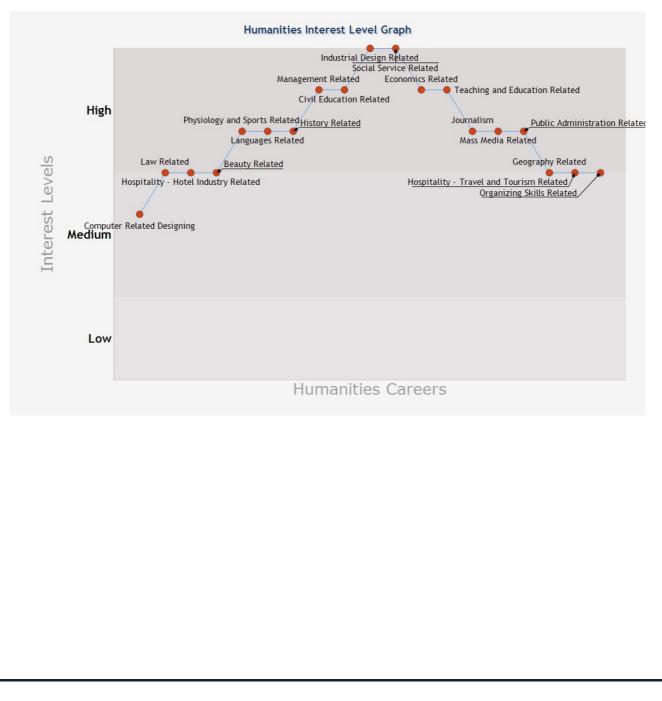

#### The Process to Select the Humanities Career

- » Suhani, you have to see the Result Graph and Table.
- » Locate the scores which fall in the High, Medium and Low Range.
- » This also has a Humanities career name given, it will guide you about the career you should opt and the Nature of work you are interested to do.
- » Further there is a Data template which tells you in detail about all the careers of Humanities including the work areas.

#### Table showing interpretation of Potential Graph

| Career Clusters                   | Low | Medium | High | Career Options                                                                                                                                                                                                                   | Work Areas                                                                                                                                                                            |
|-----------------------------------|-----|--------|------|----------------------------------------------------------------------------------------------------------------------------------------------------------------------------------------------------------------------------------|---------------------------------------------------------------------------------------------------------------------------------------------------------------------------------------|
| Teaching and<br>Education Related |     |        | •    | Nursery or Pre – Primary Teacher,<br>Primary, Middle school,<br>Secondary and Senior secondary<br>teacher, Lecturer and Professor,<br>Institute Trainer, Tutor, Coaching<br>centre trainer, Academic head or<br>Principal        | Professionals can work in govt or<br>private schools, colleges,<br>education companies and NGO's,<br>institutes and coaching centres                                                  |
| Social Service Related            |     |        | •    | Teacher and professor, Clinical<br>psychologist, Social workers,<br>Relationship counselor, Mental<br>health professional, Career<br>Counselor                                                                                   | School, College, Hospitals, NGO,<br>Government and defense<br>departments, Industries,<br>Training companies                                                                          |
| Public Administration<br>Related  |     |        | •    | Indian Administrative Services ,<br>Police, Protective, Revenue,<br>Foreign services, Railway Services                                                                                                                           | Public service Departments,<br>State or central Government<br>Departments                                                                                                             |
| Physiology and Sports<br>Related  |     |        | •    | Coach, Player, Physical<br>educationist, Physiotherapist,<br>Gym trainer, yoga trainer,<br>alternate medicine therapist                                                                                                          | Professionals can work in<br>schools, colleges, and training<br>institutes. Opportunities<br>available to represent on<br>national, state and district level                          |
| Organizing Skills<br>Related      |     |        |      | Librarian, Documentation officers                                                                                                                                                                                                | Public and school or college<br>Libraries, Documentation work in<br>any office                                                                                                        |
| Management Related                |     |        | •    | Human resource manager,<br>operations manager, Finance<br>manager, Sales and marketing<br>manager                                                                                                                                | Specific Management jobs in<br>different corporations for eg; in<br>manufacturing, IT, insurance,<br>bank, services                                                                   |
| Mass Media Related                |     |        | •    | Radio and TV Anchoring, News<br>Reading, Theater stage and voice<br>over artist, public relations,<br>Photography, Advertisement,<br>online media, Video and Audio<br>editor, Camera and Light<br>professional, Sound technician | Media and entertainment<br>channels, radio, news channels,<br>magazines, studios and theaters                                                                                         |
| Law Related                       |     | •      |      | Lawyer - civil, marital, Family,<br>corporate, tax, criminal and<br>Judge                                                                                                                                                        | Jobs in Legal firms, state, district,<br>high court and supreme court                                                                                                                 |
| Languages Related                 |     |        | •    | Linguist, Translator, Interpreter,<br>News reader, Bilingual Educator,<br>Copy writer and editor, grant and<br>proposal writer, Professor,<br>Teacher and trainer, public<br>relations, publication, research                    | Professionals can work in<br>Diplomat assistance services,<br>Investigation Bureau, Publishing<br>House, Newspaper and<br>Magazines, Documentation<br>departments in govt and private |
| Journalism                        |     |        | •    | Journalist – print or electronic,<br>Reporter, Editor, Copy writer,<br>Screen play writer, content writer                                                                                                                        | Radio, News papers, magazines,<br>News channels, information<br>blogs and websites                                                                                                    |

# Humanities Career Selector Report

| Career Clusters                             | Low | Medium | High | Career Options                                                                                                                                                             | Work Areas                                                                                                                                                                                                                  |
|---------------------------------------------|-----|--------|------|----------------------------------------------------------------------------------------------------------------------------------------------------------------------------|-----------------------------------------------------------------------------------------------------------------------------------------------------------------------------------------------------------------------------|
| Industrial Design<br>Related                |     |        | •    | Fashion designer, Textile designer,<br>Knitwear designer, Accessory<br>designer, Jewellary designer,<br>Interior designer                                                  | Specific industries for specific<br>roles, Teaching in vocational<br>colleges                                                                                                                                               |
| Hospitality - Travel<br>and Tourism Related |     | •      |      | Travel Agent, Tourism manager,<br>Logistics manager, Transportation<br>support, Airhostess, cabin crew,<br>Customer service manager, Travel<br>desk officer, Event Manager | Professionals can work in<br>Tourism companies, Airlines,<br>Cruise ships, Private bus and taxi<br>agency and Govt jobs in Public<br>transport departments as Buses<br>Railway and Metro, amusement<br>parks, Hotels, Malls |
| Hospitality - Hotel<br>Industry Related     |     | •      |      | Hotel Manager, Facility<br>maintenance, chef, Food and<br>Beverage specialist, Cleaning and<br>Housekeeping in charges,<br>Restaurant and Bar in charge.                   | Professionals can work in Hotels,<br>Motels, Restaurants, Cafes,<br>Resorts, Cruise and clubs. Teach<br>in Hotel management colleges                                                                                        |
| History Related                             |     |        | •    | Historian, Archaeologist,<br>anthropologist, museum Curator,<br>History teacher and professor                                                                              | Professionals can work in<br>Schools and colleges, museum,<br>Heritage buildings or<br>monuments preservation<br>projects, Archaeological and<br>anthropological department                                                 |
| Geography Related                           |     | •      |      | Geographer, Teacher and<br>professor, Cartographer,<br>Surveyors, urban and rural<br>planner, GIS specialist,<br>climatologist, Environment<br>specialist                  | Professionals can work in<br>Population survey organization,<br>Environmental projects,<br>Geological departments,<br>Weather forecast departments,<br>school and college                                                   |
| Economics Related                           |     |        | •    | Economist, Activist, Reformer,<br>Researcher, Journalist,<br>Investment advisor and financial<br>analyst, Teacher and professor                                            | Professionals can work in Banks,<br>finance companies, school and<br>college, Media, NGO                                                                                                                                    |
| Computer Related<br>Designing               |     | •      |      | Web designer, graphic designer,<br>Animator, game designer,<br>Illustrator, multimedia designer                                                                            | Professionals can work in IT and<br>technology companies, audio<br>visual designing studios,<br>multimedia, mobile gaming<br>companies                                                                                      |
| Civil Education<br>Related                  |     |        | •    | Activist, Reformer, Researcher,<br>Journalist, Philosopher, critic and<br>political Analyst, Teacher and<br>professor                                                      | News agencies, NGO, Governing<br>bodies, School and college                                                                                                                                                                 |
| Beauty Related                              |     | •      |      | Beautician, Hair stylist,<br>Cosmetologist, Life style<br>consultant                                                                                                       | Beauty parlors, movie and<br>theater industry, set up your<br>own enterprises                                                                                                                                               |