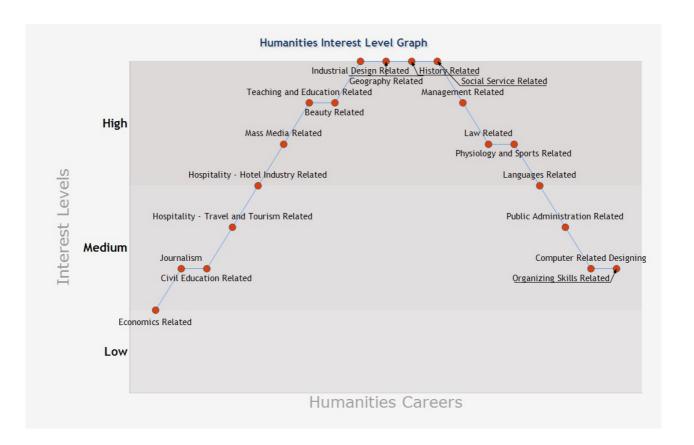

#### The Process to Select the Humanities Career

- » Sanayah, you have to see the Result Graph and Table.
- » Locate the scores which fall in the High, Medium and Low Range.
- » This also has a Humanities career name given, it will guide you about the career you should opt and the Nature of work you are interested to do.
- » Further there is a Data template which tells you in detail about all the careers of Humanities including the work areas.

#### Table showing interpretation of Potential Graph

| Career Clusters                   | Low | Medium | High | Career Options                                                                                                                                                                                                                   | Work Areas                                                                                                                                                                            |
|-----------------------------------|-----|--------|------|----------------------------------------------------------------------------------------------------------------------------------------------------------------------------------------------------------------------------------|---------------------------------------------------------------------------------------------------------------------------------------------------------------------------------------|
| Teaching and<br>Education Related |     |        | •    | Nursery or Pre – Primary Teacher,<br>Primary, Middle school,<br>Secondary and Senior secondary<br>teacher, Lecturer and Professor,<br>Institute Trainer, Tutor, Coaching<br>centre trainer, Academic head or<br>Principal        | Professionals can work in govt or<br>private schools, colleges,<br>education companies and NGO's,<br>institutes and coaching centres                                                  |
| Social Service Related            |     |        | •    | Teacher and professor, Clinical<br>psychologist, Social workers,<br>Relationship counselor, Mental<br>health professional, Career<br>Counselor                                                                                   | School, College, Hospitals, NGO,<br>Government and defense<br>departments, Industries,<br>Training companies                                                                          |
| Public Administration<br>Related  |     | •      |      | Indian Administrative Services ,<br>Police, Protective, Revenue,<br>Foreign services, Railway Services                                                                                                                           | Public service Departments,<br>State or central Government<br>Departments                                                                                                             |
| Physiology and Sports<br>Related  |     |        | •    | Coach, Player, Physical<br>educationist, Physiotherapist,<br>Gym trainer, yoga trainer,<br>alternate medicine therapist                                                                                                          | Professionals can work in<br>schools, colleges, and training<br>institutes. Opportunities<br>available to represent on<br>national, state and district level                          |
| Organizing Skills<br>Related      |     | •      |      | Librarian, Documentation officers                                                                                                                                                                                                | Public and school or college<br>Libraries, Documentation work in<br>any office                                                                                                        |
| Management Related                |     |        | •    | Human resource manager,<br>operations manager, Finance<br>manager, Sales and marketing<br>manager                                                                                                                                | Specific Management jobs in<br>different corporations for eg; in<br>manufacturing, IT, insurance,<br>bank, services                                                                   |
| Mass Media Related                |     |        | •    | Radio and TV Anchoring, News<br>Reading, Theater stage and voice<br>over artist, public relations,<br>Photography, Advertisement,<br>online media, Video and Audio<br>editor, Camera and Light<br>professional, Sound technician | Media and entertainment<br>channels, radio, news channels,<br>magazines, studios and theaters                                                                                         |
| Law Related                       |     |        | ٠    | Lawyer - civil, marital, Family,<br>corporate, tax, criminal and<br>Judge                                                                                                                                                        | Jobs in Legal firms, state, district,<br>high court and supreme court                                                                                                                 |
| Languages Related                 |     |        |      | Linguist, Translator, Interpreter,<br>News reader, Bilingual Educator,<br>Copy writer and editor, grant and<br>proposal writer, Professor,<br>Teacher and trainer, public<br>relations, publication, research                    | Professionals can work in<br>Diplomat assistance services,<br>Investigation Bureau, Publishing<br>House, Newspaper and<br>Magazines, Documentation<br>departments in govt and private |
| Journalism                        |     | •      |      | Journalist – print or electronic,<br>Reporter, Editor, Copy writer,<br>Screen play writer, content writer                                                                                                                        | Radio, News papers, magazines,<br>News channels, information<br>blogs and websites                                                                                                    |

## Humanities Career Selector Report

| Career Clusters                             | Low | Medium | High | Career Options                                                                                                                                                             | Work Areas                                                                                                                                                                                                                  |
|---------------------------------------------|-----|--------|------|----------------------------------------------------------------------------------------------------------------------------------------------------------------------------|-----------------------------------------------------------------------------------------------------------------------------------------------------------------------------------------------------------------------------|
| Industrial Design<br>Related                |     |        | •    | Fashion designer, Textile designer,<br>Knitwear designer, Accessory<br>designer, Jewellary designer,<br>Interior designer                                                  | Specific industries for specific<br>roles, Teaching in vocational<br>colleges                                                                                                                                               |
| Hospitality - Travel<br>and Tourism Related |     | •      |      | Travel Agent, Tourism manager,<br>Logistics manager, Transportation<br>support, Airhostess, cabin crew,<br>Customer service manager, Travel<br>desk officer, Event Manager | Professionals can work in<br>Tourism companies, Airlines,<br>Cruise ships, Private bus and taxi<br>agency and Govt jobs in Public<br>transport departments as Buses<br>Railway and Metro, amusement<br>parks, Hotels, Malls |
| Hospitality - Hotel<br>Industry Related     |     | •      | •    | Hotel Manager, Facility<br>maintenance, chef, Food and<br>Beverage specialist, Cleaning and<br>Housekeeping in charges,<br>Restaurant and Bar in charge.                   | Professionals can work in Hotels,<br>Motels, Restaurants, Cafes,<br>Resorts, Cruise and clubs. Teach<br>in Hotel management colleges                                                                                        |
| History Related                             |     |        | •    | Historian, Archaeologist,<br>anthropologist, museum Curator,<br>History teacher and professor                                                                              | Professionals can work in<br>Schools and colleges, museum,<br>Heritage buildings or<br>monuments preservation<br>projects, Archaeological and<br>anthropological department                                                 |
| Geography Related                           |     |        | •    | Geographer, Teacher and<br>professor, Cartographer,<br>Surveyors, urban and rural<br>planner, GIS specialist,<br>climatologist, Environment<br>specialist                  | Professionals can work in<br>Population survey organization,<br>Environmental projects,<br>Geological departments,<br>Weather forecast departments,<br>school and college                                                   |
| Economics Related                           |     |        |      | Economist, Activist, Reformer,<br>Researcher, Journalist,<br>Investment advisor and financial<br>analyst, Teacher and professor                                            | Professionals can work in Banks,<br>finance companies, school and<br>college, Media, NGO                                                                                                                                    |
| Computer Related<br>Designing               |     | •      |      | Web designer, graphic designer,<br>Animator, game designer,<br>Illustrator, multimedia designer                                                                            | Professionals can work in IT and<br>technology companies, audio<br>visual designing studios,<br>multimedia, mobile gaming<br>companies                                                                                      |
| Civil Education<br>Related                  |     | •      |      | Activist, Reformer, Researcher,<br>Journalist, Philosopher, critic and<br>political Analyst, Teacher and<br>professor                                                      | News agencies, NGO, Governing<br>bodies, School and college                                                                                                                                                                 |
| Beauty Related                              |     |        | •    | Beautician, Hair stylist,<br>Cosmetologist, Life style<br>consultant                                                                                                       | Beauty parlors, movie and<br>theater industry, set up your<br>own enterprises                                                                                                                                               |