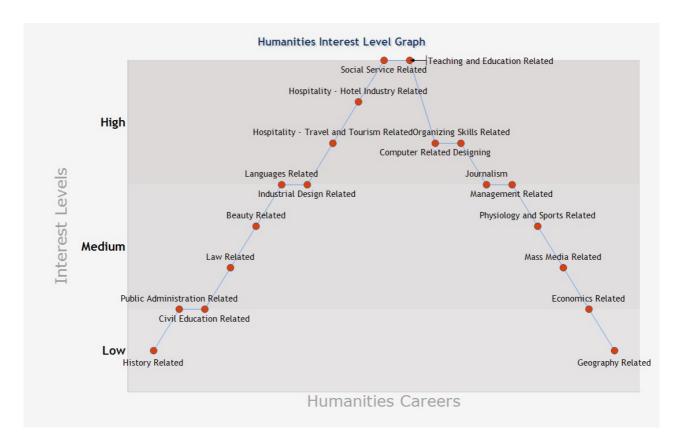

#### The Process to Select the Humanities Career

- » Hridika, you have to see the Result Graph and Table.
- » Locate the scores which fall in the High, Medium and Low Range.
- » This also has a Humanities career name given, it will guide you about the career you should opt and the Nature of work you are interested to do.
- » Further there is a Data template which tells you in detail about all the careers of Humanities including the work areas.

#### Table showing interpretation of Potential Graph

| Career Clusters                   | Low | Medium | High | Career Options                                                                                                                                                                                                                   | Work Areas                                                                                                                                                                            |
|-----------------------------------|-----|--------|------|----------------------------------------------------------------------------------------------------------------------------------------------------------------------------------------------------------------------------------|---------------------------------------------------------------------------------------------------------------------------------------------------------------------------------------|
| Teaching and<br>Education Related |     |        | •    | Nursery or Pre – Primary Teacher,<br>Primary, Middle school,<br>Secondary and Senior secondary<br>teacher, Lecturer and Professor,<br>Institute Trainer, Tutor, Coaching<br>centre trainer, Academic head or<br>Principal        | Professionals can work in govt or<br>private schools, colleges,<br>education companies and NGO's,<br>institutes and coaching centres                                                  |
| Social Service Related            |     |        | •    | Teacher and professor, Clinical<br>psychologist, Social workers,<br>Relationship counselor, Mental<br>health professional, Career<br>Counselor                                                                                   | School, College, Hospitals, NGO,<br>Government and defense<br>departments, Industries,<br>Training companies                                                                          |
| Public Administration<br>Related  |     |        |      | Indian Administrative Services ,<br>Police, Protective, Revenue,<br>Foreign services, Railway Services                                                                                                                           | Public service Departments,<br>State or central Government<br>Departments                                                                                                             |
| Physiology and Sports<br>Related  |     | •      |      | Coach, Player, Physical<br>educationist, Physiotherapist,<br>Gym trainer, yoga trainer,<br>alternate medicine therapist                                                                                                          | Professionals can work in<br>schools, colleges, and training<br>institutes. Opportunities<br>available to represent on<br>national, state and district level                          |
| Organizing Skills<br>Related      |     |        | •    | Librarian, Documentation officers                                                                                                                                                                                                | Public and school or college<br>Libraries, Documentation work in<br>any office                                                                                                        |
| Management Related                | -   |        |      | Human resource manager,<br>operations manager, Finance<br>manager, Sales and marketing<br>manager                                                                                                                                | Specific Management jobs in<br>different corporations for eg; in<br>manufacturing, IT, insurance,<br>bank, services                                                                   |
| Mass Media Related                |     | •      |      | Radio and TV Anchoring, News<br>Reading, Theater stage and voice<br>over artist, public relations,<br>Photography, Advertisement,<br>online media, Video and Audio<br>editor, Camera and Light<br>professional, Sound technician | Media and entertainment<br>channels, radio, news channels,<br>magazines, studios and theaters                                                                                         |
| Law Related                       |     | •      |      | Lawyer - civil, marital, Family,<br>corporate, tax, criminal and<br>Judge                                                                                                                                                        | Jobs in Legal firms, state, district,<br>high court and supreme court                                                                                                                 |
| Languages Related                 |     | •      |      | Linguist, Translator, Interpreter,<br>News reader, Bilingual Educator,<br>Copy writer and editor, grant and<br>proposal writer, Professor,<br>Teacher and trainer, public<br>relations, publication, research                    | Professionals can work in<br>Diplomat assistance services,<br>Investigation Bureau, Publishing<br>House, Newspaper and<br>Magazines, Documentation<br>departments in govt and private |
| Journalism                        |     |        |      | Journalist – print or electronic,<br>Reporter, Editor, Copy writer,<br>Screen play writer, content writer                                                                                                                        | Radio, News papers, magazines,<br>News channels, information<br>blogs and websites                                                                                                    |

## Humanities Career Selector Report

| Career Clusters                             | Low | Medium | High | Career Options                                                                                                                                                             | Work Areas                                                                                                                                                                                                                  |
|---------------------------------------------|-----|--------|------|----------------------------------------------------------------------------------------------------------------------------------------------------------------------------|-----------------------------------------------------------------------------------------------------------------------------------------------------------------------------------------------------------------------------|
| Industrial Design<br>Related                |     |        |      | Fashion designer, Textile designer,<br>Knitwear designer, Accessory<br>designer, Jewellary designer,<br>Interior designer                                                  | Specific industries for specific<br>roles, Teaching in vocational<br>colleges                                                                                                                                               |
| Hospitality - Travel<br>and Tourism Related |     |        | •    | Travel Agent, Tourism manager,<br>Logistics manager, Transportation<br>support, Airhostess, cabin crew,<br>Customer service manager, Travel<br>desk officer, Event Manager | Professionals can work in<br>Tourism companies, Airlines,<br>Cruise ships, Private bus and taxi<br>agency and Govt jobs in Public<br>transport departments as Buses<br>Railway and Metro, amusement<br>parks, Hotels, Malls |
| Hospitality - Hotel<br>Industry Related     |     |        | •    | Hotel Manager, Facility<br>maintenance, chef, Food and<br>Beverage specialist, Cleaning and<br>Housekeeping in charges,<br>Restaurant and Bar in charge.                   | Professionals can work in Hotels,<br>Motels, Restaurants, Cafes,<br>Resorts, Cruise and clubs. Teach<br>in Hotel management colleges                                                                                        |
| History Related                             | •   |        |      | Historian, Archaeologist,<br>anthropologist, museum Curator,<br>History teacher and professor                                                                              | Professionals can work in<br>Schools and colleges, museum,<br>Heritage buildings or<br>monuments preservation<br>projects, Archaeological and<br>anthropological department                                                 |
| Geography Related                           | •   |        |      | Geographer, Teacher and<br>professor, Cartographer,<br>Surveyors, urban and rural<br>planner, GIS specialist,<br>climatologist, Environment<br>specialist                  | Professionals can work in<br>Population survey organization,<br>Environmental projects,<br>Geological departments,<br>Weather forecast departments,<br>school and college                                                   |
| Economics Related                           |     |        |      | Economist, Activist, Reformer,<br>Researcher, Journalist,<br>Investment advisor and financial<br>analyst, Teacher and professor                                            | Professionals can work in Banks,<br>finance companies, school and<br>college, Media, NGO                                                                                                                                    |
| Computer Related<br>Designing               |     |        | •    | Web designer, graphic designer,<br>Animator, game designer,<br>Illustrator, multimedia designer                                                                            | Professionals can work in IT and<br>technology companies, audio<br>visual designing studios,<br>multimedia, mobile gaming<br>companies                                                                                      |
| Civil Education<br>Related                  |     |        |      | Activist, Reformer, Researcher,<br>Journalist, Philosopher, critic and<br>political Analyst, Teacher and<br>professor                                                      | News agencies, NGO, Governing<br>bodies, School and college                                                                                                                                                                 |
| Beauty Related                              |     | •      |      | Beautician, Hair stylist,<br>Cosmetologist, Life style<br>consultant                                                                                                       | Beauty parlors, movie and<br>theater industry, set up your<br>own enterprises                                                                                                                                               |