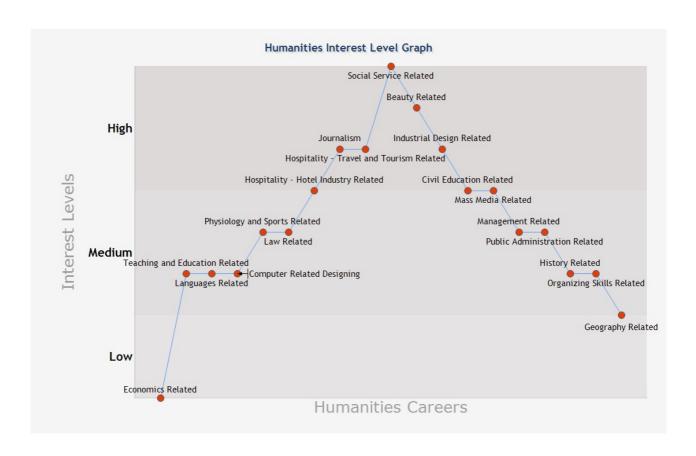

#### The Process to Select the Humanities Career

- » Dhwani, you have to see the Result Graph and Table.
- » Locate the scores which fall in the High, Medium and Low Range.
- » This also has a Humanities career name given, it will guide you about the career you should opt and the Nature of work you are interested to do.
- » Further there is a Data template which tells you in detail about all the careers of Humanities including the work areas.

#### **Interest Level Descriptors – Humanities Career Selector**

| Interest Level | Description                                                                                                                                                                                                                                                                                                                                                                                                                                                                                                                                                                                                                                                                                                                                                                                                                                     |
|----------------|-------------------------------------------------------------------------------------------------------------------------------------------------------------------------------------------------------------------------------------------------------------------------------------------------------------------------------------------------------------------------------------------------------------------------------------------------------------------------------------------------------------------------------------------------------------------------------------------------------------------------------------------------------------------------------------------------------------------------------------------------------------------------------------------------------------------------------------------------|
| High Level     | <ul> <li>This level indicates High interest in the given Humanities Career Options with awareness and knowledge about the subject and career as well as enthusiasm to face the work life situations accepting its pros and cons.</li> <li>The student has deep understanding as well as interest to opt for given career options. The student has skills and interest to do similar kind of small scale tasks or projects which professionals in given career options do on large scale.</li> <li>The student also knows what kind of professional personality is required for choosing this particular career so he or she has the zeal to develop as a professional accordingly.</li> </ul>                                                                                                                                                   |
|                | • It is recommended to select the career options from this level and at the same time motivation must be maintained and study must be taken seriously with equal amount of zeal to attain thorough knowledge and a very successful career.                                                                                                                                                                                                                                                                                                                                                                                                                                                                                                                                                                                                      |
| Medium Level   | <ul> <li>This level indicates Medium level of interest in the given Humanities Career Option which shows that the student is moderately able and interested to enjoy the pros and cons of work life situations.</li> <li>The student has moderate and superficial understanding as well as average General awareness about the given career and a vague idea about what kind of professional personality is required for selecting this particular career.</li> <li>Medium interest could mean that if today's small scale tasks are not well accomplished then in future on-job tasks will become mundane.</li> <li>Hence it is advisable that the student who selects given career option from this level must develop optimum level of zeal, motivation and dedicated study pattern to grow as a professional in the given field.</li> </ul> |
| Low Level      | <ul> <li>This Level indicates Low interest as well as lack of understanding, awareness and knowledge about the given Humanities Career Options.</li> <li>There is profound reluctance in utilizing the skills to do small scale tasks in given career option which portrays dissatisfaction towards the pros and cons of the work life situations.</li> <li>The student does not seem to have any match or idea for the kind of professional personality required thus it will be an uphill task to increase his / her knowledge in a career option he / she is not interested.</li> </ul>                                                                                                                                                                                                                                                      |

#### **Table showing interpretation of Potential Graph**

| Career Clusters                   | Low | Medium | High | Career Options                                                                                                                                                                                                                   | Work Areas                                                                                                                                                             |
|-----------------------------------|-----|--------|------|----------------------------------------------------------------------------------------------------------------------------------------------------------------------------------------------------------------------------------|------------------------------------------------------------------------------------------------------------------------------------------------------------------------|
| Teaching and<br>Education Related |     | •      |      | Nursery or Pre – Primary Teacher,<br>Primary, Middle school,<br>Secondary and Senior secondary<br>teacher, Lecturer and Professor,<br>Institute Trainer, Tutor, Coaching<br>centre trainer, Academic head or<br>Principal        | Professionals can work in govt or<br>private schools, colleges,<br>education companies and NGO's,<br>institutes and coaching centres                                   |
| Social Service Related            |     |        | •    | Teacher and professor, Clinical<br>psychologist, Social workers,<br>Relationship counselor, Mental<br>health professional, Career<br>Counselor                                                                                   | School, College, Hospitals, NGO,<br>Government and defense<br>departments, Industries,<br>Training companies                                                           |
| Public Administration<br>Related  |     | •      |      | Indian Administrative Services ,<br>Police, Protective, Revenue,<br>Foreign services, Railway Services                                                                                                                           | Public service Departments,<br>State or central Government<br>Departments                                                                                              |
| Physiology and Sports<br>Related  |     | •      |      | Coach, Player, Physical<br>educationist, Physiotherapist,<br>Gym trainer, yoga trainer,<br>alternate medicine therapist                                                                                                          | Professionals can work in schools, colleges, and training institutes. Opportunities available to represent on national, state and district level                       |
| Organizing Skills<br>Related      |     | •      |      | Librarian, Documentation officers                                                                                                                                                                                                | Public and school or college<br>Libraries, Documentation work in<br>any office                                                                                         |
| Management Related                |     | •      |      | Human resource manager,<br>operations manager, Finance<br>manager, Sales and marketing<br>manager                                                                                                                                | Specific Management jobs in different corporations for eg; in manufacturing, IT, insurance, bank, services                                                             |
| Mass Media Related                |     | •      |      | Radio and TV Anchoring, News<br>Reading, Theater stage and voice<br>over artist, public relations,<br>Photography, Advertisement,<br>online media, Video and Audio<br>editor, Camera and Light<br>professional, Sound technician | Media and entertainment channels, radio, news channels, magazines, studios and theaters                                                                                |
| Law Related                       |     | •      |      | Lawyer - civil, marital, Family,<br>corporate, tax, criminal and<br>Judge                                                                                                                                                        | Jobs in Legal firms, state, district, high court and supreme court                                                                                                     |
| Languages Related                 |     | •      |      | Linguist, Translator, Interpreter,<br>News reader, Bilingual Educator,<br>Copy writer and editor, grant and<br>proposal writer, Professor,<br>Teacher and trainer, public<br>relations, publication, research                    | Professionals can work in Diplomat assistance services, Investigation Bureau, Publishing House, Newspaper and Magazines, Documentation departments in govt and private |
| Journalism                        |     |        | •    | Journalist – print or electronic,<br>Reporter, Editor, Copy writer,<br>Screen play writer, content writer                                                                                                                        | Radio, News papers, magazines,<br>News channels, information<br>blogs and websites                                                                                     |

| Career Clusters                             | Low      | Medium | High     | Career Options                                                                                                                                                             | Work Areas                                                                                                                                                                                                |
|---------------------------------------------|----------|--------|----------|----------------------------------------------------------------------------------------------------------------------------------------------------------------------------|-----------------------------------------------------------------------------------------------------------------------------------------------------------------------------------------------------------|
| Industrial Design<br>Related                |          |        | <b>*</b> | Fashion designer, Textile designer,<br>Knitwear designer, Accessory<br>designer, Jewellary designer,<br>Interior designer                                                  | Specific industries for specific roles, Teaching in vocational colleges                                                                                                                                   |
| Hospitality - Travel<br>and Tourism Related |          |        | •        | Travel Agent, Tourism manager,<br>Logistics manager, Transportation<br>support, Airhostess, cabin crew,<br>Customer service manager, Travel<br>desk officer, Event Manager | Professionals can work in Tourism companies, Airlines, Cruise ships, Private bus and taxi agency and Govt jobs in Public transport departments as Buses Railway and Metro, amusement parks, Hotels, Malls |
| Hospitality - Hotel<br>Industry Related     |          | •      |          | Hotel Manager, Facility<br>maintenance, chef, Food and<br>Beverage specialist, Cleaning and<br>Housekeeping in charges,<br>Restaurant and Bar in charge.                   | Professionals can work in Hotels,<br>Motels, Restaurants, Cafes,<br>Resorts, Cruise and clubs. Teach<br>in Hotel management colleges                                                                      |
| History Related                             |          | •      |          | Historian, Archaeologist,<br>anthropologist, museum Curator,<br>History teacher and professor                                                                              | Professionals can work in<br>Schools and colleges, museum,<br>Heritage buildings or<br>monuments preservation<br>projects, Archaeological and<br>anthropological department                               |
| Geography Related                           | •        |        |          | Geographer, Teacher and professor, Cartographer, Surveyors, urban and rural planner, GIS specialist, climatologist, Environment specialist                                 | Professionals can work in Population survey organization, Environmental projects, Geological departments, Weather forecast departments, school and college                                                |
| Economics Related                           | <b>•</b> |        |          | Economist, Activist, Reformer,<br>Researcher, Journalist,<br>Investment advisor and financial<br>analyst, Teacher and professor                                            | Professionals can work in Banks,<br>finance companies, school and<br>college, Media, NGO                                                                                                                  |
| Computer Related<br>Designing               |          | •      |          | Web designer, graphic designer,<br>Animator, game designer,<br>Illustrator, multimedia designer                                                                            | Professionals can work in IT and technology companies, audio visual designing studios, multimedia, mobile gaming companies                                                                                |
| Civil Education<br>Related                  |          | •      |          | Activist, Reformer, Researcher,<br>Journalist, Philosopher, critic and<br>political Analyst, Teacher and<br>professor                                                      | News agencies, NGO, Governing bodies, School and college                                                                                                                                                  |
| Beauty Related                              |          |        | •        | Beautician, Hair stylist,<br>Cosmetologist, Life style<br>consultant                                                                                                       | Beauty parlors, movie and theater industry, set up your own enterprises                                                                                                                                   |