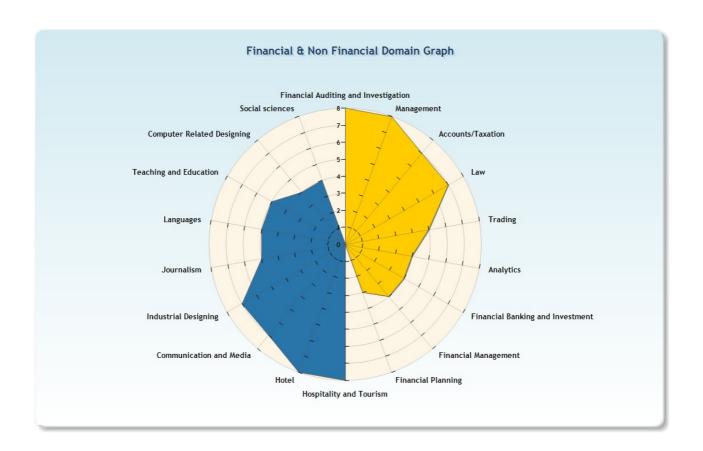

#### How to understand the graphical image: Radar Chart

- » Niyati, you have to see the result in the form of radar chart.
- » Here the radar chart is depicting total 18 pointers which includes 9 career domains related to finance and 9 career domains related to non finance.
- » The radar is equally divided into two halves.
- » The portion which has large area is preferred domain for you.

#### **Preferred domain:**

The graph indicates that your interests and aptitude are more inclined towards Non financial domain.