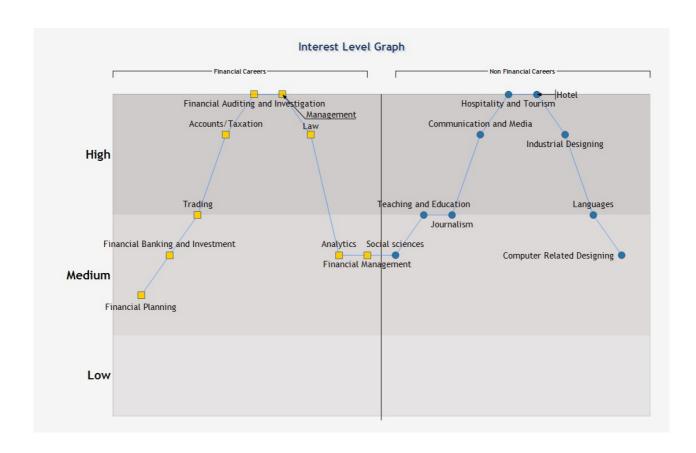

#### **Interest Level Graph - Commerce Career Selector**

- » Niyati, locate the career options which fall in the High, Medium and Low Range.
- » This chart will guide you about the career you should opt and the nature of work you are interested to do.
- » Further there is a table in next page which tells you in detail about all the career options for a commerce student including the work areas.