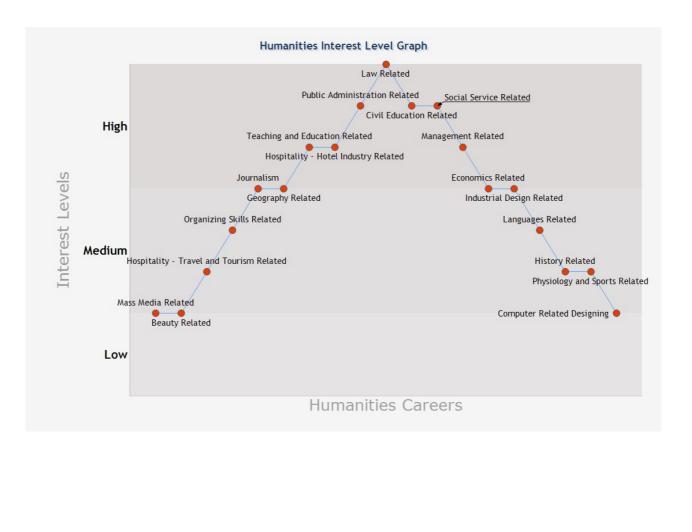

#### The Process to Select the Humanities Career

- » Shreya, you have to see the Result Graph and Table.
- » Locate the scores which fall in the High, Medium and Low Range.
- » This also has a Humanities career name given, it will guide you about the career you should opt and the Nature of work you are interested to do.
- » Further there is a Data template which tells you in detail about all the careers of Humanities including the work areas.

#### Table showing interpretation of Potential Graph

| Career Clusters                   | Low | Medium | High | Career Options                                                                                                                                                                                                                   | Work Areas                                                                                                                                                                            |
|-----------------------------------|-----|--------|------|----------------------------------------------------------------------------------------------------------------------------------------------------------------------------------------------------------------------------------|---------------------------------------------------------------------------------------------------------------------------------------------------------------------------------------|
| Teaching and<br>Education Related |     |        | •    | Nursery or Pre – Primary Teacher,<br>Primary, Middle school,<br>Secondary and Senior secondary<br>teacher, Lecturer and Professor,<br>Institute Trainer, Tutor, Coaching<br>centre trainer, Academic head or<br>Principal        | Professionals can work in govt or<br>private schools, colleges,<br>education companies and NGO's,<br>institutes and coaching centres                                                  |
| Social Service Related            |     |        | •    | Teacher and professor, Clinical<br>psychologist, Social workers,<br>Relationship counselor, Mental<br>health professional, Career<br>Counselor                                                                                   | School, College, Hospitals, NGO,<br>Government and defense<br>departments, Industries,<br>Training companies                                                                          |
| Public Administration<br>Related  |     |        | •    | Indian Administrative Services ,<br>Police, Protective, Revenue,<br>Foreign services, Railway Services                                                                                                                           | Public service Departments,<br>State or central Government<br>Departments                                                                                                             |
| Physiology and Sports<br>Related  |     | •      |      | Coach, Player, Physical<br>educationist, Physiotherapist,<br>Gym trainer, yoga trainer,<br>alternate medicine therapist                                                                                                          | Professionals can work in<br>schools, colleges, and training<br>institutes. Opportunities<br>available to represent on<br>national, state and district level                          |
| Organizing Skills<br>Related      |     | •      |      | Librarian, Documentation officers                                                                                                                                                                                                | Public and school or college<br>Libraries, Documentation work in<br>any office                                                                                                        |
| Management Related                |     |        | •    | Human resource manager,<br>operations manager, Finance<br>manager, Sales and marketing<br>manager                                                                                                                                | Specific Management jobs in<br>different corporations for eg; in<br>manufacturing, IT, insurance,<br>bank, services                                                                   |
| Mass Media Related                |     |        |      | Radio and TV Anchoring, News<br>Reading, Theater stage and voice<br>over artist, public relations,<br>Photography, Advertisement,<br>online media, Video and Audio<br>editor, Camera and Light<br>professional, Sound technician | Media and entertainment<br>channels, radio, news channels,<br>magazines, studios and theaters                                                                                         |
| Law Related                       |     |        | •    | Lawyer - civil, marital, Family,<br>corporate, tax, criminal and<br>Judge                                                                                                                                                        | Jobs in Legal firms, state, district,<br>high court and supreme court                                                                                                                 |
| Languages Related                 |     | •      |      | Linguist, Translator, Interpreter,<br>News reader, Bilingual Educator,<br>Copy writer and editor, grant and<br>proposal writer, Professor,<br>Teacher and trainer, public<br>relations, publication, research                    | Professionals can work in<br>Diplomat assistance services,<br>Investigation Bureau, Publishing<br>House, Newspaper and<br>Magazines, Documentation<br>departments in govt and private |
| Journalism                        |     |        |      | Journalist – print or electronic,<br>Reporter, Editor, Copy writer,<br>Screen play writer, content writer                                                                                                                        | Radio, News papers, magazines,<br>News channels, information<br>blogs and websites                                                                                                    |

# Humanities Career Selector Report

| Career Clusters                             | Low | Medium | High | Career Options                                                                                                                                                             | Work Areas                                                                                                                                                                                                                  |
|---------------------------------------------|-----|--------|------|----------------------------------------------------------------------------------------------------------------------------------------------------------------------------|-----------------------------------------------------------------------------------------------------------------------------------------------------------------------------------------------------------------------------|
| Industrial Design<br>Related                |     | •      |      | Fashion designer, Textile designer,<br>Knitwear designer, Accessory<br>designer, Jewellary designer,<br>Interior designer                                                  | Specific industries for specific<br>roles, Teaching in vocational<br>colleges                                                                                                                                               |
| Hospitality - Travel<br>and Tourism Related |     | •      |      | Travel Agent, Tourism manager,<br>Logistics manager, Transportation<br>support, Airhostess, cabin crew,<br>Customer service manager, Travel<br>desk officer, Event Manager | Professionals can work in<br>Tourism companies, Airlines,<br>Cruise ships, Private bus and taxi<br>agency and Govt jobs in Public<br>transport departments as Buses<br>Railway and Metro, amusement<br>parks, Hotels, Malls |
| Hospitality - Hotel<br>Industry Related     |     |        | •    | Hotel Manager, Facility<br>maintenance, chef, Food and<br>Beverage specialist, Cleaning and<br>Housekeeping in charges,<br>Restaurant and Bar in charge.                   | Professionals can work in Hotels,<br>Motels, Restaurants, Cafes,<br>Resorts, Cruise and clubs. Teach<br>in Hotel management colleges                                                                                        |
| History Related                             |     | •      |      | Historian, Archaeologist,<br>anthropologist, museum Curator,<br>History teacher and professor                                                                              | Professionals can work in<br>Schools and colleges, museum,<br>Heritage buildings or<br>monuments preservation<br>projects, Archaeological and<br>anthropological department                                                 |
| Geography Related                           |     | •      |      | Geographer, Teacher and<br>professor, Cartographer,<br>Surveyors, urban and rural<br>planner, GIS specialist,<br>climatologist, Environment<br>specialist                  | Professionals can work in<br>Population survey organization,<br>Environmental projects,<br>Geological departments,<br>Weather forecast departments,<br>school and college                                                   |
| Economics Related                           |     | •      |      | Economist, Activist, Reformer,<br>Researcher, Journalist,<br>Investment advisor and financial<br>analyst, Teacher and professor                                            | Professionals can work in Banks,<br>finance companies, school and<br>college, Media, NGO                                                                                                                                    |
| Computer Related<br>Designing               |     |        |      | Web designer, graphic designer,<br>Animator, game designer,<br>Illustrator, multimedia designer                                                                            | Professionals can work in IT and<br>technology companies, audio<br>visual designing studios,<br>multimedia, mobile gaming<br>companies                                                                                      |
| Civil Education<br>Related                  |     |        | •    | Activist, Reformer, Researcher,<br>Journalist, Philosopher, critic and<br>political Analyst, Teacher and<br>professor                                                      | News agencies, NGO, Governing<br>bodies, School and college                                                                                                                                                                 |
| Beauty Related                              |     |        |      | Beautician, Hair stylist,<br>Cosmetologist, Life style<br>consultant                                                                                                       | Beauty parlors, movie and<br>theater industry, set up your<br>own enterprises                                                                                                                                               |