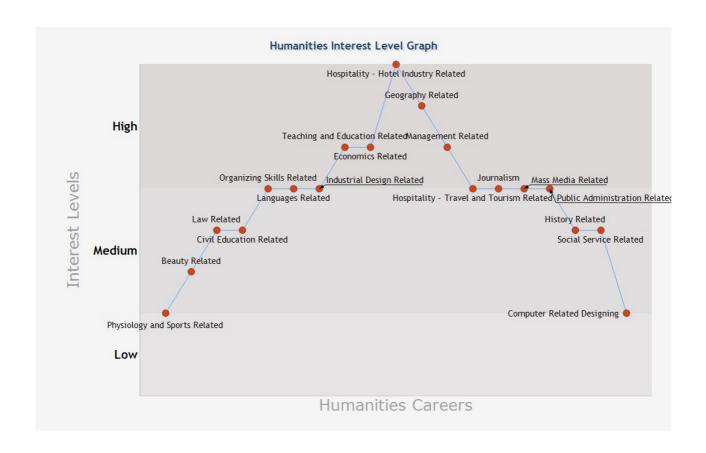

#### The Process to Select the Humanities Career

- » ADITI, you have to see the Result Graph and Table.
- » Locate the scores which fall in the High, Medium and Low Range.
- » This also has a Humanities career name given, it will guide you about the career you should opt and the Nature of work you are interested to do.
- » Further there is a Data template which tells you in detail about all the careers of Humanities including the work areas.

#### **Table showing interpretation of Potential Graph**

| Career Clusters                   | Low | Medium | High | Career Options                                                                                                                                                                                                                   | Work Areas                                                                                                                                                             |
|-----------------------------------|-----|--------|------|----------------------------------------------------------------------------------------------------------------------------------------------------------------------------------------------------------------------------------|------------------------------------------------------------------------------------------------------------------------------------------------------------------------|
| Teaching and<br>Education Related |     |        | •    | Nursery or Pre – Primary Teacher,<br>Primary, Middle school,<br>Secondary and Senior secondary<br>teacher, Lecturer and Professor,<br>Institute Trainer, Tutor, Coaching<br>centre trainer, Academic head or<br>Principal        | Professionals can work in govt or<br>private schools, colleges,<br>education companies and NGO's,<br>institutes and coaching centres                                   |
| Social Service Related            |     | •      |      | Teacher and professor, Clinical psychologist, Social workers, Relationship counselor, Mental health professional, Career Counselor                                                                                               | School, College, Hospitals, NGO,<br>Government and defense<br>departments, Industries,<br>Training companies                                                           |
| Public Administration<br>Related  |     | •      |      | Indian Administrative Services ,<br>Police, Protective, Revenue,<br>Foreign services, Railway Services                                                                                                                           | Public service Departments,<br>State or central Government<br>Departments                                                                                              |
| Physiology and Sports<br>Related  | •   |        |      | Coach, Player, Physical educationist, Physiotherapist, Gym trainer, yoga trainer, alternate medicine therapist                                                                                                                   | Professionals can work in schools, colleges, and training institutes. Opportunities available to represent on national, state and district level                       |
| Organizing Skills<br>Related      |     | •      |      | Librarian, Documentation officers                                                                                                                                                                                                | Public and school or college<br>Libraries, Documentation work in<br>any office                                                                                         |
| Management Related                |     |        | •    | Human resource manager, operations manager, Finance manager, Sales and marketing manager                                                                                                                                         | Specific Management jobs in different corporations for eg; in manufacturing, IT, insurance, bank, services                                                             |
| Mass Media Related                |     | •      |      | Radio and TV Anchoring, News<br>Reading, Theater stage and voice<br>over artist, public relations,<br>Photography, Advertisement,<br>online media, Video and Audio<br>editor, Camera and Light<br>professional, Sound technician | Media and entertainment channels, radio, news channels, magazines, studios and theaters                                                                                |
| Law Related                       |     | •      |      | Lawyer - civil, marital, Family,<br>corporate, tax, criminal and<br>Judge                                                                                                                                                        | Jobs in Legal firms, state, district, high court and supreme court                                                                                                     |
| Languages Related                 |     | •      |      | Linguist, Translator, Interpreter, News reader, Bilingual Educator, Copy writer and editor, grant and proposal writer, Professor, Teacher and trainer, public relations, publication, research                                   | Professionals can work in Diplomat assistance services, Investigation Bureau, Publishing House, Newspaper and Magazines, Documentation departments in govt and private |
| Journalism                        |     | •      |      | Journalist – print or electronic,<br>Reporter, Editor, Copy writer,<br>Screen play writer, content writer                                                                                                                        | Radio, News papers, magazines,<br>News channels, information<br>blogs and websites                                                                                     |

| Career Clusters                          | Low | Medium | High     | Career Options                                                                                                                                                             | Work Areas                                                                                                                                                                                                |
|------------------------------------------|-----|--------|----------|----------------------------------------------------------------------------------------------------------------------------------------------------------------------------|-----------------------------------------------------------------------------------------------------------------------------------------------------------------------------------------------------------|
| Industrial Design<br>Related             |     | •      |          | Fashion designer, Textile designer,<br>Knitwear designer, Accessory<br>designer, Jewellary designer,<br>Interior designer                                                  | Specific industries for specific roles, Teaching in vocational colleges                                                                                                                                   |
| Hospitality - Travel and Tourism Related |     | •      |          | Travel Agent, Tourism manager,<br>Logistics manager, Transportation<br>support, Airhostess, cabin crew,<br>Customer service manager, Travel<br>desk officer, Event Manager | Professionals can work in Tourism companies, Airlines, Cruise ships, Private bus and taxi agency and Govt jobs in Public transport departments as Buses Railway and Metro, amusement parks, Hotels, Malls |
| Hospitality - Hotel<br>Industry Related  |     |        | •        | Hotel Manager, Facility<br>maintenance, chef, Food and<br>Beverage specialist, Cleaning and<br>Housekeeping in charges,<br>Restaurant and Bar in charge.                   | Professionals can work in Hotels,<br>Motels, Restaurants, Cafes,<br>Resorts, Cruise and clubs. Teach<br>in Hotel management colleges                                                                      |
| History Related                          |     | •      |          | Historian, Archaeologist,<br>anthropologist, museum Curator,<br>History teacher and professor                                                                              | Professionals can work in<br>Schools and colleges, museum,<br>Heritage buildings or<br>monuments preservation<br>projects, Archaeological and<br>anthropological department                               |
| Geography Related                        |     |        | •        | Geographer, Teacher and professor, Cartographer, Surveyors, urban and rural planner, GIS specialist, climatologist, Environment specialist                                 | Professionals can work in Population survey organization, Environmental projects, Geological departments, Weather forecast departments, school and college                                                |
| Economics Related                        |     |        | <b>*</b> | Economist, Activist, Reformer,<br>Researcher, Journalist,<br>Investment advisor and financial<br>analyst, Teacher and professor                                            | Professionals can work in Banks,<br>finance companies, school and<br>college, Media, NGO                                                                                                                  |
| Computer Related<br>Designing            | •   |        |          | Web designer, graphic designer,<br>Animator, game designer,<br>Illustrator, multimedia designer                                                                            | Professionals can work in IT and technology companies, audio visual designing studios, multimedia, mobile gaming companies                                                                                |
| Civil Education<br>Related               |     | •      |          | Activist, Reformer, Researcher,<br>Journalist, Philosopher, critic and<br>political Analyst, Teacher and<br>professor                                                      | News agencies, NGO, Governing bodies, School and college                                                                                                                                                  |
| Beauty Related                           |     | •      |          | Beautician, Hair stylist,<br>Cosmetologist, Life style<br>consultant                                                                                                       | Beauty parlors, movie and theater industry, set up your own enterprises                                                                                                                                   |