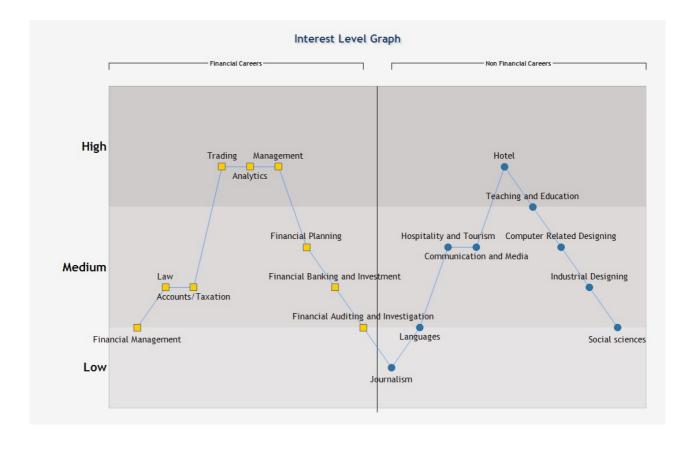

#### **Interest Level Graph - Commerce Career Selector**

- » Veer, locate the career options which fall in the High, Medium and Low Range.
- » This chart will guide you about the career you should opt and the nature of work you are interested to do.
- » Further there is a table in next page which tells you in detail about all the career options for a commerce student including the work areas.

### Interest Level Descriptors – Commerce Career Selector

| Interest Level | Description                                                                                                                                                                                                                                                                                                                                                                                                                                                                                                                                                                                                                                                                                                                                                                                                                                                                                                                                   |
|----------------|-----------------------------------------------------------------------------------------------------------------------------------------------------------------------------------------------------------------------------------------------------------------------------------------------------------------------------------------------------------------------------------------------------------------------------------------------------------------------------------------------------------------------------------------------------------------------------------------------------------------------------------------------------------------------------------------------------------------------------------------------------------------------------------------------------------------------------------------------------------------------------------------------------------------------------------------------|
| High Level     | <ul> <li>This level indicates High interest in the given commerce Career Options with awareness and knowledge about the subject and career as well as enthusiasm to face the work life situations accepting its pros and cons.</li> <li>The student has deep understanding as well as interest to opt for given career options. The student has skills and interest to do similar kind of small scale tasks or projects which professionals in given career options do on large scale.</li> <li>The student also knows what kind of professional personality is required for choosing this particular career so he or she has the zeal to develop as a professional accordingly.</li> <li>It is recommended to select the career options from this level and at the same time motivation must be maintained and study must be taken seriously with equal amount of zeal to attain thorough knowledge and a very successful career.</li> </ul> |
| Medium Level   | <ul> <li>This level indicates Medium level of interest in the given Commerce Career<br/>Option which shows that the student is moderately able and interested to enjoy<br/>the pros and cons of work life situations.</li> <li>The student has moderate and superficial understanding as well as average<br/>General awareness about the given career and a vague idea about what kind of<br/>professional personality is required for selecting this particular career.</li> <li>Medium interest could mean that if today's small scale tasks are not well<br/>accomplished then in future on-job tasks will become mundane.</li> <li>Hence it is advisable that the student who selects given career option from this<br/>level must develop optimum level of zeal, motivation and dedicated study<br/>pattern to grow as a professional in the given field.</li> </ul>                                                                     |
| Low Level      | <ul> <li>This Level indicates Low interest as well as lack of understanding, awareness and knowledge about the given Commerce Career Options.</li> <li>There is profound reluctance in utilizing the skills to do small scale tasks in given career option which portrays dissatisfaction towards the pros and cons of the work life situations.</li> <li>The student does not seem to have any match or idea for the kind of professional personality required thus it will be an uphill task to increase his / her knowledge in a career option he / she is not interested.</li> </ul>                                                                                                                                                                                                                                                                                                                                                      |