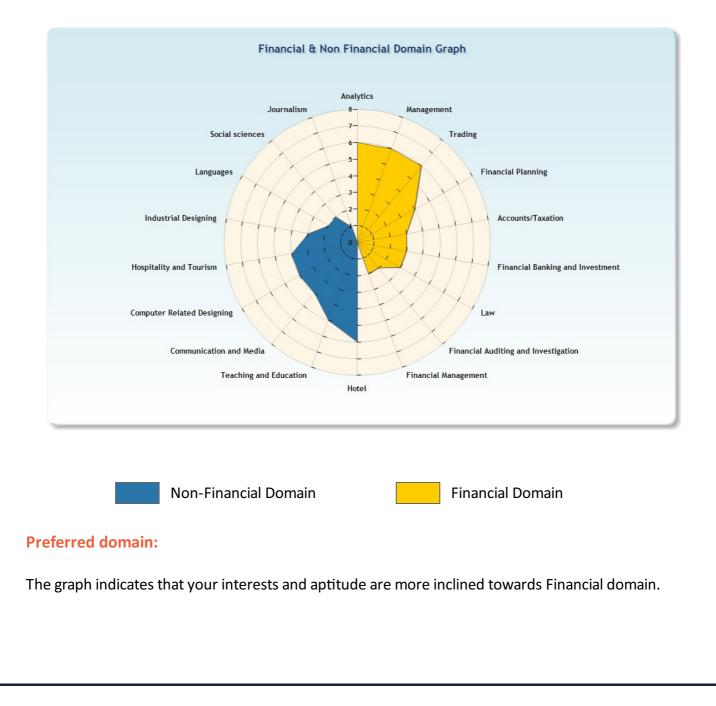

#### How to understand the graphical image: Radar Chart

- » Veer, you have to see the result in the form of radar chart.
- » Here the radar chart is depicting total 18 pointers which includes 9 career domains
- related to finance and 9 career domains related to non finance.
- » The radar is equally divided into two halves.
- » The portion which has large area is preferred domain for you.