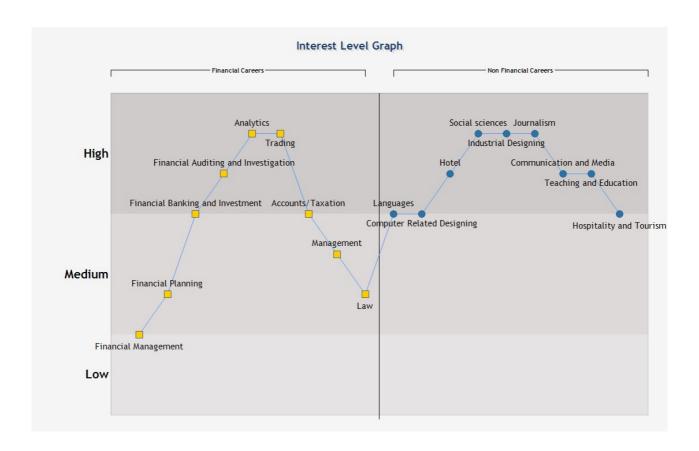

#### **Interest Level Graph - Commerce Career Selector**

- » Vaibhavi, locate the career options which fall in the High, Medium and Low Range.
- » This chart will guide you about the career you should opt and the nature of work you are interested to do.
- » Further there is a table in next page which tells you in detail about all the career options for a commerce student including the work areas.

### **Table showing interpretation of Interest Level Graph**

| Career Clusters                      | Low | Medium | High     | Career Options                                                                                                                                                                                                      |
|--------------------------------------|-----|--------|----------|---------------------------------------------------------------------------------------------------------------------------------------------------------------------------------------------------------------------|
| Accounts/Taxation                    |     | •      |          | Accountant Cost Accountant Chartered Accountant Tax Advisor/Tax Inspector Cost Accountant                                                                                                                           |
| Analytics                            |     |        | •        | Statistician Business Analyst/ Market Analyst                                                                                                                                                                       |
| Communication and Media              |     |        | •        | Radio and TV Anchoring, News Reading, Theater Stage and Voice Over Artist, Public Relations, Photography, Advertisement, Online Media, Video and Audio Editor, Camera and Light Professional, Sound Technician etc. |
| Computer Related Designing           |     | •      |          | Web Designer, Graphic Designer, Animator, Game<br>Designer, Illustrator, Multimedia Designer                                                                                                                        |
| Financial Auditing and Investigation |     |        | •        | Security Analyst Financial Analyst Investment Analyst Fraud Management Auditor, Actuary Credit Management Risk Management                                                                                           |
| Financial Banking and Investment     |     | •      |          | Actuary Corporate/Personal Banker Treasury Management Insurance Specialist Investment Banker                                                                                                                        |
| Financial Management                 |     |        |          | Real Estate / Property Management Finance Management Sale/Purchase Management Wealth Management Asset Management Micro Finance Management                                                                           |
| Financial Planner                    |     | •      |          | Monitoring and Evaluation Specialist Risk Planner/Consultant Economist, Economic Advisor Financial Planner Budget Analyst Financial Analyst                                                                         |
| Hospitality and Tourism              |     | •      |          | Travel Agent, Tourism Manager, Logistics Manager, Transportation Support, Airhostess, Cabin Crew, Customer Service Manager, Travel Desk Officer, Event Manager                                                      |
| Hotel                                |     |        | <b>•</b> | Hotel Manager, Facility Maintenance, Chef, Food and Beverage Specialist, Cleaning and Housekeeping in Charges, Restaurant and Bar in Charge.                                                                        |

| Career Clusters        | Low | Medium | High | Career Options                                                                                                                                                                                                       |
|------------------------|-----|--------|------|----------------------------------------------------------------------------------------------------------------------------------------------------------------------------------------------------------------------|
| Industrial Designing   |     |        | •    | Fashion Designer, Textile Designer, Knitwear Designer, Accessory Designer, Jewellary Designer, Interior Designer                                                                                                     |
| Journalism             |     |        | •    | Journalist – Print or Electronic, Reporter, Editor,<br>Copy Writer, Screen Play Writer, Content Writer                                                                                                               |
| Languages              |     | •      |      | Linguist, Translator, Interpreter, News Reader, Bilingual Educator, Copy Writer and Editor, Grant and Proposal Writer, Professor, Teacher and Trainer, Public Relations, Publication, Research                       |
| Law                    |     | •      |      | Corporate / Company Lawyer Tax Lawyer Banking Solicitor Company Secretary                                                                                                                                            |
| Management             |     | •      |      | Banking and Insurance Management Finance Management HR Management Marketing and Sales Management Operations Management Rural Management Export Management                                                            |
| Social Sciences        |     |        | •    | Teacher and Professor, Social Workers, Relationship<br>Counselor, Career Counselor, Philosopher, Critic<br>and Political Analyst, Activist, Reformer, Researcher                                                     |
| Teaching and Education |     |        | •    | Nursery or Pre – Primary Teacher, Primary, Middle<br>School, Secondary and Senior Secondary Teacher,<br>Lecturer and Professor, Institute Trainer, Tutor,<br>Coaching Centre Trainer, Academic Head or<br>Principal, |
| Trading                |     |        | •    | Stock Broker Foreign Exchange Trader Derivative Trader Commodity Trader                                                                                                                                              |