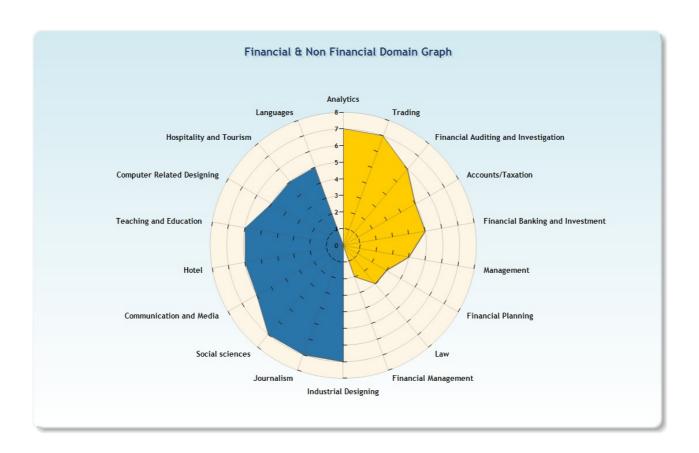

#### How to understand the graphical image: Radar Chart

- » Vaibhavi, you have to see the result in the form of radar chart.
- » Here the radar chart is depicting total 18 pointers which includes 9 career domains related to finance and 9 career domains related to non finance.
- » The radar is equally divided into two halves.
- » The portion which has large area is preferred domain for you.

#### **Preferred domain:**

The graph indicates that your interests and aptitude are more inclined towards Non financial domain.