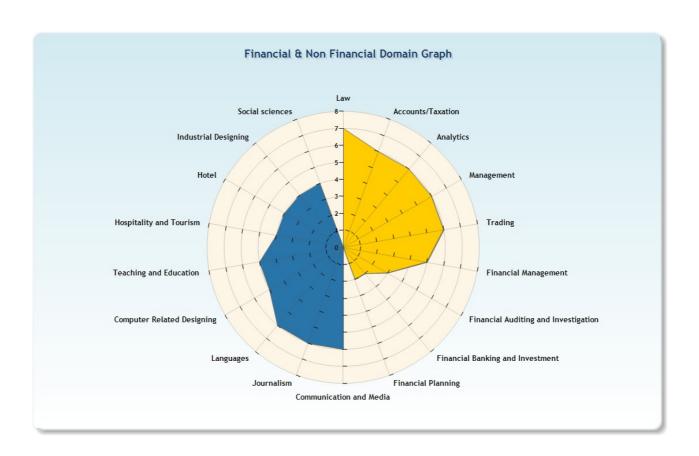

#### How to understand the graphical image: Radar Chart

- » Tadi, you have to see the result in the form of radar chart.
- » Here the radar chart is depicting total 18 pointers which includes 9 career domains related to finance and 9 career domains related to non finance.
- » The radar is equally divided into two halves.
- » The portion which has large area is preferred domain for you.

#### **Preferred domain:**

The graph indicates that your interests and aptitude are more inclined towards Non financial domain.