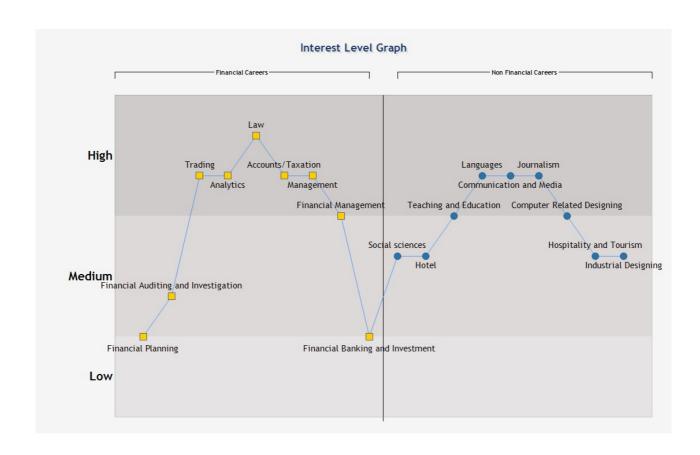

#### **Interest Level Graph - Commerce Career Selector**

- » Tadi, locate the career options which fall in the High, Medium and Low Range.
- » This chart will guide you about the career you should opt and the nature of work you are interested to do.
- » Further there is a table in next page which tells you in detail about all the career options for a commerce student including the work areas.