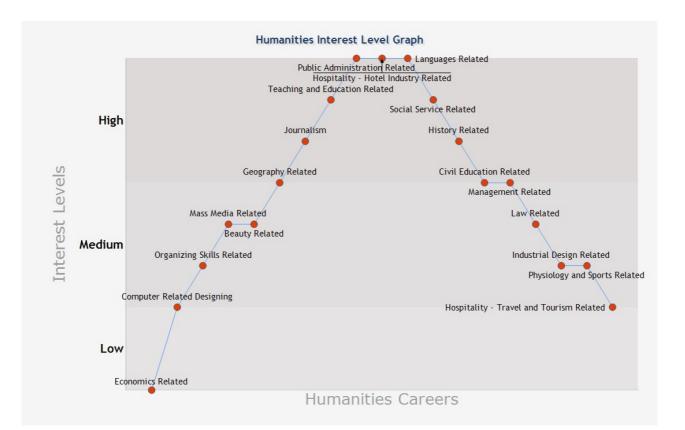

### The Process to Select the Humanities Career

- » R, you have to see the Result Graph and Table.
- » Locate the scores which fall in the High, Medium and Low Range.
- » This also has a Humanities career name given, it will guide you about the career you should opt and the Nature of work you are interested to do.
- » Further there is a Data template which tells you in detail about all the careers of Humanities including the work areas.

### Table showing interpretation of Potential Graph

| Career Clusters                   | Low | Medium | High | Career Options                                                                                                                                                                                                                   | Work Areas                                                                                                                                                                            |
|-----------------------------------|-----|--------|------|----------------------------------------------------------------------------------------------------------------------------------------------------------------------------------------------------------------------------------|---------------------------------------------------------------------------------------------------------------------------------------------------------------------------------------|
| Teaching and<br>Education Related |     |        | •    | Nursery or Pre – Primary Teacher,<br>Primary, Middle school,<br>Secondary and Senior secondary<br>teacher, Lecturer and Professor,<br>Institute Trainer, Tutor, Coaching<br>centre trainer, Academic head or<br>Principal        | Professionals can work in govt or<br>private schools, colleges,<br>education companies and NGO's,<br>institutes and coaching centres                                                  |
| Social Service Related            |     |        | •    | Teacher and professor, Clinical<br>psychologist, Social workers,<br>Relationship counselor, Mental<br>health professional, Career<br>Counselor                                                                                   | School, College, Hospitals, NGO,<br>Government and defense<br>departments, Industries,<br>Training companies                                                                          |
| Public Administration<br>Related  |     |        | •    | Indian Administrative Services ,<br>Police, Protective, Revenue,<br>Foreign services, Railway Services                                                                                                                           | Public service Departments,<br>State or central Government<br>Departments                                                                                                             |
| Physiology and Sports<br>Related  |     | •      |      | Coach, Player, Physical<br>educationist, Physiotherapist,<br>Gym trainer, yoga trainer,<br>alternate medicine therapist                                                                                                          | Professionals can work in<br>schools, colleges, and training<br>institutes. Opportunities<br>available to represent on<br>national, state and district level                          |
| Organizing Skills<br>Related      |     | •      |      | Librarian, Documentation officers                                                                                                                                                                                                | Public and school or college<br>Libraries, Documentation work in<br>any office                                                                                                        |
| Management Related                |     | •      |      | Human resource manager,<br>operations manager, Finance<br>manager, Sales and marketing<br>manager                                                                                                                                | Specific Management jobs in<br>different corporations for eg; in<br>manufacturing, IT, insurance,<br>bank, services                                                                   |
| Mass Media Related                |     | •      |      | Radio and TV Anchoring, News<br>Reading, Theater stage and voice<br>over artist, public relations,<br>Photography, Advertisement,<br>online media, Video and Audio<br>editor, Camera and Light<br>professional, Sound technician | Media and entertainment<br>channels, radio, news channels,<br>magazines, studios and theaters                                                                                         |
| Law Related                       |     | •      |      | Lawyer - civil, marital, Family,<br>corporate, tax, criminal and<br>Judge                                                                                                                                                        | Jobs in Legal firms, state, district,<br>high court and supreme court                                                                                                                 |
| Languages Related                 |     |        | •    | Linguist, Translator, Interpreter,<br>News reader, Bilingual Educator,<br>Copy writer and editor, grant and<br>proposal writer, Professor,<br>Teacher and trainer, public<br>relations, publication, research                    | Professionals can work in<br>Diplomat assistance services,<br>Investigation Bureau, Publishing<br>House, Newspaper and<br>Magazines, Documentation<br>departments in govt and private |
| Journalism                        |     |        | •    | Journalist – print or electronic,<br>Reporter, Editor, Copy writer,<br>Screen play writer, content writer                                                                                                                        | Radio, News papers, magazines,<br>News channels, information<br>blogs and websites                                                                                                    |

# Humanities Career Selector Report

| Career Clusters                             | Low | Medium | High | Career Options                                                                                                                                                             | Work Areas                                                                                                                                                                                                                  |
|---------------------------------------------|-----|--------|------|----------------------------------------------------------------------------------------------------------------------------------------------------------------------------|-----------------------------------------------------------------------------------------------------------------------------------------------------------------------------------------------------------------------------|
| Industrial Design<br>Related                |     | •      |      | Fashion designer, Textile designer,<br>Knitwear designer, Accessory<br>designer, Jewellary designer,<br>Interior designer                                                  | Specific industries for specific<br>roles, Teaching in vocational<br>colleges                                                                                                                                               |
| Hospitality - Travel<br>and Tourism Related |     |        |      | Travel Agent, Tourism manager,<br>Logistics manager, Transportation<br>support, Airhostess, cabin crew,<br>Customer service manager, Travel<br>desk officer, Event Manager | Professionals can work in<br>Tourism companies, Airlines,<br>Cruise ships, Private bus and taxi<br>agency and Govt jobs in Public<br>transport departments as Buses<br>Railway and Metro, amusement<br>parks, Hotels, Malls |
| Hospitality - Hotel<br>Industry Related     |     |        | •    | Hotel Manager, Facility<br>maintenance, chef, Food and<br>Beverage specialist, Cleaning and<br>Housekeeping in charges,<br>Restaurant and Bar in charge.                   | Professionals can work in Hotels,<br>Motels, Restaurants, Cafes,<br>Resorts, Cruise and clubs. Teach<br>in Hotel management colleges                                                                                        |
| History Related                             |     |        | •    | Historian, Archaeologist,<br>anthropologist, museum Curator,<br>History teacher and professor                                                                              | Professionals can work in<br>Schools and colleges, museum,<br>Heritage buildings or<br>monuments preservation<br>projects, Archaeological and<br>anthropological department                                                 |
| Geography Related                           |     |        |      | Geographer, Teacher and<br>professor, Cartographer,<br>Surveyors, urban and rural<br>planner, GIS specialist,<br>climatologist, Environment<br>specialist                  | Professionals can work in<br>Population survey organization,<br>Environmental projects,<br>Geological departments,<br>Weather forecast departments,<br>school and college                                                   |
| Economics Related                           | •   |        |      | Economist, Activist, Reformer,<br>Researcher, Journalist,<br>Investment advisor and financial<br>analyst, Teacher and professor                                            | Professionals can work in Banks,<br>finance companies, school and<br>college, Media, NGO                                                                                                                                    |
| Computer Related<br>Designing               |     |        |      | Web designer, graphic designer,<br>Animator, game designer,<br>Illustrator, multimedia designer                                                                            | Professionals can work in IT and<br>technology companies, audio<br>visual designing studios,<br>multimedia, mobile gaming<br>companies                                                                                      |
| Civil Education<br>Related                  |     |        |      | Activist, Reformer, Researcher,<br>Journalist, Philosopher, critic and<br>political Analyst, Teacher and<br>professor                                                      | News agencies, NGO, Governing<br>bodies, School and college                                                                                                                                                                 |
| Beauty Related                              |     | •      |      | Beautician, Hair stylist,<br>Cosmetologist, Life style<br>consultant                                                                                                       | Beauty parlors, movie and<br>theater industry, set up your<br>own enterprises                                                                                                                                               |