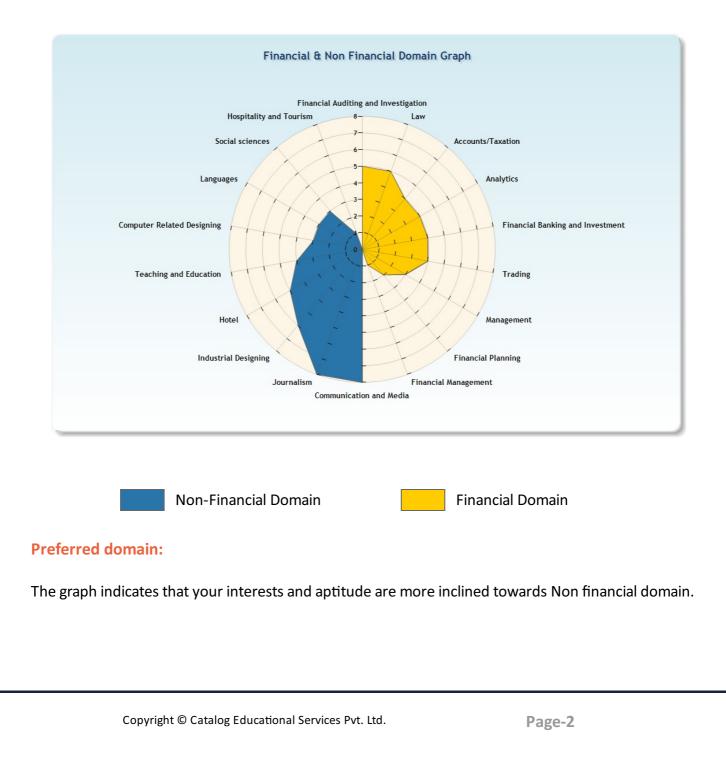

#### How to understand the graphical image: Radar Chart

- », you have to see the result in the form of radar chart.
- » Here the radar chart is depicting total 18 pointers which includes 9 career domains
- related to finance and 9 career domains related to non finance.
- » The radar is equally divided into two halves.
- » The portion which has large area is preferred domain for you.

> This report helps in matching your activity choices, Presence of mind, specific real life work situation's choice and a typical personality / image required as per different professional careers of commerce.