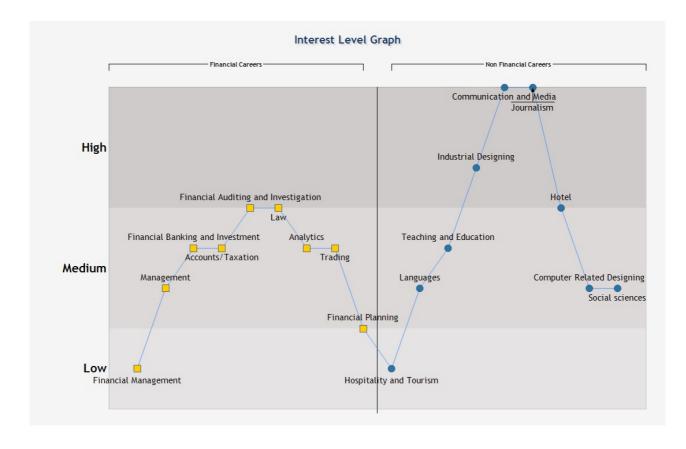

#### **Interest Level Graph - Commerce Career Selector**

- », locate the career options which fall in the High, Medium and Low Range.
- » This chart will guide you about the career you should opt and the nature of work you are interested to do.
- » Further there is a table in next page which tells you in detail about all the career options for a commerce student including the work areas.

## Table showing interpretation of Interest Level Graph

| Career Clusters                      | Low | Medium | High | Career Options                                                                                                                                                                                                                  |
|--------------------------------------|-----|--------|------|---------------------------------------------------------------------------------------------------------------------------------------------------------------------------------------------------------------------------------|
| Accounts/Taxation                    |     | •      |      | Accountant<br>Cost Accountant<br>Chartered Accountant<br>Tax Advisor/Tax Inspector<br>Cost Accountant                                                                                                                           |
| Analytics                            |     | •      |      | Statistician<br>Business Analyst/ Market Analyst                                                                                                                                                                                |
| Communication and Media              |     |        | •    | Radio and TV Anchoring, News Reading, Theater<br>Stage and Voice Over Artist, Public Relations,<br>Photography, Advertisement, Online Media, Video<br>and Audio Editor, Camera and Light Professional,<br>Sound Technician etc. |
| Computer Related Designing           |     | •      |      | Web Designer, Graphic Designer, Animator, Game<br>Designer, Illustrator, Multimedia Designer                                                                                                                                    |
| Financial Auditing and Investigation |     | •      |      | Security Analyst<br>Financial Analyst<br>Investment Analyst<br>Fraud Management<br>Auditor, Actuary<br>Credit Management<br>Risk Management                                                                                     |
| Financial Banking and Investment     |     | •      |      | Actuary<br>Corporate/Personal Banker<br>Treasury Management<br>Insurance Specialist<br>Investment Banker                                                                                                                        |
| Financial Management                 | •   |        |      | Real Estate / Property Management<br>Finance Management<br>Sale/Purchase Management<br>Wealth Management<br>Asset Management<br>Micro Finance Management                                                                        |
| Financial Planner                    |     |        |      | Monitoring and Evaluation Specialist<br>Risk Planner/Consultant<br>Economist, Economic Advisor<br>Financial Planner<br>Budget Analyst<br>Financial Analyst                                                                      |
| Hospitality and Tourism              | •   |        |      | Travel Agent, Tourism Manager, Logistics Manager,<br>Transportation Support, Airhostess, Cabin Crew,<br>Customer Service Manager, Travel Desk Officer,<br>Event Manager                                                         |
| Hotel                                |     | •      |      | Hotel Manager, Facility Maintenance, Chef, Food<br>and Beverage Specialist, Cleaning and<br>Housekeeping in Charges, Restaurant and Bar in<br>Charge.                                                                           |

# **Commerce Career Selector Report**

| Career Clusters        | Low | Medium | High | Career Options                                                                                                                                                                                                       |
|------------------------|-----|--------|------|----------------------------------------------------------------------------------------------------------------------------------------------------------------------------------------------------------------------|
| Industrial Designing   |     |        | •    | Fashion Designer, Textile Designer, Knitwear<br>Designer, Accessory Designer, Jewellary Designer,<br>Interior Designer                                                                                               |
| Journalism             |     |        | •    | Journalist – Print or Electronic, Reporter, Editor,<br>Copy Writer, Screen Play Writer, Content Writer                                                                                                               |
| Languages              |     | •      |      | Linguist, Translator, Interpreter, News Reader,<br>Bilingual Educator, Copy Writer and Editor, Grant<br>and Proposal Writer, Professor, Teacher and<br>Trainer, Public Relations, Publication, Research              |
| Law                    |     |        |      | Corporate / Company Lawyer<br>Tax Lawyer<br>Banking Solicitor<br>Company Secretary                                                                                                                                   |
| Management             |     | •      |      | Banking and Insurance Management<br>Finance Management<br>HR Management<br>Marketing and Sales Management<br>Operations Management<br>Rural Management<br>Export Management                                          |
| Social Sciences        |     | •      |      | Teacher and Professor, Social Workers, Relationship<br>Counselor, Career Counselor, Philosopher, Critic<br>and Political Analyst,Activist, Reformer, Researcher                                                      |
| Teaching and Education |     | •      |      | Nursery or Pre – Primary Teacher, Primary, Middle<br>School, Secondary and Senior Secondary Teacher,<br>Lecturer and Professor, Institute Trainer, Tutor,<br>Coaching Centre Trainer, Academic Head or<br>Principal, |
| Trading                |     | •      |      | Stock Broker<br>Foreign Exchange Trader<br>Derivative Trader<br>Commodity Trader                                                                                                                                     |