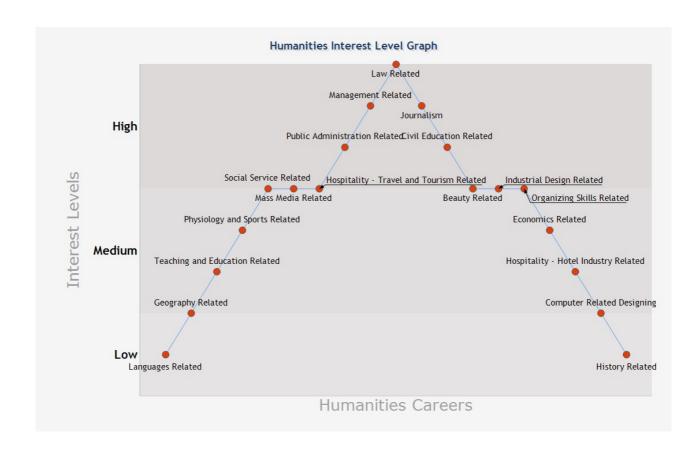

#### The Process to Select the Humanities Career

- » Jash, you have to see the Result Graph and Table.
- » Locate the scores which fall in the High, Medium and Low Range.
- » This also has a Humanities career name given, it will guide you about the career you should opt and the Nature of work you are interested to do.
- » Further there is a Data template which tells you in detail about all the careers of Humanities including the work areas.

#### **Table showing interpretation of Potential Graph**

| Career Clusters                  | Low | Medium | High | Career Options                                                                                                                                                                                                                   | Work Areas                                                                                                                                                             |
|----------------------------------|-----|--------|------|----------------------------------------------------------------------------------------------------------------------------------------------------------------------------------------------------------------------------------|------------------------------------------------------------------------------------------------------------------------------------------------------------------------|
| Teaching and Education Related   |     | •      |      | Nursery or Pre – Primary Teacher,<br>Primary, Middle school,<br>Secondary and Senior secondary<br>teacher, Lecturer and Professor,<br>Institute Trainer, Tutor, Coaching<br>centre trainer, Academic head or<br>Principal        | Professionals can work in govt or private schools, colleges, education companies and NGO's, institutes and coaching centres                                            |
| Social Service Related           |     | •      |      | Teacher and professor, Clinical<br>psychologist, Social workers,<br>Relationship counselor, Mental<br>health professional, Career<br>Counselor                                                                                   | School, College, Hospitals, NGO,<br>Government and defense<br>departments, Industries,<br>Training companies                                                           |
| Public Administration<br>Related |     |        | •    | Indian Administrative Services ,<br>Police, Protective, Revenue,<br>Foreign services, Railway Services                                                                                                                           | Public service Departments,<br>State or central Government<br>Departments                                                                                              |
| Physiology and Sports<br>Related |     | •      |      | Coach, Player, Physical<br>educationist, Physiotherapist,<br>Gym trainer, yoga trainer,<br>alternate medicine therapist                                                                                                          | Professionals can work in schools, colleges, and training institutes. Opportunities available to represent on national, state and district level                       |
| Organizing Skills<br>Related     |     | •      |      | Librarian, Documentation officers                                                                                                                                                                                                | Public and school or college<br>Libraries, Documentation work in<br>any office                                                                                         |
| Management Related               |     |        | •    | Human resource manager,<br>operations manager, Finance<br>manager, Sales and marketing<br>manager                                                                                                                                | Specific Management jobs in different corporations for eg; in manufacturing, IT, insurance, bank, services                                                             |
| Mass Media Related               |     | •      |      | Radio and TV Anchoring, News<br>Reading, Theater stage and voice<br>over artist, public relations,<br>Photography, Advertisement,<br>online media, Video and Audio<br>editor, Camera and Light<br>professional, Sound technician | Media and entertainment channels, radio, news channels, magazines, studios and theaters                                                                                |
| Law Related                      |     |        | •    | Lawyer - civil, marital, Family,<br>corporate, tax, criminal and<br>Judge                                                                                                                                                        | Jobs in Legal firms, state, district, high court and supreme court                                                                                                     |
| Languages Related                | •   |        |      | Linguist, Translator, Interpreter,<br>News reader, Bilingual Educator,<br>Copy writer and editor, grant and<br>proposal writer, Professor,<br>Teacher and trainer, public<br>relations, publication, research                    | Professionals can work in Diplomat assistance services, Investigation Bureau, Publishing House, Newspaper and Magazines, Documentation departments in govt and private |
| Journalism                       |     |        | •    | Journalist – print or electronic,<br>Reporter, Editor, Copy writer,<br>Screen play writer, content writer                                                                                                                        | Radio, News papers, magazines,<br>News channels, information<br>blogs and websites                                                                                     |

| Career Clusters                             | Low | Medium | High | Career Options                                                                                                                                                             | Work Areas                                                                                                                                                                                                |
|---------------------------------------------|-----|--------|------|----------------------------------------------------------------------------------------------------------------------------------------------------------------------------|-----------------------------------------------------------------------------------------------------------------------------------------------------------------------------------------------------------|
| Industrial Design<br>Related                |     | •      |      | Fashion designer, Textile designer,<br>Knitwear designer, Accessory<br>designer, Jewellary designer,<br>Interior designer                                                  | Specific industries for specific roles, Teaching in vocational colleges                                                                                                                                   |
| Hospitality - Travel<br>and Tourism Related |     | •      |      | Travel Agent, Tourism manager,<br>Logistics manager, Transportation<br>support, Airhostess, cabin crew,<br>Customer service manager, Travel<br>desk officer, Event Manager | Professionals can work in Tourism companies, Airlines, Cruise ships, Private bus and taxi agency and Govt jobs in Public transport departments as Buses Railway and Metro, amusement parks, Hotels, Malls |
| Hospitality - Hotel<br>Industry Related     |     | •      |      | Hotel Manager, Facility maintenance, chef, Food and Beverage specialist, Cleaning and Housekeeping in charges, Restaurant and Bar in charge.                               | Professionals can work in Hotels,<br>Motels, Restaurants, Cafes,<br>Resorts, Cruise and clubs. Teach<br>in Hotel management colleges                                                                      |
| History Related                             | •   |        |      | Historian, Archaeologist,<br>anthropologist, museum Curator,<br>History teacher and professor                                                                              | Professionals can work in<br>Schools and colleges, museum,<br>Heritage buildings or<br>monuments preservation<br>projects, Archaeological and<br>anthropological department                               |
| Geography Related                           | •   |        |      | Geographer, Teacher and professor, Cartographer, Surveyors, urban and rural planner, GIS specialist, climatologist, Environment specialist                                 | Professionals can work in Population survey organization, Environmental projects, Geological departments, Weather forecast departments, school and college                                                |
| Economics Related                           |     | •      |      | Economist, Activist, Reformer,<br>Researcher, Journalist,<br>Investment advisor and financial<br>analyst, Teacher and professor                                            | Professionals can work in Banks,<br>finance companies, school and<br>college, Media, NGO                                                                                                                  |
| Computer Related<br>Designing               | •   |        |      | Web designer, graphic designer,<br>Animator, game designer,<br>Illustrator, multimedia designer                                                                            | Professionals can work in IT and technology companies, audio visual designing studios, multimedia, mobile gaming companies                                                                                |
| Civil Education<br>Related                  |     |        | •    | Activist, Reformer, Researcher,<br>Journalist, Philosopher, critic and<br>political Analyst, Teacher and<br>professor                                                      | News agencies, NGO, Governing bodies, School and college                                                                                                                                                  |
| Beauty Related                              |     | •      |      | Beautician, Hair stylist,<br>Cosmetologist, Life style<br>consultant                                                                                                       | Beauty parlors, movie and theater industry, set up your own enterprises                                                                                                                                   |