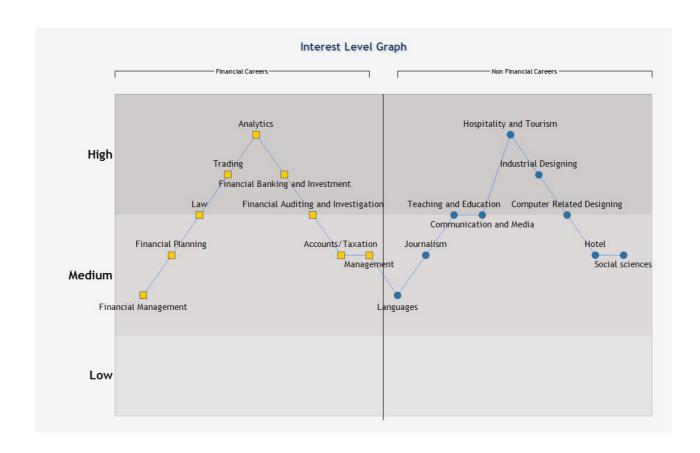

#### **Interest Level Graph - Commerce Career Selector**

- » A, locate the career options which fall in the High, Medium and Low Range.
- » This chart will guide you about the career you should opt and the nature of work you are interested to do.
- » Further there is a table in next page which tells you in detail about all the career options for a commerce student including the work areas.

Page-3