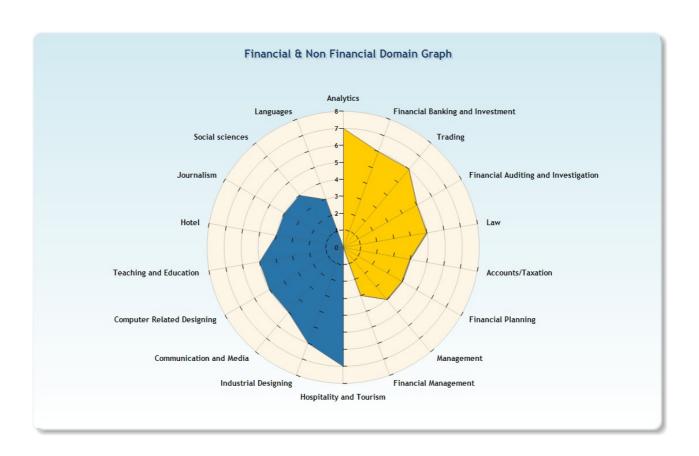

#### How to understand the graphical image: Radar Chart

- » A, you have to see the result in the form of radar chart.
- » Here the radar chart is depicting total 18 pointers which includes 9 career domains related to finance and 9 career domains related to non finance.
- » The radar is equally divided into two halves.
- » The portion which has large area is preferred domain for you.

### Financial Domain

#### **Preferred domain:**

The graph indicates that your interests and aptitude are more inclined towards Financial domain.