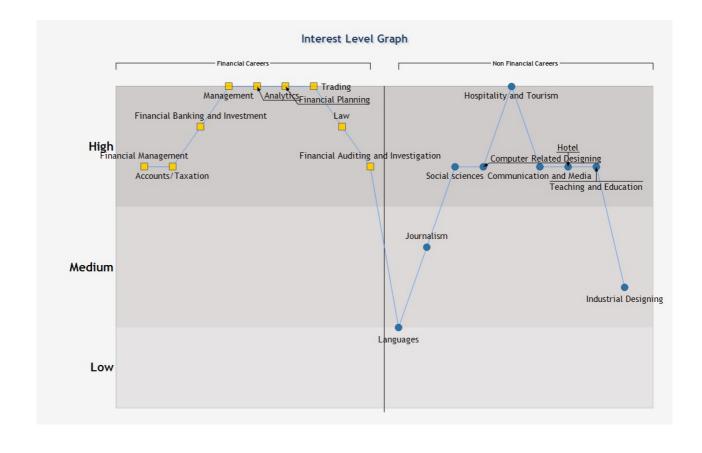

#### **Interest Level Graph - Commerce Career Selector**

- » Ayush, locate the career options which fall in the High, Medium and Low Range.
- » This chart will guide you about the career you should opt and the nature of work you are interested to do.
- » Further there is a table in next page which tells you in detail about all the career options for a commerce student including the work areas.

### Interest Level Descriptors – Commerce Career Selector

| Interest Level | Description                                                                                                                                                                                                                                                                                                                                                                                                                                                                                                                                                                                                                                                                                                                                                                                                                                                                                                                                   |
|----------------|-----------------------------------------------------------------------------------------------------------------------------------------------------------------------------------------------------------------------------------------------------------------------------------------------------------------------------------------------------------------------------------------------------------------------------------------------------------------------------------------------------------------------------------------------------------------------------------------------------------------------------------------------------------------------------------------------------------------------------------------------------------------------------------------------------------------------------------------------------------------------------------------------------------------------------------------------|
| High Level     | <ul> <li>This level indicates High interest in the given commerce Career Options with awareness and knowledge about the subject and career as well as enthusiasm to face the work life situations accepting its pros and cons.</li> <li>The student has deep understanding as well as interest to opt for given career options. The student has skills and interest to do similar kind of small scale tasks or projects which professionals in given career options do on large scale.</li> <li>The student also knows what kind of professional personality is required for choosing this particular career so he or she has the zeal to develop as a professional accordingly.</li> <li>It is recommended to select the career options from this level and at the same time motivation must be maintained and study must be taken seriously with equal amount of zeal to attain thorough knowledge and a very successful career.</li> </ul> |
| Medium Level   | <ul> <li>This level indicates Medium level of interest in the given Commerce Career<br/>Option which shows that the student is moderately able and interested to enjoy<br/>the pros and cons of work life situations.</li> <li>The student has moderate and superficial understanding as well as average<br/>General awareness about the given career and a vague idea about what kind of<br/>professional personality is required for selecting this particular career.</li> <li>Medium interest could mean that if today's small scale tasks are not well<br/>accomplished then in future on-job tasks will become mundane.</li> <li>Hence it is advisable that the student who selects given career option from this<br/>level must develop optimum level of zeal, motivation and dedicated study<br/>pattern to grow as a professional in the given field.</li> </ul>                                                                     |
| Low Level      | <ul> <li>This Level indicates Low interest as well as lack of understanding, awareness and knowledge about the given Commerce Career Options.</li> <li>There is profound reluctance in utilizing the skills to do small scale tasks in given career option which portrays dissatisfaction towards the pros and cons of the work life situations.</li> <li>The student does not seem to have any match or idea for the kind of professional personality required thus it will be an uphill task to increase his / her knowledge in a career option he / she is not interested.</li> </ul>                                                                                                                                                                                                                                                                                                                                                      |