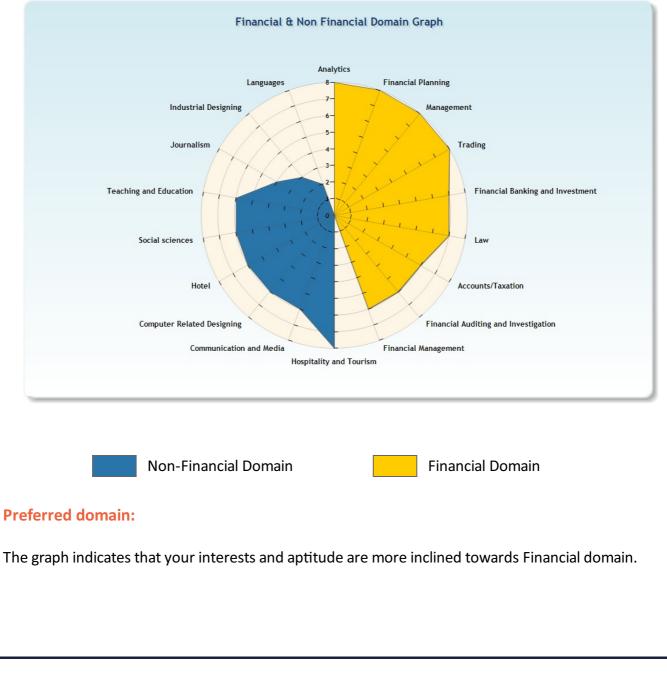

#### How to understand the graphical image: Radar Chart

- » Ayush, you have to see the result in the form of radar chart.
- » Here the radar chart is depicting total 18 pointers which includes 9 career domains
- related to finance and 9 career domains related to non finance.
- » The radar is equally divided into two halves.
- » The portion which has large area is preferred domain for you.