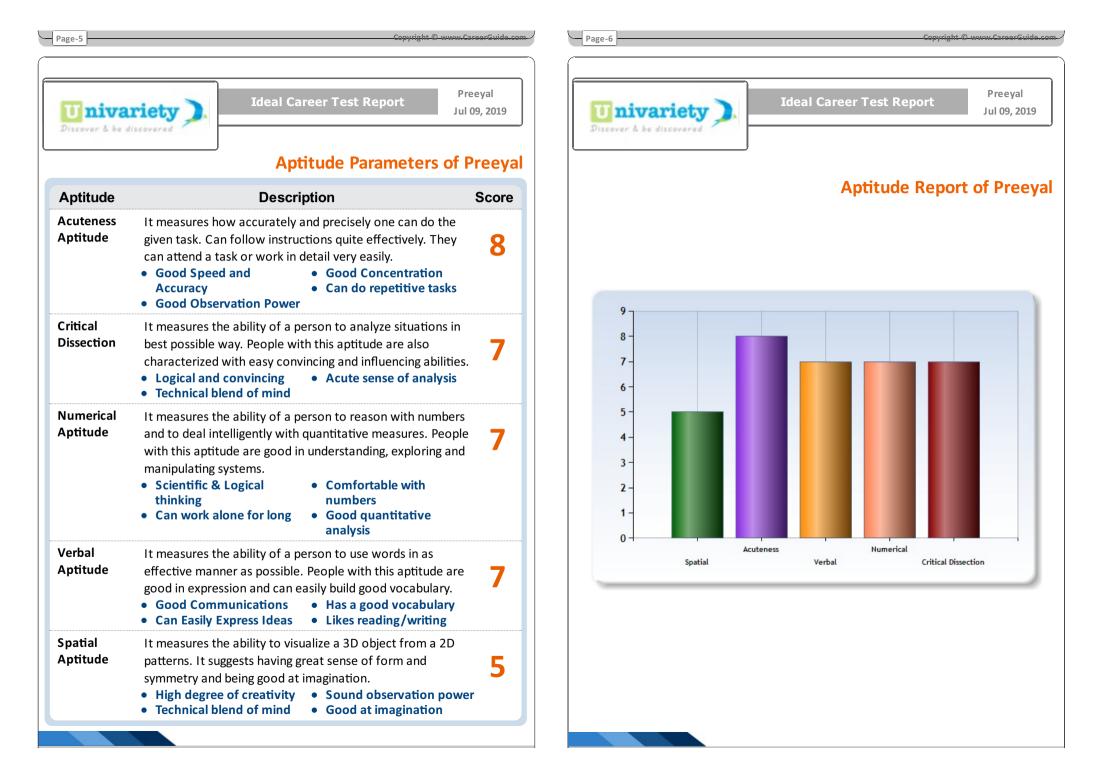

## **Aptitude Report**

It may be true that with hard work and determination, one can perform well in any field. However, having an aptitude for that field can make things much easier. But what is aptitude? In the simplest of terms, Aptitude is nothing but the natural ease of learning something. And if that is there, a career journey can become very easy. Hence, it becomes essential that you know your aptitude and choose a career.

For example, if your verbal communication skills are at VERY GOOD level, which means have high aptitude in that. However, your writing skills or your body language may be at average level or even below average. In such case you need to focus more on the low aptitude areas. This is the advantage of specifically identifying the problem areas. It reduces the amount of effort you need to put on your training for the improvements.

Please find your associated scores for different Aptitude parameters