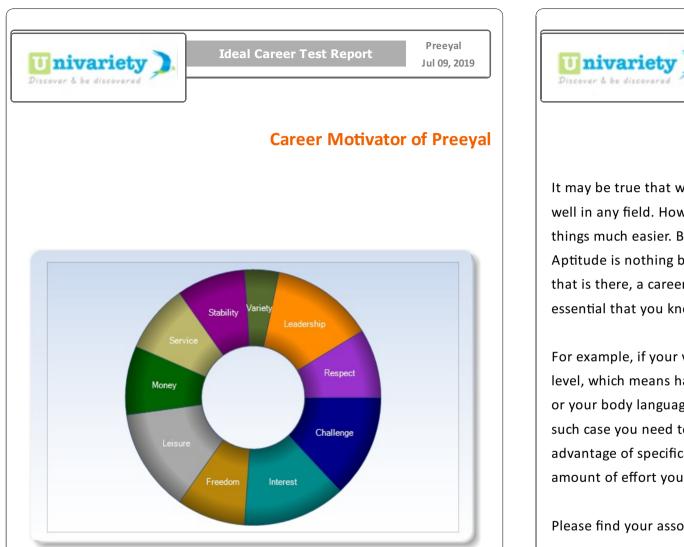

# **Career Motivators**

**Career Motivators,** in the simplest term, are factors that encourage one to perform better at work. It could be anything- Money, Respect, Creativity, Challenge, and Recognition.

Career Motivators may not be same for every person. To one person, money could be of higher priority, to another recognition. Hence, it is very important that one chooses his/her career that has areas of motivational factor. Career Motivators are an important element in choosing a career else one's career after a while may seem boring and uninteresting.

#### EXAMPLE

✓ To a businessman, profits (money) could be the motivational factor whereas to a politician, seeing the nation's development is the motivational factor.

Being in social work career will get you lots of respect from society when compared to being engineer. But being a social worker would mean travel and less comfortable life as one requires to fight and help downtrodden.

Being an engineer would mean more stability but would not bag respect as that of social worker. So if you want your career to be more comfortable and predictable then being an engineer would be a better option than being a social worker. Ideal Career Test Report

# **Top Motivators of Preeyal**