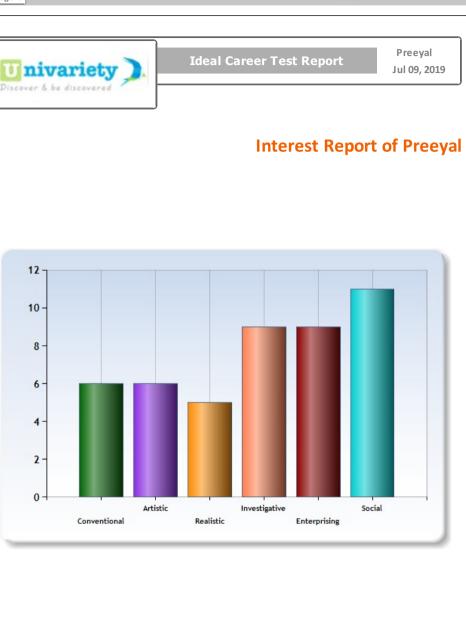

## Top Interest of Preeyal

Take a moment to ask, "What do I enjoy?"

"Interests" are those activities you do for fun or enjoyment, including what you like to read, the TV shows and movies you like to watch, events you like to attend, and the kind of people you admire and like to be with.

Interest is important in choosing a career or occupation because interest keeps you motivated and engaged in your work. Since work takes up most of your time during a day and week, if you have no interest in what you are doing, you will most likely become unhappy and unproductive.

| CODE | INTERESTS                                                                                                                      | VALUES                                                                                                                                                                                                                                                                                                      |
|------|--------------------------------------------------------------------------------------------------------------------------------|-------------------------------------------------------------------------------------------------------------------------------------------------------------------------------------------------------------------------------------------------------------------------------------------------------------|
| S    | People skills, teamwork,<br>helping community, verbal<br>ability, listening, showing<br>understanding                          | Cooperation, generosity, service to others                                                                                                                                                                                                                                                                  |
| E    | Business,politics, leadership,<br>enterpreneurship, managing,<br>persuading, marketing, verbal<br>ability, ability to motivate | Risk taking, status,<br>competition, influence                                                                                                                                                                                                                                                              |
| I    | Mathematical ability researching, writing analyzing                                                                            | Independence, curiosity,<br>learning                                                                                                                                                                                                                                                                        |
|      | S                                                                                                                              | <ul> <li>S People skills, teamwork,<br/>helping community, verbal<br/>ability, listening, showing<br/>understanding</li> <li>E Business,politics, leadership,<br/>enterpreneurship, managing,<br/>persuading, marketing, verbal<br/>ability, ability to motivate</li> <li>I Mathematical ability</li> </ul> |