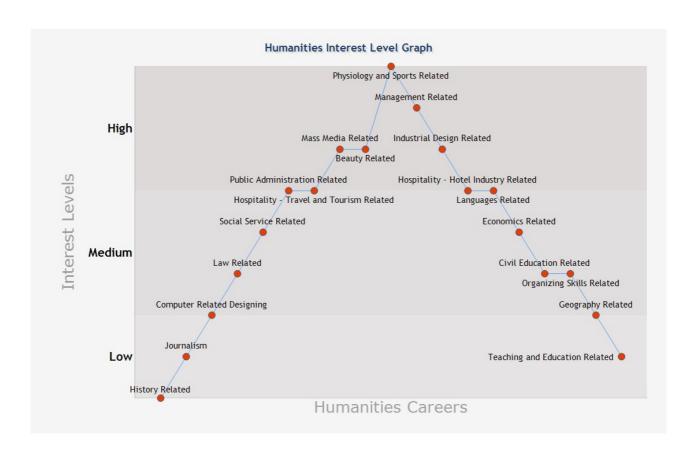

#### The Process to Select the Humanities Career

- » Srikrishna, you have to see the Result Graph and Table.
- » Locate the scores which fall in the High, Medium and Low Range.
- » This also has a Humanities career name given, it will guide you about the career you should opt and the Nature of work you are interested to do.
- » Further there is a Data template which tells you in detail about all the careers of Humanities including the work areas.

#### **Table showing interpretation of Potential Graph**

| Career Clusters                   | Low | Medium | High | Career Options                                                                                                                                                                                                                   | Work Areas                                                                                                                                                             |
|-----------------------------------|-----|--------|------|----------------------------------------------------------------------------------------------------------------------------------------------------------------------------------------------------------------------------------|------------------------------------------------------------------------------------------------------------------------------------------------------------------------|
| Teaching and<br>Education Related | •   |        |      | Nursery or Pre – Primary Teacher,<br>Primary, Middle school,<br>Secondary and Senior secondary<br>teacher, Lecturer and Professor,<br>Institute Trainer, Tutor, Coaching<br>centre trainer, Academic head or<br>Principal        | Professionals can work in govt or private schools, colleges, education companies and NGO's, institutes and coaching centres                                            |
| Social Service Related            |     | •      |      | Teacher and professor, Clinical<br>psychologist, Social workers,<br>Relationship counselor, Mental<br>health professional, Career<br>Counselor                                                                                   | School, College, Hospitals, NGO,<br>Government and defense<br>departments, Industries,<br>Training companies                                                           |
| Public Administration<br>Related  |     | •      |      | Indian Administrative Services ,<br>Police, Protective, Revenue,<br>Foreign services, Railway Services                                                                                                                           | Public service Departments,<br>State or central Government<br>Departments                                                                                              |
| Physiology and Sports<br>Related  |     |        | •    | Coach, Player, Physical<br>educationist, Physiotherapist,<br>Gym trainer, yoga trainer,<br>alternate medicine therapist                                                                                                          | Professionals can work in schools, colleges, and training institutes. Opportunities available to represent on national, state and district level                       |
| Organizing Skills<br>Related      |     | •      |      | Librarian, Documentation officers                                                                                                                                                                                                | Public and school or college<br>Libraries, Documentation work in<br>any office                                                                                         |
| Management Related                |     |        | •    | Human resource manager,<br>operations manager, Finance<br>manager, Sales and marketing<br>manager                                                                                                                                | Specific Management jobs in different corporations for eg; in manufacturing, IT, insurance, bank, services                                                             |
| Mass Media Related                |     |        | •    | Radio and TV Anchoring, News<br>Reading, Theater stage and voice<br>over artist, public relations,<br>Photography, Advertisement,<br>online media, Video and Audio<br>editor, Camera and Light<br>professional, Sound technician | Media and entertainment<br>channels, radio, news channels,<br>magazines, studios and theaters                                                                          |
| Law Related                       |     | •      |      | Lawyer - civil, marital, Family,<br>corporate, tax, criminal and<br>Judge                                                                                                                                                        | Jobs in Legal firms, state, district, high court and supreme court                                                                                                     |
| Languages Related                 |     | •      |      | Linguist, Translator, Interpreter,<br>News reader, Bilingual Educator,<br>Copy writer and editor, grant and<br>proposal writer, Professor,<br>Teacher and trainer, public<br>relations, publication, research                    | Professionals can work in Diplomat assistance services, Investigation Bureau, Publishing House, Newspaper and Magazines, Documentation departments in govt and private |
| Journalism                        | •   |        |      | Journalist – print or electronic,<br>Reporter, Editor, Copy writer,<br>Screen play writer, content writer                                                                                                                        | Radio, News papers, magazines,<br>News channels, information<br>blogs and websites                                                                                     |

| Career Clusters                          | Low | Medium | High     | Career Options                                                                                                                                                             | Work Areas                                                                                                                                                                                                |
|------------------------------------------|-----|--------|----------|----------------------------------------------------------------------------------------------------------------------------------------------------------------------------|-----------------------------------------------------------------------------------------------------------------------------------------------------------------------------------------------------------|
| Industrial Design<br>Related             |     |        | <b>•</b> | Fashion designer, Textile designer,<br>Knitwear designer, Accessory<br>designer, Jewellary designer,<br>Interior designer                                                  | Specific industries for specific roles, Teaching in vocational colleges                                                                                                                                   |
| Hospitality - Travel and Tourism Related |     |        |          | Travel Agent, Tourism manager,<br>Logistics manager, Transportation<br>support, Airhostess, cabin crew,<br>Customer service manager, Travel<br>desk officer, Event Manager | Professionals can work in Tourism companies, Airlines, Cruise ships, Private bus and taxi agency and Govt jobs in Public transport departments as Buses Railway and Metro, amusement parks, Hotels, Malls |
| Hospitality - Hotel<br>Industry Related  |     |        |          | Hotel Manager, Facility<br>maintenance, chef, Food and<br>Beverage specialist, Cleaning and<br>Housekeeping in charges,<br>Restaurant and Bar in charge.                   | Professionals can work in Hotels,<br>Motels, Restaurants, Cafes,<br>Resorts, Cruise and clubs. Teach<br>in Hotel management colleges                                                                      |
| History Related                          | •   |        |          | Historian, Archaeologist,<br>anthropologist, museum Curator,<br>History teacher and professor                                                                              | Professionals can work in<br>Schools and colleges, museum,<br>Heritage buildings or<br>monuments preservation<br>projects, Archaeological and<br>anthropological department                               |
| Geography Related                        | •   |        |          | Geographer, Teacher and professor, Cartographer, Surveyors, urban and rural planner, GIS specialist, climatologist, Environment specialist                                 | Professionals can work in Population survey organization, Environmental projects, Geological departments, Weather forecast departments, school and college                                                |
| Economics Related                        |     | •      |          | Economist, Activist, Reformer,<br>Researcher, Journalist,<br>Investment advisor and financial<br>analyst, Teacher and professor                                            | Professionals can work in Banks,<br>finance companies, school and<br>college, Media, NGO                                                                                                                  |
| Computer Related<br>Designing            |     |        |          | Web designer, graphic designer,<br>Animator, game designer,<br>Illustrator, multimedia designer                                                                            | Professionals can work in IT and technology companies, audio visual designing studios, multimedia, mobile gaming companies                                                                                |
| Civil Education<br>Related               |     | •      |          | Activist, Reformer, Researcher,<br>Journalist, Philosopher, critic and<br>political Analyst, Teacher and<br>professor                                                      | News agencies, NGO, Governing bodies, School and college                                                                                                                                                  |
| Beauty Related                           |     |        | <b>•</b> | Beautician, Hair stylist,<br>Cosmetologist, Life style<br>consultant                                                                                                       | Beauty parlors, movie and theater industry, set up your own enterprises                                                                                                                                   |