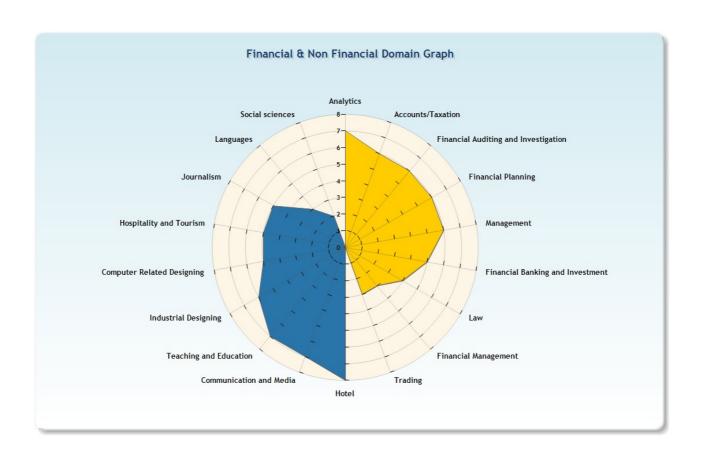

#### How to understand the graphical image: Radar Chart

- » Somya, you have to see the result in the form of radar chart.
- » Here the radar chart is depicting total 18 pointers which includes 9 career domains related to finance and 9 career domains related to non finance.
- » The radar is equally divided into two halves.
- » The portion which has large area is preferred domain for you.

#### **Preferred domain:**

The graph indicates that your interests and aptitude are more inclined towards Non financial domain.