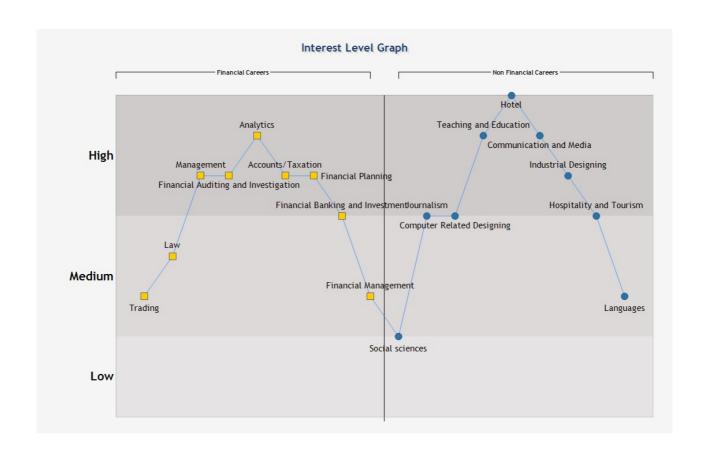

#### **Interest Level Graph - Commerce Career Selector**

- » Somya, locate the career options which fall in the High, Medium and Low Range.
- » This chart will guide you about the career you should opt and the nature of work you are interested to do.
- » Further there is a table in next page which tells you in detail about all the career options for a commerce student including the work areas.

### **Table showing interpretation of Interest Level Graph**

| Career Clusters                      | Low | Medium | High     | Career Options                                                                                                                                                                                                                  |
|--------------------------------------|-----|--------|----------|---------------------------------------------------------------------------------------------------------------------------------------------------------------------------------------------------------------------------------|
| Accounts/Taxation                    |     |        | <b>*</b> | Accountant Cost Accountant Chartered Accountant Tax Advisor/Tax Inspector Cost Accountant                                                                                                                                       |
| Analytics                            |     |        | •        | Statistician<br>Business Analyst/ Market Analyst                                                                                                                                                                                |
| Communication and Media              |     |        | •        | Radio and TV Anchoring, News Reading, Theater<br>Stage and Voice Over Artist, Public Relations,<br>Photography, Advertisement, Online Media, Video<br>and Audio Editor, Camera and Light Professional,<br>Sound Technician etc. |
| Computer Related Designing           |     | •      |          | Web Designer, Graphic Designer, Animator, Game<br>Designer, Illustrator, Multimedia Designer                                                                                                                                    |
| Financial Auditing and Investigation |     |        | •        | Security Analyst Financial Analyst Investment Analyst Fraud Management Auditor, Actuary Credit Management Risk Management                                                                                                       |
| Financial Banking and Investment     |     | •      |          | Actuary Corporate/Personal Banker Treasury Management Insurance Specialist Investment Banker                                                                                                                                    |
| Financial Management                 |     | •      |          | Real Estate / Property Management Finance Management Sale/Purchase Management Wealth Management Asset Management Micro Finance Management                                                                                       |
| Financial Planner                    |     |        | •        | Monitoring and Evaluation Specialist Risk Planner/Consultant Economist, Economic Advisor Financial Planner Budget Analyst Financial Analyst                                                                                     |
| Hospitality and Tourism              |     | •      |          | Travel Agent, Tourism Manager, Logistics Manager,<br>Transportation Support, Airhostess, Cabin Crew,<br>Customer Service Manager, Travel Desk Officer,<br>Event Manager                                                         |
| Hotel                                |     |        | •        | Hotel Manager, Facility Maintenance, Chef, Food and Beverage Specialist, Cleaning and Housekeeping in Charges, Restaurant and Bar in Charge.                                                                                    |

| Career Clusters        | Low | Medium | High | Career Options                                                                                                                                                                                           |
|------------------------|-----|--------|------|----------------------------------------------------------------------------------------------------------------------------------------------------------------------------------------------------------|
| Industrial Designing   |     |        | •    | Fashion Designer, Textile Designer, Knitwear Designer, Accessory Designer, Jewellary Designer, Interior Designer                                                                                         |
| Journalism             |     | •      |      | Journalist – Print or Electronic, Reporter, Editor,<br>Copy Writer, Screen Play Writer, Content Writer                                                                                                   |
| Languages              |     | •      |      | Linguist, Translator, Interpreter, News Reader, Bilingual Educator, Copy Writer and Editor, Grant and Proposal Writer, Professor, Teacher and Trainer, Public Relations, Publication, Research           |
| Law                    |     | •      |      | Corporate / Company Lawyer Tax Lawyer Banking Solicitor Company Secretary                                                                                                                                |
| Management             |     |        | •    | Banking and Insurance Management Finance Management HR Management Marketing and Sales Management Operations Management Rural Management Export Management                                                |
| Social Sciences        |     |        |      | Teacher and Professor, Social Workers, Relationship<br>Counselor, Career Counselor, Philosopher, Critic<br>and Political Analyst,Activist, Reformer, Researcher                                          |
| Teaching and Education |     |        | •    | Nursery or Pre – Primary Teacher, Primary, Middle School, Secondary and Senior Secondary Teacher, Lecturer and Professor, Institute Trainer, Tutor, Coaching Centre Trainer, Academic Head or Principal, |
| Trading                |     | •      |      | Stock Broker Foreign Exchange Trader Derivative Trader Commodity Trader                                                                                                                                  |