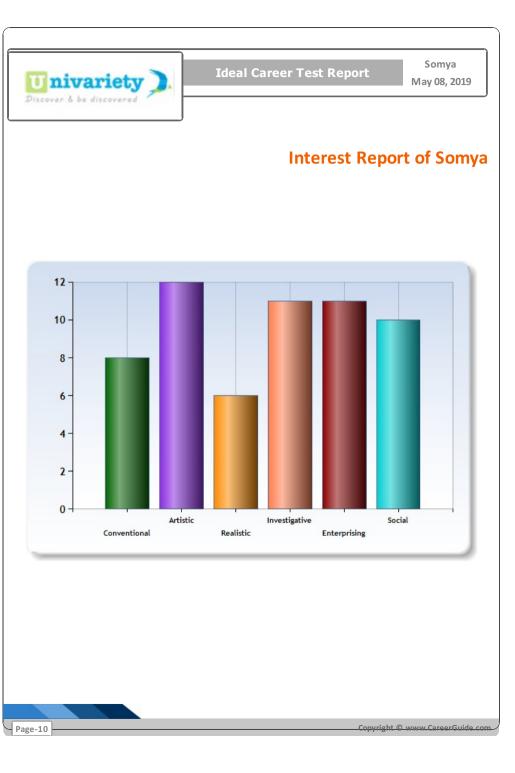

## **Top Interest of Somya**

Take a moment to ask, "What do I enjoy?"

"Interests" are those activities you do for fun or enjoyment, including what you like to read, the TV shows and movies you like to watch, events you like to attend, and the kind of people you admire and like to be with.

Interest is important in choosing a career or occupation because interest keeps you motivated and engaged in your work. Since work takes up most of your time during a day and week, if you have no interest in what you are doing, you will most likely become unhappy and unproductive.

| Artistic<br>Enterprising<br>Investigate | A<br>E | Self-expressions, art,<br>appreciation, communication,<br>culture<br>Business,politics, leadership,<br>enterpreneurship, managing, | imagination<br>Risk taking, status,  |
|-----------------------------------------|--------|------------------------------------------------------------------------------------------------------------------------------------|--------------------------------------|
|                                         | Ε      |                                                                                                                                    | •                                    |
| Investigate                             |        | persuading, marketing, verbal<br>ability, ability to motivate                                                                      | competition, influence               |
|                                         | I      | Mathematical ability<br>researching, writing analyzing                                                                             | Independence, curiosity,<br>learning |
|                                         |        |                                                                                                                                    |                                      |