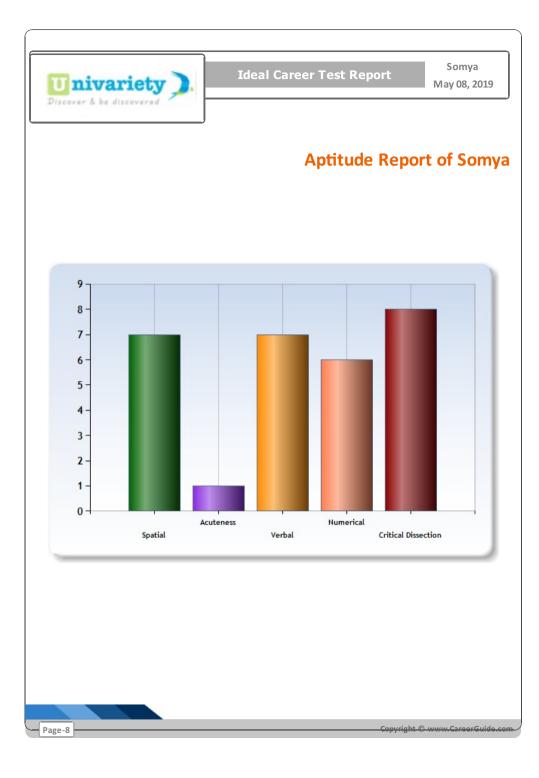

Please find your associated scores for different Aptitude parameters

Copyright © www.CareerGuide.com

Page-6

Ideal Career Test Report

Somya May 08, 2019

# Aptitude Parameters of Somya

| Aptitude               | Description                                                                                                                                                                                                                                                                                                              | Score |
|------------------------|--------------------------------------------------------------------------------------------------------------------------------------------------------------------------------------------------------------------------------------------------------------------------------------------------------------------------|-------|
| Critical<br>Dissection | It measures the ability of a person to analyze situations in<br>best possible way. People with this aptitude are also<br>characterized with easy convincing and influencing abilities.<br>• Logical and convincing<br>• Acute sense of analysis<br>• Technical blend of mind                                             | 8     |
| Spatial<br>Aptitude    | It measures the ability to visualize a 3D object from a 2D<br>patterns. It suggests having great sense of form and<br>symmetry and being good at imagination.<br>• High degree of creativity<br>• Technical blend of mind<br>• Good at imagination                                                                       | 7     |
| Verbal<br>Aptitude     | It measures the ability of a person to use words in as<br>effective manner as possible. People with this aptitude are<br>good in expression and can easily build good vocabulary.<br>• Good Communications<br>• Has a good vocabulary<br>• Can Easily Express Ideas<br>• Likes reading/writing                           | 7     |
| Numerical<br>Aptitude  | It measures the ability of a person to reason with numbers<br>and to deal intelligently with quantitative measures. People<br>with this aptitude are good in understanding, exploring and<br>manipulating systems.<br>• Scientific & Logical<br>thinking<br>• Can work alone for long<br>• Good quantitative<br>analysis | 6     |
| Acuteness<br>Aptitude  | It measures how accurately and precisely one can do the<br>given task. Can follow instructions quite effectively. They<br>can attend a task or work in detail very easily.<br>• Good Speed and<br>Accuracy<br>• Good Observation Power                                                                                   | 1     |