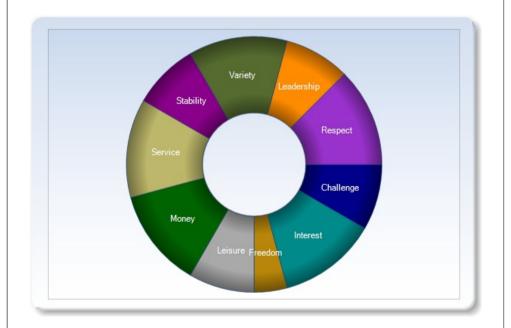

# **Top Motivators of Somya**

### INTEREST

A job that is of your interest is ideal for you as it will keep you at it, irrespective of hurdles and troubles. This probably is the most basic and natural career motivator. If one likes a job, one will do it well; irrespective of hurdles.

## MONEY

To you money is a big career motivator. You want money more than just survival. So, you will be happy in a job that pays you VERY well.To many of us money is big career motivator. And why not? After all, it helps to make life go smoothly. For a lot of us, living with materialistic comfort is important.

## RESPECT

Page-4

While each of us yearn for different things in life, many look for respect.You want prestigious job. A job which will make people look up to you is ideal for you. Professions such as Doctor and Social Workers are ones which brings in a lot of respect.